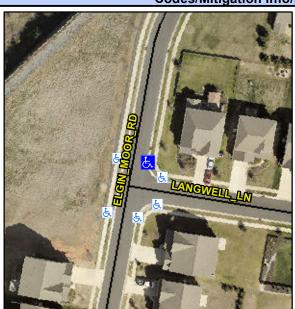

## **Access Compliance Report Public Rights-of-Way** (Curb Ramps)

Intersection ID: N/A Main Street: ELGIN MOOR RD **Cross Street: LANGWELL LN** Location: NE ADA ID: 840C12AE2D53 Ramp Type: Perp Initial Pass/Fail: Fail **Overall Compliance: No** Severity Score: 13.75

**Codes/Mitigation Info/Possible Solution** 

**ELGIN MOOR RD** Street 1 Name Stop Condition-Street 2 None Street 2 Name N/A Stop Condition-Street 1 N/A Possible Solutions: Remove & Replace Entire Ramp. Surveyor Notes: N/A PROW/ADA: Not Found, R304.2.2, R304.5.3