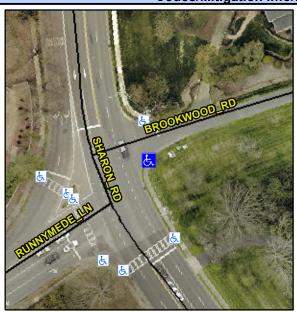

## Access Compliance Report Public Rights-of-Way (Curb Ramps)

Intersection ID: 42683 Main Street: BROOKWOOD\_RD Cross Street: SHARON\_RD Location: SE

ADA ID: 840D2323E378 Ramp Type: Perp Initial Pass/Fail: Fail Overall Compliance: No Severity Score: 25

## Field Measurements/Component Compliance

Street 1 Name BROOKWOOD RD
Stop Condition-Street 2 StopSign
Street 2 Name N/A
Stop Condition-Street 1 N/A

Possible Solutions:

Remove & Replace Entire Ramp.

N
N
N
N
Surveyor Notes:
N/A
N
PROW/ADA:
Not Found, R304.2.2
N