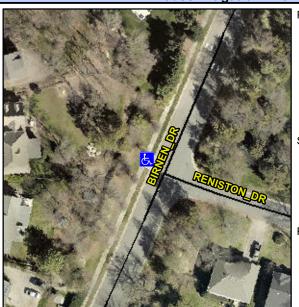

## Access Compliance Report Public Rights-of-Way (Curb Ramps)

Intersection ID: N/AMain Street:BIRNEN\_DRCross Street:RENISTON\_DRLocation:NWADA ID: 8416285BC616Ramp Type:PerpInitial Pass/Fail:FailOverall Compliance:NoSeverity Score:13.75