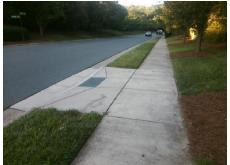

Total Cost: \$ 1850.00

| Field Measurements/Component Compliance |                       |       |      |                             |      |  |
|-----------------------------------------|-----------------------|-------|------|-----------------------------|------|--|
| Compliance Description                  |                       | Data  | Comp | liance Description          | Data |  |
| N/A                                     | Ramp Length (in)      | 59.0  | No   | Ramp Slope (%)              | 9.5  |  |
| Yes                                     | Ramp Width (in)       | 48.0  | No   | Ramp XSlope (%)             | 4.6  |  |
| N/A                                     | Flare Type LT         | N/A   | N/A  | Flare Type RT               | N/A  |  |
| N/A                                     | Flare Slope LT (%)    | N/A   | N/A  | Flare Slope RT (%)          | N/A  |  |
| N/A                                     | Flare Traversable LT? | N/A   | N/A  | Flare Traversable RT?       | N/A  |  |
| N/A                                     | Landing Length (in)   | N/A   | N/A  | DWS Provided?               | N/A  |  |
| N/A                                     | Landing Width (in)    | N/A   | N/A  | DWS Contrast?               | N/A  |  |
| N/A                                     | Landing Slope (%)     | N/A   | N/A  | DWS Length (in)             | N/A  |  |
| N/A                                     | Landing X Slope (%)   | N/A   | N/A  | DWS Full Width?             | N/A  |  |
| N/A                                     | Landing Curb? (Y/N)   | N/A   | N/A  | DWS Offset (in)             | N/A  |  |
| N/A                                     | Shared Landing?       | N/A   |      |                             |      |  |
| N/A                                     | Gutter Ponding?       | N/A   | N/A  | Gutter Slope (%)            | N/A  |  |
| N/A                                     | Gutter Lip Ht (in)    | N/A   | N/A  | Gutter X Slope (%)          | N/A  |  |
| N/A                                     | Painted X Walk1?      | No    | N/A  | Painted X Walk2?            | N/A  |  |
|                                         | X Walk 1 Direction    | To SE |      | X Walk 2 Direction          | N/A  |  |
| N/A                                     | X Walk 1 Width (in)   | N/A   | N/A  | X Walk 2 Width (in)         | N/A  |  |
|                                         | X Walk 1 Slope (%)    | 3.2   |      | X Walk 2 Slope (%)          | N/A  |  |
|                                         | X Walk 1 X Slope (%)  | 3.8   |      | X Walk 2 X Slope (%)        | N/A  |  |
| N/A                                     | Ramp inside XWalk1?   | N/A   | N/A  | Ramp inside XWalk2?         | N/A  |  |
|                                         | Road Slope (%)        | N/A   | N/A  | Clear Space?                | N/A  |  |
|                                         | Road X Slope (%)      | N/A   | N/A  | Clear Space to XWalk (in)   | N/A  |  |
| N/A                                     | Any Obstructions?     | N/A   | N/A  | Storm Grate/Utility Hazard? | N/A  |  |
|                                         | Obstruction Type      |       |      | Storm Grate/Utility Type    |      |  |
|                                         |                       | N/A   |      |                             | N/A  |  |
|                                         |                       |       | Yes  | Surface Condition? (G/P)    | Good |  |
|                                         |                       |       |      |                             |      |  |