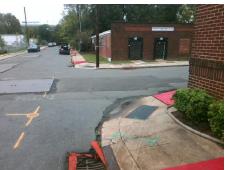

## Field Measurements/Component Compliance

Street 1 Name
Stop Condition-Street 2
Street 2 Name
Stop Condition-Street 1

W PALMER ST None S GRAHAM ST StopSign Possible Solutions:

Remove & Replace Curb Ramp With Two New Directional Ramps or Equivalent.

Surveyor Notes:

N/A

PROW/ADA:

Not Found, R304.2.2

Total Cost: \$ 3200.00

| Compliance Description D |                         | Data  | Compliance Description |                           | Data  |
|--------------------------|-------------------------|-------|------------------------|---------------------------|-------|
| N/                       | A Ramp Length (in)      | 50.0  | No                     | Ramp Slope (%)            | 10.5  |
| Ye                       | s Ramp Width (in)       | 48.0  | Yes                    | Ramp XSlope (%)           | 0.6   |
| N/                       | A Flare Type LT         | N/A   | N/A                    | Flare Type RT             | N/A   |
| N/                       | A Flare Slope LT (%)    | N/A   | N/A                    | Flare Slope RT (%)        | N/A   |
| N/                       | A Flare Traversable LT? | N/A   | N/A                    | Flare Traversable RT?     | N/A   |
| N/                       | A Landing Length (in)   | N/A   | N/A                    | DWS Provided?             | N/A   |
| N/                       | A Landing Width (in)    | N/A   | N/A                    | DWS Contrast?             | N/A   |
| N/                       | A Landing Slope (%)     | N/A   | N/A                    | DWS Length (in)           | N/A   |
| N/                       | A Landing X Slope (%)   | N/A   | N/A                    | DWS Full Width?           | N/A   |
| N/                       | A Landing Curb? (Y/N)   | N/A   | N/A                    | DWS Offset (in)           | N/A   |
| N/                       | A Shared Landing?       | N/A   |                        |                           |       |
| N/                       | A Gutter Ponding?       | N/A   | N/A                    | Gutter Slope (%)          | N/A   |
| N/                       | A Gutter Lip Ht (in)    | N/A   | N/A                    | Gutter X Slope (%)        | N/A   |
| N/                       | A Painted X Walk1?      | No    | N/A                    | Painted X Walk2?          | No    |
|                          | X Walk 1 Direction      | To NE |                        | X Walk 2 Direction        | To NW |
| N/                       | A X Walk 1 Width (in)   | N/A   | N/A                    | X Walk 2 Width (in)       | N/A   |
|                          | X Walk 1 Slope (%)      | 3.7   |                        | X Walk 2 Slope (%)        | 4.2   |
|                          | X Walk 1 X Slope (%)    | 2.6   |                        | X Walk 2 X Slope (%)      | 1.5   |
| N/                       | A Ramp inside XWalk1?   | N/A   | N/A                    | Ramp inside XWalk2?       | N/A   |
|                          | Road Slope (%)          | 2.2   | N/A                    | Clear Space?              | N/A   |
|                          | Road X Slope (%)        | 6.4   | N/A                    | Clear Space to XWalk (in) | N/A   |