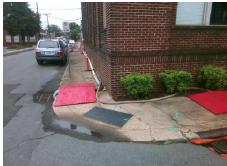

## Field Measurements/Component Compliance

Street 1 Name
Stop Condition-Street 2
Street 2 Name
Stop Condition-Street 1

W PALMER ST None S GRAHAM ST StopSign Possible Solutions:

Remove & Replace Curb Ramp With Two New Directional Ramps or Equivalent.

Surveyor Notes:

N/A

PROW/ADA:

Not Found, R304.2.2

Total Cost: \$ 3200.00

| Compliance Description D |                         | Data  | Compliance Description |                           | Data  |
|--------------------------|-------------------------|-------|------------------------|---------------------------|-------|
| N/                       | A Ramp Length (in)      | 50.0  | No                     | Ramp Slope (%)            | 10.5  |
| Ye                       | s Ramp Width (in)       | 48.0  | Yes                    | Ramp XSlope (%)           | 0.6   |
| N/                       | A Flare Type LT         | N/A   | N/A                    | Flare Type RT             | N/A   |
| N/                       | A Flare Slope LT (%)    | N/A   | N/A                    | Flare Slope RT (%)        | N/A   |
| N/                       | A Flare Traversable LT? | N/A   | N/A                    | Flare Traversable RT?     | N/A   |
| N/                       | A Landing Length (in)   | N/A   | N/A                    | DWS Provided?             | N/A   |
| N/                       | A Landing Width (in)    | N/A   | N/A                    | DWS Contrast?             | N/A   |
| N/                       | A Landing Slope (%)     | N/A   | N/A                    | DWS Length (in)           | N/A   |
| N/                       | A Landing X Slope (%)   | N/A   | N/A                    | DWS Full Width?           | N/A   |
| N/                       | A Landing Curb? (Y/N)   | N/A   | N/A                    | DWS Offset (in)           | N/A   |
| N/                       | A Shared Landing?       | N/A   |                        |                           |       |
| N/                       | A Gutter Ponding?       | N/A   | N/A                    | Gutter Slope (%)          | N/A   |
| N/                       | A Gutter Lip Ht (in)    | N/A   | N/A                    | Gutter X Slope (%)        | N/A   |
| N/                       | A Painted X Walk1?      | No    | N/A                    | Painted X Walk2?          | No    |
|                          | X Walk 1 Direction      | To NE |                        | X Walk 2 Direction        | To NW |
| N/                       | A X Walk 1 Width (in)   | N/A   | N/A                    | X Walk 2 Width (in)       | N/A   |
|                          | X Walk 1 Slope (%)      | 3.7   |                        | X Walk 2 Slope (%)        | 4.2   |
|                          | X Walk 1 X Slope (%)    | 2.6   |                        | X Walk 2 X Slope (%)      | 1.5   |
| N/                       | A Ramp inside XWalk1?   | N/A   | N/A                    | Ramp inside XWalk2?       | N/A   |
|                          | Road Slope (%)          | 2.2   | N/A                    | Clear Space?              | N/A   |
|                          | Road X Slope (%)        | 6.4   | N/A                    | Clear Space to XWalk (in) | N/A   |