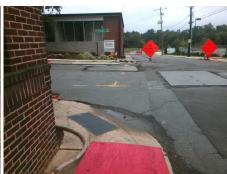

## Field Measurements/Component Compliance

Street 1 Name
Stop Condition-Street 2
Street 2 Name
Stop Condition-Street 1

W PALMER ST None S GRAHAM ST StopSign Possible Solutions:

Remove & Replace Curb Ramp With Two New Directional Ramps or Equivalent.

Surveyor Notes:

N/A

PROW/ADA:

Not Found, R304.2.2

Total Cost: \$ 3200.00

| Compliance Description D |                         | Data  | Compliance Description |                           | Data  |
|--------------------------|-------------------------|-------|------------------------|---------------------------|-------|
| N/                       | A Ramp Length (in)      | 50.0  | No                     | Ramp Slope (%)            | 10.5  |
| Ye                       | s Ramp Width (in)       | 48.0  | Yes                    | Ramp XSlope (%)           | 0.6   |
| N/                       | A Flare Type LT         | N/A   | N/A                    | Flare Type RT             | N/A   |
| N/                       | A Flare Slope LT (%)    | N/A   | N/A                    | Flare Slope RT (%)        | N/A   |
| N/                       | A Flare Traversable LT? | N/A   | N/A                    | Flare Traversable RT?     | N/A   |
| N/                       | A Landing Length (in)   | N/A   | N/A                    | DWS Provided?             | N/A   |
| N/                       | A Landing Width (in)    | N/A   | N/A                    | DWS Contrast?             | N/A   |
| N/                       | A Landing Slope (%)     | N/A   | N/A                    | DWS Length (in)           | N/A   |
| N/                       | A Landing X Slope (%)   | N/A   | N/A                    | DWS Full Width?           | N/A   |
| N/                       | A Landing Curb? (Y/N)   | N/A   | N/A                    | DWS Offset (in)           | N/A   |
| N/                       | A Shared Landing?       | N/A   |                        |                           |       |
| N/                       | A Gutter Ponding?       | N/A   | N/A                    | Gutter Slope (%)          | N/A   |
| N/                       | A Gutter Lip Ht (in)    | N/A   | N/A                    | Gutter X Slope (%)        | N/A   |
| N/                       | A Painted X Walk1?      | No    | N/A                    | Painted X Walk2?          | No    |
|                          | X Walk 1 Direction      | To NE |                        | X Walk 2 Direction        | To NW |
| N/                       | A X Walk 1 Width (in)   | N/A   | N/A                    | X Walk 2 Width (in)       | N/A   |
|                          | X Walk 1 Slope (%)      | 3.7   |                        | X Walk 2 Slope (%)        | 4.2   |
|                          | X Walk 1 X Slope (%)    | 2.6   |                        | X Walk 2 X Slope (%)      | 1.5   |
| N/                       | A Ramp inside XWalk1?   | N/A   | N/A                    | Ramp inside XWalk2?       | N/A   |
|                          | Road Slope (%)          | 2.2   | N/A                    | Clear Space?              | N/A   |
|                          | Road X Slope (%)        | 6.4   | N/A                    | Clear Space to XWalk (in) | N/A   |