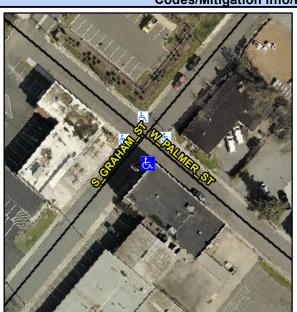

## Access Compliance Report Public Rights-of-Way (Curb Ramps)

Intersection ID: 12766Main Street: S\_GRAHAM\_STCross Street: W\_PALMER\_STLocation:SADA ID: 84169185FEFCRamp Type: PerpDiagInitial Pass/Fail: FailOverall Compliance: NoSeverity Score: 12.5

## Field Measurements/Component Compliance

Street 1 Name
Stop Condition-Street 2
Street 2 Name
Stop Condition-Street 1

W PALMER ST None S GRAHAM ST StopSign Possible Solutions:

Remove & Replace Curb Ramp With Two New Directional Ramps or Equivalent.