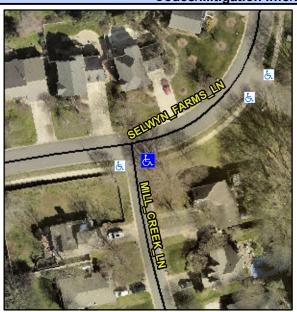

## Access Compliance Report Public Rights-of-Way (Curb Ramps)

Intersection ID: 16793 Main Street: MILL\_CREEK\_LN Cross Street: SELWYN\_FARMS\_LN Location: SE

ADA ID: 841701CEF231 Ramp Type: PerpDiag Initial Pass/Fail: Fail Overall Compliance: No Severity Score: 12.5

## Field Measurements/Component Compliance

Street 1 Name
Stop Condition-Street 2
Street 2 Name
Stop Condition-Street 1

SELWYN FARMS LN None MILL CREEK LN StopSign Possible Solutions:

Remove & Replace Curb Ramp With Two New Directional Ramps or Equivalent.