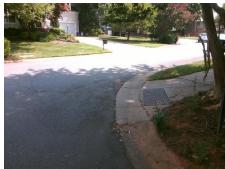

## Access Compliance Report Public Rights-of-Way (Curb Ramps)

Intersection ID: 16793 Main Street: MILL\_CREEK\_LN Cross Street: SELWYN\_FARMS\_LN Location: SE

ADA ID: 841701CEF231 Ramp Type: PerpDiag Initial Pass/Fail: Fail Overall Compliance: No Severity Score: 12.5

## Field Measurements/Component Compliance

Street 1 Name
Stop Condition-Street 2
Street 2 Name
Stop Condition-Street 1

SELWYN FARMS LN None MILL CREEK LN StopSign Possible Solutions:

Remove & Replace Curb Ramp With Two New Directional Ramps or Equivalent.

Surveyor Notes:

N/A

PROW/ADA:

Not Found, R304.2.2

Total Cost: \$ 3200.00

| Fleid Measurements/Component Compilance |      |                        |      |                        |                             |      |
|-----------------------------------------|------|------------------------|------|------------------------|-----------------------------|------|
|                                         | Comp | Compliance Description |      | Compliance Description |                             | Data |
|                                         | N/A  | Ramp Length (in)       | 25.0 | No                     | Ramp Slope (%)              | 8.9  |
|                                         | Yes  | Ramp Width (in)        | 48.0 | Yes                    | Ramp XSlope (%)             | 2.0  |
|                                         | N/A  | Flare Type LT          | N/A  | N/A                    | Flare Type RT               | N/A  |
|                                         | N/A  | Flare Slope LT (%)     | N/A  | N/A                    | Flare Slope RT (%)          | N/A  |
|                                         | N/A  | Flare Traversable LT?  | N/A  | N/A                    | Flare Traversable RT?       | N/A  |
|                                         | N/A  | Landing Length (in)    | N/A  | N/A                    | DWS Provided?               | N/A  |
|                                         | N/A  | Landing Width (in)     | N/A  | N/A                    | DWS Contrast?               | N/A  |
|                                         | N/A  | Landing Slope (%)      | N/A  | N/A                    | DWS Length (in)             | N/A  |
|                                         | N/A  | Landing X Slope (%)    | N/A  | N/A                    | DWS Full Width?             | N/A  |
|                                         | N/A  | Landing Curb? (Y/N)    | N/A  | N/A                    | DWS Offset (in)             | N/A  |
|                                         | N/A  | Shared Landing?        | N/A  |                        |                             |      |
|                                         | N/A  | Gutter Ponding?        | N/A  | N/A                    | Gutter Slope (%)            | N/A  |
|                                         | N/A  | Gutter Lip Ht (in)     | N/A  | N/A                    | Gutter X Slope (%)          | N/A  |
|                                         | N/A  | Painted X Walk1?       | No   | N/A                    | Painted X Walk2?            | No   |
|                                         |      | X Walk 1 Direction     | To N |                        | X Walk 2 Direction          | To W |
|                                         | N/A  | X Walk 1 Width (in)    | N/A  | N/A                    | X Walk 2 Width (in)         | N/A  |
|                                         |      | X Walk 1 Slope (%)     | 3.4  |                        | X Walk 2 Slope (%)          | 1.2  |
|                                         |      | X Walk 1 X Slope (%)   | 1.8  |                        | X Walk 2 X Slope (%)        | 2.0  |
|                                         | N/A  | Ramp inside XWalk1?    | N/A  | N/A                    | Ramp inside XWalk2?         | N/A  |
|                                         |      | Road Slope (%)         | 2.7  | N/A                    | Clear Space?                | N/A  |
|                                         |      | Road X Slope (%)       | 0.2  | N/A                    | Clear Space to XWalk (in)   | N/A  |
|                                         | N/A  | Any Obstructions?      | N/A  | N/A                    | Storm Grate/Utility Hazard? | N/A  |
|                                         |      | Obstruction Type       |      | l                      | Storm Grate/Utility Type    |      |
|                                         |      |                        | N/A  |                        |                             | N/A  |
|                                         |      |                        |      | Yes                    | Surface Condition? (G/P)    | Good |