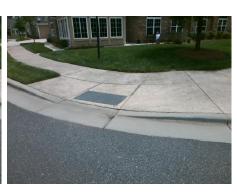

## **Access Compliance Report Public Rights-of-Way** (Curb Ramps)

Data

3.6

0.3

N/A

Good

11.0

Main Street: RIDGE\_PATH\_LN Cross Street: PROSPERITY RIDGE RD Location: Ε Intersection ID: 49251

**Overall Compliance: No** ADA ID: 841716B799A3 Ramp Type: BlendTrans1 Initial Pass/Fail: Fail **Severity Score:** 8.75

## **Field Measurements/Component Compliance**

Yes

Yes

N/A

N/A

N/A

N/A

Yes

No

Compliance Description

Flare Type RT

Flare Slope RT (%)

DWS Provided?

Flare Traversable RT?

Surface Condition? (G/P)

Curb Slope (%)

BlendTrans Slope (%)

BlendTrans XSlope (%)

Data

59.0

47.5

N/A

N/A

N/A

N/A

Remove & Replace Curb Ramp With Two New Directional Ramps or Equivalent.

| Surveyor Notes:     |               | N/A | Landing Width (in)   | N/A   | N/A | DWS Contrast?               |
|---------------------|---------------|-----|----------------------|-------|-----|-----------------------------|
| LNDG LIP 0.5        |               | N/A | Landing Slope (%)    | N/A   | N/A | DWS Length (in)             |
|                     |               | N/A | Landing X Slope (%)  | N/A   | N/A | DWS Full Width?             |
|                     |               | N/A | Landing Curb? (Y/N)  | N/A   | N/A | DWS Offset (in)             |
|                     |               | N/A | Shared Landing?      | N/A   |     |                             |
| PROW/ADA:           |               | N/A | Gutter Ponding?      | N/A   | N/A | Gutter Slope (%)            |
| Not Found, R304.5.1 |               | N/A | Gutter Lip Ht (in)   | 1.0   | N/A | Gutter X Slope (%)          |
|                     |               | N/A | Painted X Walk1?     | No    | N/A | Painted X Walk2?            |
|                     |               |     | X Walk 1 Direction   | To NW |     | X Walk 2 Direction          |
|                     |               |     | X Walk 1 Width (in)  | N/A   |     | X Walk 2 Width (in)         |
|                     |               |     | X Walk 1 Slope (%)   | 3.6   |     | X Walk 2 Slope (%)          |
|                     |               |     | X Walk 1 X Slope (%) | 0.4   |     | X Walk 2 X Slope (%)        |
|                     |               | N/A | Ramp inside XWalk1?  | N/A   | N/A | Ramp inside XWalk2?         |
|                     |               |     | Road Slope (%)       | 0.4   |     | Clear Space?                |
|                     |               |     | Road X Slope (%)     | 3.6   | N/A | Clear Space to XWalk (in)   |
|                     |               | N/A | Any Obstructions?    | N/A   | N/A | Storm Grate/Utility Hazard? |
| Total Cost:         | \$<br>3200.00 |     | Obstruction Type     |       |     | Storm Grate/Utility Type    |
|                     |               |     |                      | N/A   |     |                             |

Compliance Description

N/A

No

N/A

N/A

N/A

N/A

Ramp Length (in)

Ramp Width (in)

Flare Slope LT (%)

Landing Length (in)

Flare Traversable LT?

Flare Type LT