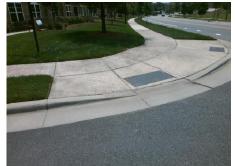

**Overall Compliance: No** ADA ID: 841716B799A3 Ramp Type: BlendTrans1 Initial Pass/Fail: Fail **Severity Score:** 8.75

N/A

Remove & Replace Curb Ramp With Two New Directional Ramps or Equivalent.

| Surveyor Notes:     |               | N/A | Landing Width (in)   | N/A   | N/A | DWS Contrast?               |
|---------------------|---------------|-----|----------------------|-------|-----|-----------------------------|
| LNDG LIP 0.5        |               | N/A | Landing Slope (%)    | N/A   | N/A | DWS Length (in)             |
|                     |               | N/A | Landing X Slope (%)  | N/A   | N/A | DWS Full Width?             |
|                     |               | N/A | Landing Curb? (Y/N)  | N/A   | N/A | DWS Offset (in)             |
|                     |               | N/A | Shared Landing?      | N/A   |     |                             |
| PROW/ADA:           |               | N/A | Gutter Ponding?      | N/A   | N/A | Gutter Slope (%)            |
| Not Found, R304.5.1 |               | N/A | Gutter Lip Ht (in)   | 1.0   | N/A | Gutter X Slope (%)          |
|                     |               | N/A | Painted X Walk1?     | No    | N/A | Painted X Walk2?            |
|                     |               |     | X Walk 1 Direction   | To NW |     | X Walk 2 Direction          |
|                     |               |     | X Walk 1 Width (in)  | N/A   |     | X Walk 2 Width (in)         |
|                     |               |     | X Walk 1 Slope (%)   | 3.6   |     | X Walk 2 Slope (%)          |
|                     |               |     | X Walk 1 X Slope (%) | 0.4   |     | X Walk 2 X Slope (%)        |
|                     |               | N/A | Ramp inside XWalk1?  | N/A   | N/A | Ramp inside XWalk2?         |
|                     |               |     | Road Slope (%)       | 0.4   |     | Clear Space?                |
|                     |               |     | Road X Slope (%)     | 3.6   | N/A | Clear Space to XWalk (in)   |
|                     |               | N/A | Any Obstructions?    | N/A   | N/A | Storm Grate/Utility Hazard? |
| Total Cost:         | \$<br>3200.00 |     | Obstruction Type     |       |     | Storm Grate/Utility Type    |
|                     |               |     |                      | N/A   |     |                             |