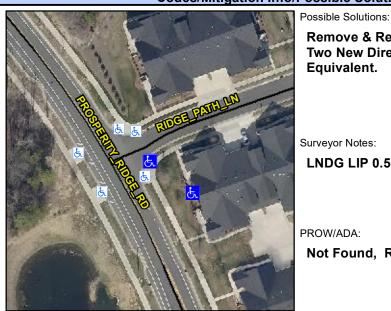

## **Access Compliance Report Public Rights-of-Way** (Curb Ramps)

Data

3.6

0.3

N/A

Good

11.0

Main Street: RIDGE\_PATH\_LN Cross Street: PROSPERITY RIDGE RD Location: Ε Intersection ID: 49251

**Overall Compliance: No** ADA ID: 841716B799A3 Ramp Type: BlendTrans1 Initial Pass/Fail: Fail **Severity Score:** 8.75