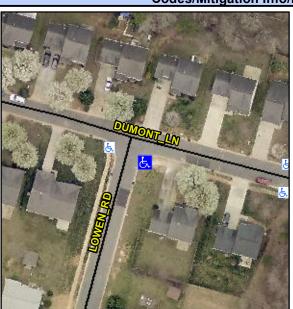

## Access Compliance Report Public Rights-of-Way (Curb Ramps)

Intersection ID: 4703 Main Street: DUMONT\_LN Cross Street: LOWEN\_RD Location: SE

ADA ID: 841A1A61DC80 Ramp Type: Perp Initial Pass/Fail: Fail Overall Compliance: No Severity Score: 21.25