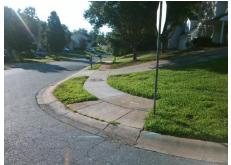

## Access Compliance Report Public Rights-of-Way (Curb Ramps)

Intersection ID: 4703 Main Street: DUMONT\_LN Cross Street: LOWEN\_RD Location: SE

ADA ID: 841A1A61DC80 Ramp Type: Perp Initial Pass/Fail: Fail Overall Compliance: No Severity Score: 21.25

| Total Cost: | \$<br>1850.00 |
|-------------|---------------|

|      | Field Measure         | ements/C | <u>ompo</u> | nent Compliance             |      |
|------|-----------------------|----------|-------------|-----------------------------|------|
| Comp | liance Description    | Data     | Comp        | liance Description          | Data |
| N/A  | Ramp Length (in)      | 46.5     | No          | Ramp Slope (%)              | 10.1 |
| No   | Ramp Width (in)       | 46.0     | Yes         | Ramp XSlope (%)             | 1.3  |
| N/A  | Flare Type LT         | N/A      | N/A         | Flare Type RT               | N/A  |
| N/A  | Flare Slope LT (%)    | N/A      | N/A         | Flare Slope RT (%)          | N/A  |
| N/A  | Flare Traversable LT? | N/A      | N/A         | Flare Traversable RT?       | N/A  |
| N/A  | Landing Length (in)   | N/A      | N/A         | DWS Provided?               | N/A  |
| N/A  | Landing Width (in)    | N/A      | N/A         | DWS Contrast?               | N/A  |
| N/A  | Landing Slope (%)     | N/A      | N/A         | DWS Length (in)             | N/A  |
| N/A  | Landing X Slope (%)   | N/A      | N/A         | DWS Full Width?             | N/A  |
| N/A  | Landing Curb? (Y/N)   | N/A      | N/A         | DWS Offset (in)             | N/A  |
| N/A  | Shared Landing?       | N/A      |             |                             |      |
| N/A  | Gutter Ponding?       | N/A      | N/A         | Gutter Slope (%)            | N/A  |
| N/A  | Gutter Lip Ht (in)    | N/A      | N/A         | Gutter X Slope (%)          | N/A  |
| N/A  | Painted X Walk1?      | No       | N/A         | Painted X Walk2?            | N/A  |
|      | X Walk 1 Direction    | To NW    |             | X Walk 2 Direction          | N/A  |
| N/A  | X Walk 1 Width (in)   | N/A      | N/A         | X Walk 2 Width (in)         | N/A  |
|      | X Walk 1 Slope (%)    | 2.9      |             | X Walk 2 Slope (%)          | N/A  |
|      | X Walk 1 X Slope (%)  | 1.4      |             | X Walk 2 X Slope (%)        | N/A  |
| N/A  | Ramp inside XWalk1?   | N/A      | N/A         | Ramp inside XWalk2?         | N/A  |
|      | Road Slope (%)        | N/A      | N/A         | Clear Space?                | N/A  |
|      | Road X Slope (%)      | N/A      | N/A         | Clear Space to XWalk (in)   | N/A  |
| N/A  | Any Obstructions?     | N/A      | N/A         | Storm Grate/Utility Hazard? | N/A  |
|      | Obstruction Type      |          |             | Storm Grate/Utility Type    |      |
|      |                       | N/A      |             |                             | N/A  |
|      |                       |          | Yes         | Surface Condition? (G/P)    | Good |
|      |                       |          |             |                             |      |