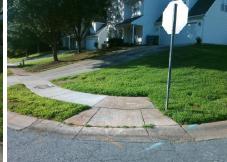

## Access Compliance Report Public Rights-of-Way (Curb Ramps)

Intersection ID: 4703 Main Street: DUMONT\_LN Cross Street: LOWEN\_RD Location: SE

ADA ID: 841A1A61DC80 Ramp Type: Perp Initial Pass/Fail: Fail Overall Compliance: No Severity Score: 21.25

| Total Cost: | \$<br>1850.00 |
|-------------|---------------|

|      | Field Measure         | ements/C | <u>ompo</u> | nent Compliance             |      |
|------|-----------------------|----------|-------------|-----------------------------|------|
| Comp | liance Description    | Data     | Comp        | liance Description          | Data |
| N/A  | Ramp Length (in)      | 46.5     | No          | Ramp Slope (%)              | 10.1 |
| No   | Ramp Width (in)       | 46.0     | Yes         | Ramp XSlope (%)             | 1.3  |
| N/A  | Flare Type LT         | N/A      | N/A         | Flare Type RT               | N/A  |
| N/A  | Flare Slope LT (%)    | N/A      | N/A         | Flare Slope RT (%)          | N/A  |
| N/A  | Flare Traversable LT? | N/A      | N/A         | Flare Traversable RT?       | N/A  |
| N/A  | Landing Length (in)   | N/A      | N/A         | DWS Provided?               | N/A  |
| N/A  | Landing Width (in)    | N/A      | N/A         | DWS Contrast?               | N/A  |
| N/A  | Landing Slope (%)     | N/A      | N/A         | DWS Length (in)             | N/A  |
| N/A  | Landing X Slope (%)   | N/A      | N/A         | DWS Full Width?             | N/A  |
| N/A  | Landing Curb? (Y/N)   | N/A      | N/A         | DWS Offset (in)             | N/A  |
| N/A  | Shared Landing?       | N/A      |             |                             |      |
| N/A  | Gutter Ponding?       | N/A      | N/A         | Gutter Slope (%)            | N/A  |
| N/A  | Gutter Lip Ht (in)    | N/A      | N/A         | Gutter X Slope (%)          | N/A  |
| N/A  | Painted X Walk1?      | No       | N/A         | Painted X Walk2?            | N/A  |
|      | X Walk 1 Direction    | To NW    |             | X Walk 2 Direction          | N/A  |
| N/A  | X Walk 1 Width (in)   | N/A      | N/A         | X Walk 2 Width (in)         | N/A  |
|      | X Walk 1 Slope (%)    | 2.9      |             | X Walk 2 Slope (%)          | N/A  |
|      | X Walk 1 X Slope (%)  | 1.4      |             | X Walk 2 X Slope (%)        | N/A  |
| N/A  | Ramp inside XWalk1?   | N/A      | N/A         | Ramp inside XWalk2?         | N/A  |
|      | Road Slope (%)        | N/A      | N/A         | Clear Space?                | N/A  |
|      | Road X Slope (%)      | N/A      | N/A         | Clear Space to XWalk (in)   | N/A  |
| N/A  | Any Obstructions?     | N/A      | N/A         | Storm Grate/Utility Hazard? | N/A  |
|      | Obstruction Type      |          |             | Storm Grate/Utility Type    |      |
|      |                       | N/A      |             |                             | N/A  |
|      |                       |          | Yes         | Surface Condition? (G/P)    | Good |
|      |                       |          |             |                             |      |