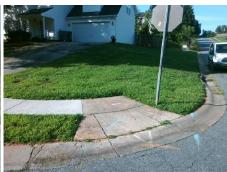

## Access Compliance Report Public Rights-of-Way (Curb Ramps)

Intersection ID: 4703 Main Street: DUMONT\_LN Cross Street: LOWEN\_RD Location: SE

ADA ID: 841A1A61DC80 Ramp Type: Perp Initial Pass/Fail: Fail Overall Compliance: No Severity Score: 21.25

| Total Cost: | \$<br>1850.00 |
|-------------|---------------|

|      | Field Measure         | ements/C | <u>ompo</u> | nent Compliance             |      |
|------|-----------------------|----------|-------------|-----------------------------|------|
| Comp | liance Description    | Data     | Comp        | liance Description          | Data |
| N/A  | Ramp Length (in)      | 46.5     | No          | Ramp Slope (%)              | 10.1 |
| No   | Ramp Width (in)       | 46.0     | Yes         | Ramp XSlope (%)             | 1.3  |
| N/A  | Flare Type LT         | N/A      | N/A         | Flare Type RT               | N/A  |
| N/A  | Flare Slope LT (%)    | N/A      | N/A         | Flare Slope RT (%)          | N/A  |
| N/A  | Flare Traversable LT? | N/A      | N/A         | Flare Traversable RT?       | N/A  |
| N/A  | Landing Length (in)   | N/A      | N/A         | DWS Provided?               | N/A  |
| N/A  | Landing Width (in)    | N/A      | N/A         | DWS Contrast?               | N/A  |
| N/A  | Landing Slope (%)     | N/A      | N/A         | DWS Length (in)             | N/A  |
| N/A  | Landing X Slope (%)   | N/A      | N/A         | DWS Full Width?             | N/A  |
| N/A  | Landing Curb? (Y/N)   | N/A      | N/A         | DWS Offset (in)             | N/A  |
| N/A  | Shared Landing?       | N/A      |             |                             |      |
| N/A  | Gutter Ponding?       | N/A      | N/A         | Gutter Slope (%)            | N/A  |
| N/A  | Gutter Lip Ht (in)    | N/A      | N/A         | Gutter X Slope (%)          | N/A  |
| N/A  | Painted X Walk1?      | No       | N/A         | Painted X Walk2?            | N/A  |
|      | X Walk 1 Direction    | To NW    |             | X Walk 2 Direction          | N/A  |
| N/A  | X Walk 1 Width (in)   | N/A      | N/A         | X Walk 2 Width (in)         | N/A  |
|      | X Walk 1 Slope (%)    | 2.9      |             | X Walk 2 Slope (%)          | N/A  |
|      | X Walk 1 X Slope (%)  | 1.4      |             | X Walk 2 X Slope (%)        | N/A  |
| N/A  | Ramp inside XWalk1?   | N/A      | N/A         | Ramp inside XWalk2?         | N/A  |
|      | Road Slope (%)        | N/A      | N/A         | Clear Space?                | N/A  |
|      | Road X Slope (%)      | N/A      | N/A         | Clear Space to XWalk (in)   | N/A  |
| N/A  | Any Obstructions?     | N/A      | N/A         | Storm Grate/Utility Hazard? | N/A  |
|      | Obstruction Type      |          |             | Storm Grate/Utility Type    |      |
|      |                       | N/A      |             |                             | N/A  |
|      |                       |          | Yes         | Surface Condition? (G/P)    | Good |
|      |                       |          |             |                             |      |