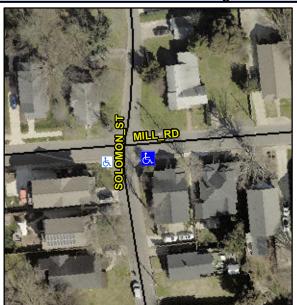

## Access Compliance Report Public Rights-of-Way (Curb Ramps)

Data

Intersection ID: 10116 Main Street: MILL\_RD Cross Street: SOLOMON\_ST Location: SE

ADA ID: 841B92411A6A Ramp Type: Perp Initial Pass/Fail: Fail Overall Compliance: No Severity Score: 13.75