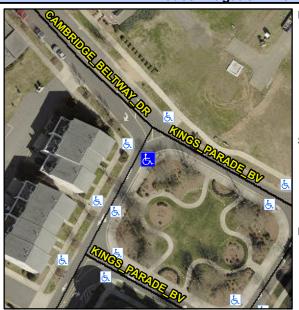

N/Δ

Intersection ID: 21398 Main Street: KINGS\_PARADE\_BV Cross Street: CAMBRIDGE\_BELTWAY\_DR Location: SE

ADA ID: 841E7EBC0BAE Ramp Type: Combination1 Initial Pass/Fail: Fail Overall Compliance: No Severity Score: 22.5

Street 1 Name

Stop Condition-Street 1

Street 2 Name

Stop Condition-Street 2

N/A

Possible Solutions:

Remove & Replace Entire Ramp.

Surveyor Notes:

N/A

PROW/ADA:

Not Found, R304.5.1, R304.3.2, R304.5.3

Total Cost:

1800.00

| N/A | Gutter Ponding?      | N/A   | N/A | Gutter Slope (%)            | N/A   |
|-----|----------------------|-------|-----|-----------------------------|-------|
| N/A | Gutter Lip Ht (in)   | N/A   | N/A | Gutter X Slope (%)          | N/A   |
| N/A | Painted X Walk1?     | No    | N/A | Painted X Walk2?            | N/A   |
|     | X Walk 1 Direction   | To NW |     | X Walk 2 Direction          | N/A   |
|     | X Walk 1 Width (in)  | N/A   |     | X Walk 2 Width (in)         | N/A   |
|     | X Walk 1 Slope (%)   | 5.3   |     | X Walk 2 Slope (%)          | N/A   |
|     | X Walk 1 X Slope (%) | 5.9   |     | X Walk 2 X Slope (%)        | N/A   |
| N/A | Ramp inside XWalk1?  | N/A   | N/A | Ramp inside XWalk2?         | N/A   |
|     | Road Slope (%)       | N/A   |     | Clear Space?                | N/A   |
|     | Road X Slope (%)     | N/A   | N/A | Clear Space to XWalk (in)   | N/A   |
| TX  |                      |       | N/A | Any Obstruction?            | N/A   |
|     |                      |       |     | Obstruction Type            |       |
|     |                      |       |     |                             | N/A   |
|     |                      |       | N/A | Storm Grate/Utility Hazard? | N/A   |
|     |                      |       |     | Storm Grate/Utility Type    | 147.1 |
|     |                      |       |     |                             | N/A   |
|     |                      |       | Yes | Surface Condition? (G/P)    | Good  |
|     |                      |       |     | Curb Slope (%)              | 12.5  |
|     |                      |       |     |                             |       |