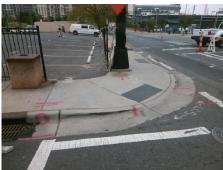

Possible Solutions: Remove & Replace Entire Ramp. Surveyor Notes: N/A PROW/ADA: Not Found, R304.5.3

| Total Cost: | \$ | 1850.0 |
|-------------|----|--------|
| Total Goot. | *  |        |

| Field Measurements/Component Compliance |                       |       |      |        |                         |      |  |
|-----------------------------------------|-----------------------|-------|------|--------|-------------------------|------|--|
| Comp                                    | liance Description    | Data  | Comp | liance | Description             | Data |  |
| N/A                                     | Ramp Length (in)      | 86.0  | Yes  | Ram    | Slope (%)               | 6.0  |  |
| Yes                                     | Ramp Width (in)       | 48.0  | No   | Ram    | XSlope (%)              | 5.8  |  |
| N/A                                     | Flare Type LT         | N/A   | N/A  | Flare  | Type RT                 | N/A  |  |
| N/A                                     | Flare Slope LT (%)    | N/A   | N/A  | Flare  | Slope RT (%)            | N/A  |  |
| N/A                                     | Flare Traversable LT? | N/A   | N/A  | Flare  | Traversable RT?         | N/A  |  |
| N/A                                     | Landing Length (in)   | N/A   | N/A  | DWS    | Provided?               | N/A  |  |
| N/A                                     | Landing Width (in)    | N/A   | N/A  | DWS    | Contrast?               | N/A  |  |
| N/A                                     | Landing Slope (%)     | N/A   | N/A  | DWS    | Length (in)             | N/A  |  |
| N/A                                     | Landing X Slope (%)   | N/A   | N/A  | DWS    | Full Width?             | N/A  |  |
| N/A                                     | Landing Curb? (Y/N)   | N/A   | N/A  | DWS    | Offset (in)             | N/A  |  |
| N/A                                     | Shared Landing?       | N/A   |      |        |                         |      |  |
| N/A                                     | Gutter Ponding?       | N/A   | N/A  | Gutte  | er Slope (%)            | N/A  |  |
| N/A                                     | Gutter Lip Ht (in)    | N/A   | N/A  | Gutte  | er X Slope (%)          | N/A  |  |
| N/A                                     | Painted X Walk1?      | Yes   | N/A  | Paint  | ed X Walk2?             | N/A  |  |
|                                         | X Walk 1 Direction    | To NE |      | X Wa   | lk 2 Direction          | N/A  |  |
| N/A                                     | X Walk 1 Width (in)   | 136.0 | N/A  | X Wa   | lk 2 Width (in)         | N/A  |  |
|                                         | X Walk 1 Slope (%)    | 8.1   |      | X Wa   | lk 2 Slope (%)          | N/A  |  |
|                                         | X Walk 1 X Slope (%)  | 4.2   |      | X Wa   | lk 2 X Slope (%)        | N/A  |  |
| N/A                                     | Ramp inside XWalk1?   | Yes   | N/A  | Ram    | o inside XWalk2?        | N/A  |  |
|                                         | Road Slope (%)        | N/A   | N/A  | Clear  | Space?                  | N/A  |  |
|                                         | Road X Slope (%)      | N/A   | N/A  | Clear  | Space to XWalk (in)     | N/A  |  |
| N/A                                     | Any Obstructions?     | N/A   | N/A  | Storn  | n Grate/Utility Hazard? | N/A  |  |
|                                         | Obstruction Type      |       |      | Storn  | n Grate/Utility Type    |      |  |
|                                         |                       | N/A   |      |        |                         | N/A  |  |
|                                         |                       |       | Yes  | Surfa  | ce Condition? (G/P)     | Good |  |
|                                         |                       |       |      |        |                         |      |  |