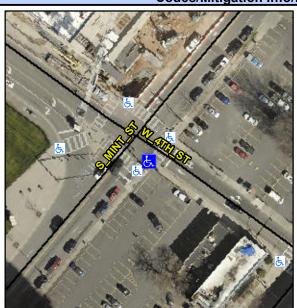

## **Access Compliance Report Public Rights-of-Way** (Curb Ramps)

Cross Street: W\_4TH\_ST Intersection ID: 12110 Main Street: S\_MINT\_ST Location: S **Overall Compliance: No** 12.5 ADA ID: 8423364A0BB5 Ramp Type: Perp Initial Pass/Fail: Fail **Severity Score:** 

**Codes/Mitigation Info/Possible Solution** 

| Street 1 Name           | W 4TH ST |
|-------------------------|----------|
| Stop Condition-Street 2 | Signal   |
| Street 2 Name           | N/A      |
| Stop Condition-Street 1 | N/A      |