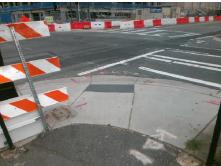

Possible Solutions: Remove & Replace Entire Ramp. Surveyor Notes: N/A PROW/ADA: Not Found, R304.5.3

| Total Cost: | \$ | 1850.0 |
|-------------|----|--------|
| Total Goot. | *  |        |

| Field Measurements/Component Compliance |                       |       |      |        |                         |      |  |
|-----------------------------------------|-----------------------|-------|------|--------|-------------------------|------|--|
| Comp                                    | liance Description    | Data  | Comp | liance | Description             | Data |  |
| N/A                                     | Ramp Length (in)      | 86.0  | Yes  | Ram    | Slope (%)               | 6.0  |  |
| Yes                                     | Ramp Width (in)       | 48.0  | No   | Ram    | XSlope (%)              | 5.8  |  |
| N/A                                     | Flare Type LT         | N/A   | N/A  | Flare  | Type RT                 | N/A  |  |
| N/A                                     | Flare Slope LT (%)    | N/A   | N/A  | Flare  | Slope RT (%)            | N/A  |  |
| N/A                                     | Flare Traversable LT? | N/A   | N/A  | Flare  | Traversable RT?         | N/A  |  |
| N/A                                     | Landing Length (in)   | N/A   | N/A  | DWS    | Provided?               | N/A  |  |
| N/A                                     | Landing Width (in)    | N/A   | N/A  | DWS    | Contrast?               | N/A  |  |
| N/A                                     | Landing Slope (%)     | N/A   | N/A  | DWS    | Length (in)             | N/A  |  |
| N/A                                     | Landing X Slope (%)   | N/A   | N/A  | DWS    | Full Width?             | N/A  |  |
| N/A                                     | Landing Curb? (Y/N)   | N/A   | N/A  | DWS    | Offset (in)             | N/A  |  |
| N/A                                     | Shared Landing?       | N/A   |      |        |                         |      |  |
| N/A                                     | Gutter Ponding?       | N/A   | N/A  | Gutte  | er Slope (%)            | N/A  |  |
| N/A                                     | Gutter Lip Ht (in)    | N/A   | N/A  | Gutte  | er X Slope (%)          | N/A  |  |
| N/A                                     | Painted X Walk1?      | Yes   | N/A  | Paint  | ed X Walk2?             | N/A  |  |
|                                         | X Walk 1 Direction    | To NE |      | X Wa   | lk 2 Direction          | N/A  |  |
| N/A                                     | X Walk 1 Width (in)   | 136.0 | N/A  | X Wa   | lk 2 Width (in)         | N/A  |  |
|                                         | X Walk 1 Slope (%)    | 8.1   |      | X Wa   | lk 2 Slope (%)          | N/A  |  |
|                                         | X Walk 1 X Slope (%)  | 4.2   |      | X Wa   | lk 2 X Slope (%)        | N/A  |  |
| N/A                                     | Ramp inside XWalk1?   | Yes   | N/A  | Ram    | o inside XWalk2?        | N/A  |  |
|                                         | Road Slope (%)        | N/A   | N/A  | Clear  | Space?                  | N/A  |  |
|                                         | Road X Slope (%)      | N/A   | N/A  | Clear  | Space to XWalk (in)     | N/A  |  |
| N/A                                     | Any Obstructions?     | N/A   | N/A  | Storn  | n Grate/Utility Hazard? | N/A  |  |
|                                         | Obstruction Type      |       |      | Storn  | n Grate/Utility Type    |      |  |
|                                         |                       | N/A   |      |        |                         | N/A  |  |
|                                         |                       |       | Yes  | Surfa  | ce Condition? (G/P)     | Good |  |
|                                         |                       |       |      |        |                         |      |  |