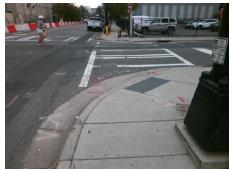

Possible Solutions: Remove & Replace Entire Ramp. Surveyor Notes: N/A PROW/ADA: Not Found, R304.5.3

| Total Cost: | \$ | 1850.0 |
|-------------|----|--------|
| Total Goot. | *  |        |

| Field Measurements/Component Compliance |                       |       |      |        |                         |      |  |
|-----------------------------------------|-----------------------|-------|------|--------|-------------------------|------|--|
| Comp                                    | liance Description    | Data  | Comp | liance | Description             | Data |  |
| N/A                                     | Ramp Length (in)      | 86.0  | Yes  | Ram    | Slope (%)               | 6.0  |  |
| Yes                                     | Ramp Width (in)       | 48.0  | No   | Ram    | XSlope (%)              | 5.8  |  |
| N/A                                     | Flare Type LT         | N/A   | N/A  | Flare  | Type RT                 | N/A  |  |
| N/A                                     | Flare Slope LT (%)    | N/A   | N/A  | Flare  | Slope RT (%)            | N/A  |  |
| N/A                                     | Flare Traversable LT? | N/A   | N/A  | Flare  | Traversable RT?         | N/A  |  |
| N/A                                     | Landing Length (in)   | N/A   | N/A  | DWS    | Provided?               | N/A  |  |
| N/A                                     | Landing Width (in)    | N/A   | N/A  | DWS    | Contrast?               | N/A  |  |
| N/A                                     | Landing Slope (%)     | N/A   | N/A  | DWS    | Length (in)             | N/A  |  |
| N/A                                     | Landing X Slope (%)   | N/A   | N/A  | DWS    | Full Width?             | N/A  |  |
| N/A                                     | Landing Curb? (Y/N)   | N/A   | N/A  | DWS    | Offset (in)             | N/A  |  |
| N/A                                     | Shared Landing?       | N/A   |      |        |                         |      |  |
| N/A                                     | Gutter Ponding?       | N/A   | N/A  | Gutte  | er Slope (%)            | N/A  |  |
| N/A                                     | Gutter Lip Ht (in)    | N/A   | N/A  | Gutte  | er X Slope (%)          | N/A  |  |
| N/A                                     | Painted X Walk1?      | Yes   | N/A  | Paint  | ed X Walk2?             | N/A  |  |
|                                         | X Walk 1 Direction    | To NE |      | X Wa   | lk 2 Direction          | N/A  |  |
| N/A                                     | X Walk 1 Width (in)   | 136.0 | N/A  | X Wa   | lk 2 Width (in)         | N/A  |  |
|                                         | X Walk 1 Slope (%)    | 8.1   |      | X Wa   | lk 2 Slope (%)          | N/A  |  |
|                                         | X Walk 1 X Slope (%)  | 4.2   |      | X Wa   | lk 2 X Slope (%)        | N/A  |  |
| N/A                                     | Ramp inside XWalk1?   | Yes   | N/A  | Ram    | o inside XWalk2?        | N/A  |  |
|                                         | Road Slope (%)        | N/A   | N/A  | Clear  | Space?                  | N/A  |  |
|                                         | Road X Slope (%)      | N/A   | N/A  | Clear  | Space to XWalk (in)     | N/A  |  |
| N/A                                     | Any Obstructions?     | N/A   | N/A  | Storn  | n Grate/Utility Hazard? | N/A  |  |
|                                         | Obstruction Type      |       |      | Storn  | n Grate/Utility Type    |      |  |
|                                         |                       | N/A   |      |        |                         | N/A  |  |
|                                         |                       |       | Yes  | Surfa  | ce Condition? (G/P)     | Good |  |
|                                         |                       |       |      |        |                         |      |  |