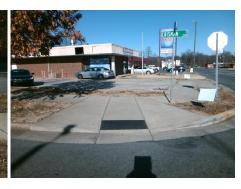

## Field Measurements/Component Compliance

Street 1 Name Stop Condition-Street 2 Street 2 Name Stop Condition-Street 1 **CRISMAN ST** StopSign **PACIFIC ST** StopSign

Possible Solutions: Remove & Replace Curb Ramp With **Two New Directional Ramps or** Equivalent.

N/A

PROW/ADA:

Not Found, R304.5.1, R304.2.2, R304.5.3

Total Cost: 3200.00

| Field Measurements/Component Compnance |                       |       |                        |                             |       |
|----------------------------------------|-----------------------|-------|------------------------|-----------------------------|-------|
| Compliance Description                 |                       | Data  | Compliance Description |                             | Data  |
| N/A                                    | Ramp Length (in)      | 88.0  | No                     | Ramp Slope (%)              | 8.4   |
| No                                     | Ramp Width (in)       | 45.0  | No                     | Ramp XSlope (%)             | 3.7   |
| N/A                                    | Flare Type LT         | N/A   | N/A                    | Flare Type RT               | N/A   |
| N/A                                    | Flare Slope LT (%)    | N/A   | N/A                    | Flare Slope RT (%)          | N/A   |
| N/A                                    | Flare Traversable LT? | N/A   | N/A                    | Flare Traversable RT?       | N/A   |
| N/A                                    | Landing Length (in)   | N/A   | N/A                    | DWS Provided?               | N/A   |
| N/A                                    | Landing Width (in)    | N/A   | N/A                    | DWS Contrast?               | N/A   |
| N/A                                    | Landing Slope (%)     | N/A   | N/A                    | DWS Length (in)             | N/A   |
| N/A                                    | Landing X Slope (%)   | N/A   | N/A                    | DWS Full Width?             | N/A   |
| N/A                                    | Landing Curb? (Y/N)   | N/A   | N/A                    | DWS Offset (in)             | N/A   |
| N/A                                    | Shared Landing?       | N/A   |                        |                             |       |
| N/A                                    | Gutter Ponding?       | N/A   | N/A                    | Gutter Slope (%)            | N/A   |
| N/A                                    | Gutter Lip Ht (in)    | N/A   | N/A                    | Gutter X Slope (%)          | N/A   |
| N/A                                    | Painted X Walk1?      | No    | N/A                    | Painted X Walk2?            | No    |
|                                        | X Walk 1 Direction    | To SW |                        | X Walk 2 Direction          | To SE |
| N/A                                    | X Walk 1 Width (in)   | N/A   | N/A                    | X Walk 2 Width (in)         | N/A   |
|                                        | X Walk 1 Slope (%)    | 3.6   |                        | X Walk 2 Slope (%)          | 1.2   |
|                                        | X Walk 1 X Slope (%)  | 2.4   |                        | X Walk 2 X Slope (%)        | 5.4   |
| N/A                                    | Ramp inside XWalk1?   | N/A   | N/A                    | Ramp inside XWalk2?         | N/A   |
|                                        | Road Slope (%)        | 2.9   | N/A                    | Clear Space?                | N/A   |
|                                        | Road X Slope (%)      | 3.7   | N/A                    | Clear Space to XWalk (in)   | N/A   |
| N/A                                    | Any Obstructions?     | N/A   | N/A                    | Storm Grate/Utility Hazard? | N/A   |
|                                        | Obstruction Type      |       |                        | Storm Grate/Utility Type    |       |
|                                        |                       | N/A   |                        |                             | N/A   |
|                                        |                       |       | Yes                    | Surface Condition? (G/P)    | Good  |