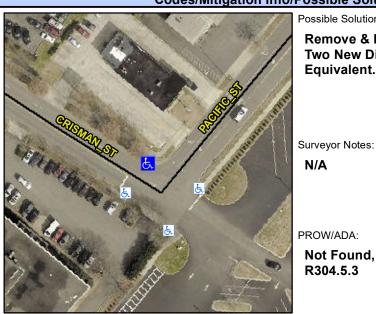

## **Access Compliance Report Public Rights-of-Way** (Curb Ramps)

Intersection ID: 10957 Main Street: CRISMAN ST **Cross Street: PACIFIC ST** Location: Ν **ADA ID: 8423403BCBEE** Ramp Type: PerpDiag Initial Pass/Fail: Fail **Overall Compliance: No Severity Score:** 22.5

**Codes/Mitigation Info/Possible Solution** 

## Field Measurements/Component Compliance

Street 1 Name Stop Condition-Street 2 Street 2 Name Stop Condition-Street 1 **CRISMAN ST** StopSign **PACIFIC ST** StopSign

Possible Solutions: Remove & Replace Curb Ramp With **Two New Directional Ramps or** Equivalent.

N/A

PROW/ADA:

Not Found, R304.5.1, R304.2.2, R304.5.3

Total Cost: 3200.00

| Field Measurements/Component Compnance |                       |       |                        |                             |       |
|----------------------------------------|-----------------------|-------|------------------------|-----------------------------|-------|
| Compliance Description                 |                       | Data  | Compliance Description |                             | Data  |
| N/A                                    | Ramp Length (in)      | 88.0  | No                     | Ramp Slope (%)              | 8.4   |
| No                                     | Ramp Width (in)       | 45.0  | No                     | Ramp XSlope (%)             | 3.7   |
| N/A                                    | Flare Type LT         | N/A   | N/A                    | Flare Type RT               | N/A   |
| N/A                                    | Flare Slope LT (%)    | N/A   | N/A                    | Flare Slope RT (%)          | N/A   |
| N/A                                    | Flare Traversable LT? | N/A   | N/A                    | Flare Traversable RT?       | N/A   |
| N/A                                    | Landing Length (in)   | N/A   | N/A                    | DWS Provided?               | N/A   |
| N/A                                    | Landing Width (in)    | N/A   | N/A                    | DWS Contrast?               | N/A   |
| N/A                                    | Landing Slope (%)     | N/A   | N/A                    | DWS Length (in)             | N/A   |
| N/A                                    | Landing X Slope (%)   | N/A   | N/A                    | DWS Full Width?             | N/A   |
| N/A                                    | Landing Curb? (Y/N)   | N/A   | N/A                    | DWS Offset (in)             | N/A   |
| N/A                                    | Shared Landing?       | N/A   |                        |                             |       |
| N/A                                    | Gutter Ponding?       | N/A   | N/A                    | Gutter Slope (%)            | N/A   |
| N/A                                    | Gutter Lip Ht (in)    | N/A   | N/A                    | Gutter X Slope (%)          | N/A   |
| N/A                                    | Painted X Walk1?      | No    | N/A                    | Painted X Walk2?            | No    |
|                                        | X Walk 1 Direction    | To SW |                        | X Walk 2 Direction          | To SE |
| N/A                                    | X Walk 1 Width (in)   | N/A   | N/A                    | X Walk 2 Width (in)         | N/A   |
|                                        | X Walk 1 Slope (%)    | 3.6   |                        | X Walk 2 Slope (%)          | 1.2   |
|                                        | X Walk 1 X Slope (%)  | 2.4   |                        | X Walk 2 X Slope (%)        | 5.4   |
| N/A                                    | Ramp inside XWalk1?   | N/A   | N/A                    | Ramp inside XWalk2?         | N/A   |
|                                        | Road Slope (%)        | 2.9   | N/A                    | Clear Space?                | N/A   |
|                                        | Road X Slope (%)      | 3.7   | N/A                    | Clear Space to XWalk (in)   | N/A   |
| N/A                                    | Any Obstructions?     | N/A   | N/A                    | Storm Grate/Utility Hazard? | N/A   |
|                                        | Obstruction Type      |       |                        | Storm Grate/Utility Type    |       |
|                                        |                       | N/A   |                        |                             | N/A   |
|                                        |                       |       | Yes                    | Surface Condition? (G/P)    | Good  |