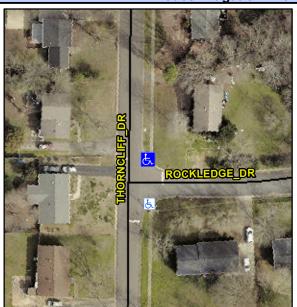

## Access Compliance Report Public Rights-of-Way (Curb Ramps)

Intersection ID: 21982 Main Street: ROCKLEDGE\_DR Cross Street: THORNCLIFF\_DR Location: NE

ADA ID: 84277E69F517 Ramp Type: PerpDiag Initial Pass/Fail: Fail Overall Compliance: No Severity Score: 21.25