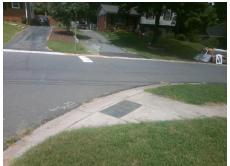

## Field Measurements/Component Compliance

Street 1 Name
Stop Condition-Street 2
Street 2 Name
Stop Condition-Street 1

THORNCLIFF DR StopSign ROCKLEDGE DR StopSign Possible Solutions:

Remove & Replace Curb Ramp With Two New Directional Ramps or Equivalent.

Surveyor Notes:

N/A

PROW/ADA:

Not Found, R304.5.1, R304.5.3

Total Cost: \$ 3200.00

| Field Measurements/Component Compliance |       |                       |      |              |            |                     |      |
|-----------------------------------------|-------|-----------------------|------|--------------|------------|---------------------|------|
|                                         | Compl | iance Description     | Data | Data Complia |            | ance Description    |      |
|                                         | N/A   | Ramp Length (in)      | 49.0 | Yes          | Ramp Slo   | pe (%)              | 5.1  |
|                                         | No    | Ramp Width (in)       | 47.0 | No           | Ramp XS    | lope (%)            | 6.3  |
|                                         | N/A   | Flare Type LT         | N/A  | N/A          | Flare Type | e RT                | N/A  |
|                                         | N/A   | Flare Slope LT (%)    | N/A  | N/A          | Flare Slop | oe RT (%)           | N/A  |
|                                         | N/A   | Flare Traversable LT? | N/A  | N/A          | Flare Trav | versable RT?        | N/A  |
|                                         | N/A   | Landing Length (in)   | N/A  | N/A          | DWS Pro    | vided?              | N/A  |
|                                         | N/A   | Landing Width (in)    | N/A  | N/A          | DWS Con    | trast?              | N/A  |
|                                         | N/A   | Landing Slope (%)     | N/A  | N/A          | DWS Len    | gth (in)            | N/A  |
|                                         | N/A   | Landing X Slope (%)   | N/A  | N/A          | DWS Full   | Width?              | N/A  |
|                                         | N/A   | Landing Curb? (Y/N)   | N/A  | N/A          | DWS Offs   | et (in)             | N/A  |
|                                         | N/A   | Shared Landing?       | N/A  |              |            |                     |      |
|                                         | N/A   | Gutter Ponding?       | N/A  | N/A          | Gutter Slo | ppe (%)             | N/A  |
|                                         | N/A   | Gutter Lip Ht (in)    | N/A  | N/A          | Gutter X S | Slope (%)           | N/A  |
|                                         | N/A   | Painted X Walk1?      | No   | N/A          | Painted X  | Walk2?              | No   |
|                                         |       | X Walk 1 Direction    | To W |              | X Walk 2   | Direction           | To S |
|                                         | N/A   | X Walk 1 Width (in)   | N/A  | N/A          | X Walk 2   | Width (in)          | N/A  |
|                                         |       | X Walk 1 Slope (%)    | 3.6  |              | X Walk 2   | Slope (%)           | 8.0  |
|                                         |       | X Walk 1 X Slope (%)  | 5.0  |              | X Walk 2   | X Slope (%)         | 1.2  |
|                                         | N/A   | Ramp inside XWalk1?   | N/A  | N/A          | Ramp ins   | ide XWalk2?         | N/A  |
|                                         |       | Road Slope (%)        | 3.9  | N/A          | Clear Spa  | ice?                | N/A  |
|                                         |       | Road X Slope (%)      | 6.1  | N/A          | Clear Spa  | ice to XWalk (in)   | N/A  |
|                                         | N/A   | Any Obstructions?     | N/A  | N/A          | Storm Gra  | ate/Utility Hazard? | N/A  |
|                                         |       | Obstruction Type      |      |              | Storm Gra  | ate/Utility Type    |      |
|                                         |       |                       | N/A  |              |            |                     | N/A  |
|                                         |       |                       |      | Yes          | Surface C  | condition? (G/P)    | Good |
| 10                                      |       |                       | ,    | •            |            | , ,                 |      |