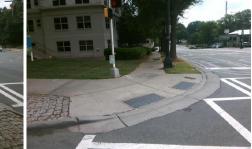

## Access Compliance Report Public Rights-of-Way (Curb Ramps)

| Intersection ID: 13829                                                                                          | Main Stre             | Main Street: E_MOREHEAD_ST |            |         |                                            | DILWORTH_RD           | Location:                   | N    |                             |      |
|-----------------------------------------------------------------------------------------------------------------|-----------------------|----------------------------|------------|---------|--------------------------------------------|-----------------------|-----------------------------|------|-----------------------------|------|
| ADA ID: 8429AACAC148                                                                                            | Ramp Ty               | Ramp Type: Perp            |            |         | Initial Pass/Fail: Fail Overall Compliance |                       |                             |      | e: No Severity Score:       |      |
| Co                                                                                                              | odes/Mitigation Info/ | Possible Solution          |            |         |                                            | Field Measure         | ements/C                    | ompo | nent Compliance             |      |
|                                                                                                                 |                       | Possible Solutions:        |            |         | Compliance Description                     |                       | Data Compliance Description |      |                             | Data |
| 1 1 1 1 1 1 1 V                                                                                                 | CARE AND              | Remove & Replace E         | ntire Ramp | ).      | N/A                                        | Ramp Length (in)      | 124.0                       | No   | Ramp Slope (%)              | 9.3  |
| and the second                                                                                                  |                       | •                          | •          |         | Yes                                        | Ramp Width (in)       | 93.0                        | No   | Ramp XSlope (%)             | 5.8  |
| The second se |                       |                            |            |         | N/A                                        | Flare Type LT         | N/A                         | N/A  | Flare Type RT               | N/A  |
| A State States                                                                                                  |                       |                            |            |         | N/A                                        | Flare Slope LT (%)    | N/A                         | N/A  | Flare Slope RT (%)          | N/A  |
| Marken & Marken                                                                                                 | 5                     |                            |            |         | N/A                                        | Flare Traversable LT? | N/A                         | N/A  | Flare Traversable RT?       | N/A  |
| 1 1 1 1 1 1 1 1 1 1 1 1 1 1 1 1 1 1 1                                                                           |                       |                            |            |         | N/A                                        | Landing Length (in)   | N/A                         | N/A  | DWS Provided?               | N/A  |
| A a A                                                                                                           |                       | Surveyor Notes:            |            |         | N/A                                        | Landing Width (in)    | N/A                         | N/A  | DWS Contrast?               | N/A  |
|                                                                                                                 | Color All             | N/A                        |            |         | N/A                                        | Landing Slope (%)     | N/A                         | N/A  | DWS Length (in)             | N/A  |
| AS HORN                                                                                                         |                       |                            |            |         | N/A                                        | Landing X Slope (%)   | N/A                         | N/A  | DWS Full Width?             | N/A  |
|                                                                                                                 | 120.4                 |                            |            |         | N/A                                        | Landing Curb? (Y/N)   | N/A                         | N/A  | DWS Offset (in)             | N/A  |
| E Ko                                                                                                            | لم.<br>م              |                            |            |         | N/A                                        | Shared Landing?       | N/A                         |      |                             |      |
|                                                                                                                 |                       | PROW/ADA:                  |            |         | N/A                                        | Gutter Ponding?       | N/A                         | N/A  | Gutter Slope (%)            | N/A  |
|                                                                                                                 |                       | Not Found, R304.2.2,       | R304.5.3   |         | N/A                                        | Gutter Lip Ht (in)    | N/A                         | N/A  | Gutter X Slope (%)          | N/A  |
| L. L.                                                                                                           |                       | ,                          |            |         | N/A                                        | Painted X Walk1?      | Yes                         | N/A  | Painted X Walk2?            | N/A  |
| A A A A A A A A A A A A A A A A A A A                                                                           |                       |                            |            |         |                                            | X Walk 1 Direction    | To SW                       |      | X Walk 2 Direction          | N/A  |
| ender                                                                                                           | 10                    |                            |            |         | N/A                                        | X Walk 1 Width (in)   | 106.0                       | N/A  | X Walk 2 Width (in)         | N/A  |
| Street 1 Name                                                                                                   | E MOREHEAD ST         |                            |            |         |                                            | X Walk 1 Slope (%)    | 3.1                         |      | X Walk 2 Slope (%)          | N/A  |
| Stop Condition-Street 2                                                                                         | Signal                |                            |            |         |                                            | X Walk 1 X Slope (%)  | 1.9                         |      | X Walk 2 X Slope (%)        | N/A  |
| Street 2 Name                                                                                                   | N/A                   |                            |            |         | N/A                                        | Ramp inside XWalk1?   | Yes                         | N/A  | Ramp inside XWalk2?         | N/A  |
| Stop Condition-Street 1                                                                                         | N/A                   |                            |            |         |                                            | Road Slope (%)        | N/A                         | N/A  | Clear Space?                | N/A  |
|                                                                                                                 |                       |                            |            |         |                                            | Road X Slope (%)      | N/A                         | N/A  | Clear Space to XWalk (in)   | N/A  |
|                                                                                                                 |                       |                            |            |         | N/A                                        | Any Obstructions?     | N/A                         | N/A  | Storm Grate/Utility Hazard? | N/A  |
|                                                                                                                 |                       | Total Cost:                | \$         | 1850.00 |                                            | Obstruction Type      |                             |      | Storm Grate/Utility Type    |      |
|                                                                                                                 |                       |                            |            |         |                                            | • •                   | N/A                         |      |                             | N/A  |
|                                                                                                                 |                       |                            |            |         |                                            |                       |                             | Yes  | Surface Condition? (G/P)    | Good |