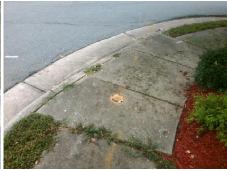

## **Access Compliance Report Public Rights-of-Way** (Curb Ramps)

Intersection ID: 9909 Main Street: PLOTT RD **Cross Street: STRAWBERRY POINT DR** Location: SW ADA ID: 8429E83833B0 Ramp Type: PerpDiag Initial Pass/Fail: Fail **Overall Compliance: No** Severity Score: 46.25

**Codes/Mitigation Info/Possible Solution** 

**PLOTT RD** Street 1 Name Stop Condition-Street 2 None Street 2 Name STRAWBERRU POINT DR Stop Condition-Street 1 StopSign

Possible Solutions: **Remove & Replace Curb Ramp With** Two New Directional Ramps or Equivalent. Surveyor Notes: N/A PROW/ADA: Not Found, R304.5.1, R304.2.2, R304.5.3

Total Cost: 3200.00

| Field Measurements/Component Compliance |                       |      |      |                             |      |
|-----------------------------------------|-----------------------|------|------|-----------------------------|------|
| Compliance Description                  |                       | Data | Comp | liance Description          | Data |
| N/A                                     | Ramp Length (in)      | 64.0 | No   | Ramp Slope (%)              | 10.5 |
| No                                      | Ramp Width (in)       | 43.5 | No   | Ramp XSlope (%)             | 9.1  |
| N/A                                     | Flare Type LT         | N/A  | N/A  | Flare Type RT               | N/A  |
| N/A                                     | Flare Slope LT (%)    | N/A  | N/A  | Flare Slope RT (%)          | N/A  |
| N/A                                     | Flare Traversable LT? | N/A  | N/A  | Flare Traversable RT?       | N/A  |
| N/A                                     | Landing Length (in)   | N/A  | N/A  | DWS Provided?               | N/A  |
| N/A                                     | Landing Width (in)    | N/A  | N/A  | DWS Contrast?               | N/A  |
| N/A                                     | Landing Slope (%)     | N/A  | N/A  | DWS Length (in)             | N/A  |
| N/A                                     | Landing X Slope (%)   | N/A  | N/A  | DWS Full Width?             | N/A  |
| N/A                                     | Landing Curb? (Y/N)   | N/A  | N/A  | DWS Offset (in)             | N/A  |
| N/A                                     | Shared Landing?       | N/A  |      |                             |      |
| N/A                                     | Gutter Ponding?       | N/A  | N/A  | Gutter Slope (%)            | N/A  |
| N/A                                     | Gutter Lip Ht (in)    | N/A  | N/A  | Gutter X Slope (%)          | N/A  |
| N/A                                     | Painted X Walk1?      | No   | N/A  | Painted X Walk2?            | No   |
|                                         | X Walk 1 Direction    | To E |      | X Walk 2 Direction          | To N |
| N/A                                     | X Walk 1 Width (in)   | N/A  | N/A  | X Walk 2 Width (in)         | N/A  |
|                                         | X Walk 1 Slope (%)    | 6.5  |      | X Walk 2 Slope (%)          | 4.1  |
|                                         | X Walk 1 X Slope (%)  | 4.2  |      | X Walk 2 X Slope (%)        | 6.7  |
| N/A                                     | Ramp inside XWalk1?   | N/A  | N/A  | Ramp inside XWalk2?         | N/A  |
|                                         | Road Slope (%)        | 8.5  | N/A  | Clear Space?                | N/A  |
|                                         | Road X Slope (%)      | 1.3  | N/A  | Clear Space to XWalk (in)   | N/A  |
| N/A                                     | Any Obstructions?     | N/A  | N/A  | Storm Grate/Utility Hazard? | N/A  |
|                                         | Obstruction Type      |      |      | Storm Grate/Utility Type    |      |
|                                         |                       | N/A  |      |                             | N/A  |
|                                         |                       |      | Yes  | Surface Condition? (G/P)    | Good |
|                                         |                       |      |      |                             |      |