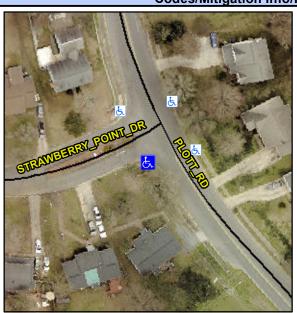

## **Access Compliance Report Public Rights-of-Way** (Curb Ramps)

Intersection ID: 9909 Main Street: PLOTT RD **Cross Street: STRAWBERRY POINT DR** Location: SW ADA ID: 8429E83833B0 Ramp Type: PerpDiag Initial Pass/Fail: Fail **Overall Compliance: No** Severity Score: 46.25

**Codes/Mitigation Info/Possible Solution** 

**PLOTT RD** Street 1 Name Stop Condition-Street 2 None Street 2 Name STRAWBERRU POINT DR Stop Condition-Street 1 StopSign

Possible Solutions: **Remove & Replace Curb Ramp With** Two New Directional Ramps or Equivalent. Surveyor Notes: N/A PROW/ADA: Not Found, R304.5.1, R304.2.2, R304.5.3