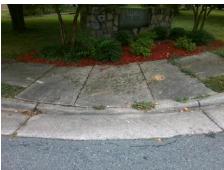

## **Access Compliance Report Public Rights-of-Way** (Curb Ramps)

Intersection ID: 9909 Main Street: PLOTT RD **Cross Street: STRAWBERRY POINT DR** Location: SW ADA ID: 8429E83833B0 Ramp Type: PerpDiag Initial Pass/Fail: Fail **Overall Compliance: No** Severity Score: 46.25

**Codes/Mitigation Info/Possible Solution** 

**PLOTT RD** Street 1 Name Stop Condition-Street 2 None Street 2 Name STRAWBERRU POINT DR Stop Condition-Street 1 StopSign

Possible Solutions: **Remove & Replace Curb Ramp With** Two New Directional Ramps or Equivalent. Surveyor Notes: N/A PROW/ADA: Not Found, R304.5.1, R304.2.2, R304.5.3

Total Cost: 3200.00

| Field Measurements/Component Compliance |                       |      |      |                             |      |
|-----------------------------------------|-----------------------|------|------|-----------------------------|------|
| Compliance Description                  |                       | Data | Comp | liance Description          | Data |
| N/A                                     | Ramp Length (in)      | 64.0 | No   | Ramp Slope (%)              | 10.5 |
| No                                      | Ramp Width (in)       | 43.5 | No   | Ramp XSlope (%)             | 9.1  |
| N/A                                     | Flare Type LT         | N/A  | N/A  | Flare Type RT               | N/A  |
| N/A                                     | Flare Slope LT (%)    | N/A  | N/A  | Flare Slope RT (%)          | N/A  |
| N/A                                     | Flare Traversable LT? | N/A  | N/A  | Flare Traversable RT?       | N/A  |
| N/A                                     | Landing Length (in)   | N/A  | N/A  | DWS Provided?               | N/A  |
| N/A                                     | Landing Width (in)    | N/A  | N/A  | DWS Contrast?               | N/A  |
| N/A                                     | Landing Slope (%)     | N/A  | N/A  | DWS Length (in)             | N/A  |
| N/A                                     | Landing X Slope (%)   | N/A  | N/A  | DWS Full Width?             | N/A  |
| N/A                                     | Landing Curb? (Y/N)   | N/A  | N/A  | DWS Offset (in)             | N/A  |
| N/A                                     | Shared Landing?       | N/A  |      |                             |      |
| N/A                                     | Gutter Ponding?       | N/A  | N/A  | Gutter Slope (%)            | N/A  |
| N/A                                     | Gutter Lip Ht (in)    | N/A  | N/A  | Gutter X Slope (%)          | N/A  |
| N/A                                     | Painted X Walk1?      | No   | N/A  | Painted X Walk2?            | No   |
|                                         | X Walk 1 Direction    | To E |      | X Walk 2 Direction          | To N |
| N/A                                     | X Walk 1 Width (in)   | N/A  | N/A  | X Walk 2 Width (in)         | N/A  |
|                                         | X Walk 1 Slope (%)    | 6.5  |      | X Walk 2 Slope (%)          | 4.1  |
|                                         | X Walk 1 X Slope (%)  | 4.2  |      | X Walk 2 X Slope (%)        | 6.7  |
| N/A                                     | Ramp inside XWalk1?   | N/A  | N/A  | Ramp inside XWalk2?         | N/A  |
|                                         | Road Slope (%)        | 8.5  | N/A  | Clear Space?                | N/A  |
|                                         | Road X Slope (%)      | 1.3  | N/A  | Clear Space to XWalk (in)   | N/A  |
| N/A                                     | Any Obstructions?     | N/A  | N/A  | Storm Grate/Utility Hazard? | N/A  |
|                                         | Obstruction Type      |      |      | Storm Grate/Utility Type    |      |
|                                         |                       | N/A  |      |                             | N/A  |
|                                         |                       |      | Yes  | Surface Condition? (G/P)    | Good |
|                                         |                       |      |      |                             |      |