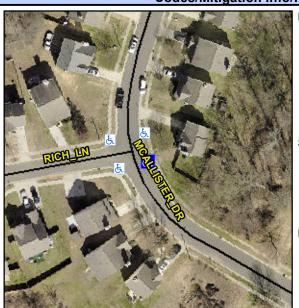

## **Access Compliance Report Public Rights-of-Way** (Curb Ramps)

Intersection ID: 6945 Main Street: MCALLISTER\_DR Cross Street: RICH\_LN Location: SE

Overall Compliance: No Severity Score: 46.25 **ADA ID: 842AD6D026DE** Ramp Type: Perp Initial Pass/Fail: Fail

## Codes/Mitigation Info/Possible Solution

| Street 1 Name           | MCALLISTER DR |
|-------------------------|---------------|
| Stop Condition-Street 2 | None          |
| Street 2 Name           | N/A           |
| Stop Condition-Street 1 | N/A           |