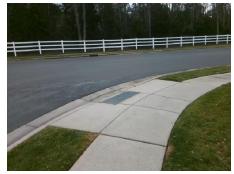

## **Access Compliance Report Public Rights-of-Way** (Curb Ramps)

Intersection ID: 29571 Main Street: WHITEHALL PARK DR **Cross Street: ARCO CORPORATE DR** Location: NW ADA ID: 8430F5B44656 Ramp Type: PerpDiag Initial Pass/Fail: Fail **Overall Compliance: No** Severity Score: 33.75

## Field Measurements/Component Compliance

WHITEHALL PARK DR Street 1 Name Stop Condition-Street 2 ARCO CORPORATE DR Street 2 Name Stop Condition-Street 1

Remove & Replace Curb Ramp With **Two New Directional I** Equivalent.