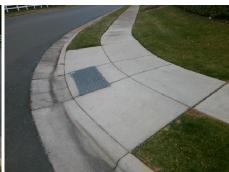

## **Access Compliance Report Public Rights-of-Way** (Curb Ramps)

Intersection ID: 29571 Main Street: WHITEHALL PARK DR **Cross Street: ARCO CORPORATE DR** Location: NW ADA ID: 8430F5B44656 Ramp Type: PerpDiag Initial Pass/Fail: Fail **Overall Compliance: No** Severity Score: 33.75

## Field Measurements/Component Compliance

WHITEHALL PARK DR Street 1 Name Stop Condition-Street 2 ARCO CORPORATE DR Street 2 Name Stop Condition-Street 1

Remove & Replace Curb Ramp With **Two New Directional I** Equivalent.