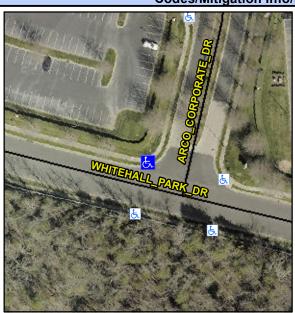

## **Access Compliance Report Public Rights-of-Way** (Curb Ramps)

Intersection ID: 29571 Main Street: WHITEHALL PARK DR **Cross Street: ARCO CORPORATE DR** Location: NW ADA ID: 8430F5B44656 Ramp Type: PerpDiag Initial Pass/Fail: Fail **Overall Compliance: No** Severity Score: 33.75

## Field Measurements/Component Compliance

WHITEHALL PARK DR Street 1 Name Stop Condition-Street 2 ARCO CORPORATE DR Street 2 Name Stop Condition-Street 1

Remove & Replace Curb Ramp With **Two New Directional I** Equivalent.