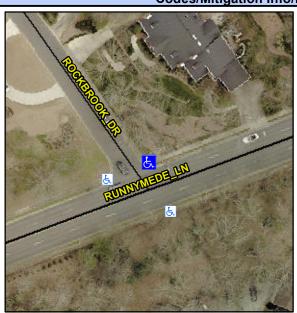

## **Access Compliance Report Public Rights-of-Way** (Curb Ramps)

Intersection ID: 18632 Main Street: ROCKBROOK DR Cross Street: RUNNYMEDE\_LN Location: NE ADA ID: 84322548BA3D Ramp Type: PerpDiag Initial Pass/Fail: Fail **Overall Compliance: No** Severity Score: 21.25

**Codes/Mitigation Info/Possible Solution** 

Street 1 Name Stop Condition-Street 2 Street 2 Name Stop Condition-Street 1 **ROCKBROOK DR** StopSign **RUNNYMEDE LN** None

Possible Solutions: Remove & Replace Curb Ramp With Two New Directional Ramps or Equivalent. Surveyor Notes: N/A PROW/ADA: Not Found, R304.5.1, R304.5.3