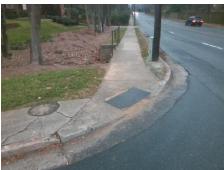

## **Access Compliance Report Public Rights-of-Way** (Curb Ramps)

Intersection ID: 18632 Main Street: ROCKBROOK DR Cross Street: RUNNYMEDE\_LN Location: NE ADA ID: 84322548BA3D Ramp Type: PerpDiag Initial Pass/Fail: Fail **Overall Compliance: No** Severity Score: 21.25

**Codes/Mitigation Info/Possible Solution** 

Street 1 Name Stop Condition-Street 2 Street 2 Name Stop Condition-Street 1 **ROCKBROOK DR** StopSign **RUNNYMEDE LN** None

Possible Solutions: Remove & Replace Curb Ramp With Two New Directional Ramps or Equivalent. Surveyor Notes: N/A PROW/ADA: Not Found, R304.5.1, R304.5.3

Total Cost: 3200.00

| Field Measurements/Component Compliance |                       |       |      |                             |       |
|-----------------------------------------|-----------------------|-------|------|-----------------------------|-------|
| Compliance Description                  |                       | Data  | Comp | liance Description          | Data  |
| N/A                                     | Ramp Length (in)      | 62.0  | Yes  | Ramp Slope (%)              | 6.1   |
| No                                      | Ramp Width (in)       | 36.0  | No   | Ramp XSlope (%)             | 5.6   |
| N/A                                     | Flare Type LT         | N/A   | N/A  | Flare Type RT               | N/A   |
| N/A                                     | Flare Slope LT (%)    | N/A   | N/A  | Flare Slope RT (%)          | N/A   |
| N/A                                     | Flare Traversable LT? | N/A   | N/A  | Flare Traversable RT?       | N/A   |
| N/A                                     | Landing Length (in)   | N/A   | N/A  | DWS Provided?               | N/A   |
| N/A                                     | Landing Width (in)    | N/A   | N/A  | DWS Contrast?               | N/A   |
| N/A                                     | Landing Slope (%)     | N/A   | N/A  | DWS Length (in)             | N/A   |
| N/A                                     | Landing X Slope (%)   | N/A   | N/A  | DWS Full Width?             | N/A   |
| N/A                                     | Landing Curb? (Y/N)   | N/A   | N/A  | DWS Offset (in)             | N/A   |
| N/A                                     | Shared Landing?       | N/A   |      |                             |       |
| N/A                                     | Gutter Ponding?       | N/A   | N/A  | Gutter Slope (%)            | N/A   |
| N/A                                     | Gutter Lip Ht (in)    | N/A   | N/A  | Gutter X Slope (%)          | N/A   |
| N/A                                     | Painted X Walk1?      | No    | N/A  | Painted X Walk2?            | No    |
|                                         | X Walk 1 Direction    | To SW |      | X Walk 2 Direction          | To SE |
| N/A                                     | X Walk 1 Width (in)   | N/A   | N/A  | X Walk 2 Width (in)         | N/A   |
|                                         | X Walk 1 Slope (%)    | 5.3   |      | X Walk 2 Slope (%)          | 11.3  |
|                                         | X Walk 1 X Slope (%)  | 8.0   |      | X Walk 2 X Slope (%)        | 3.2   |
| N/A                                     | Ramp inside XWalk1?   | N/A   | N/A  | Ramp inside XWalk2?         | N/A   |
|                                         | Road Slope (%)        | 3.6   | N/A  | Clear Space?                | N/A   |
|                                         | Road X Slope (%)      | 11.3  | N/A  | Clear Space to XWalk (in)   | N/A   |
| N/A                                     | Any Obstructions?     | N/A   | N/A  | Storm Grate/Utility Hazard? | N/A   |
|                                         | Obstruction Type      |       |      | Storm Grate/Utility Type    |       |
|                                         |                       | N/A   |      |                             | N/A   |
|                                         |                       |       | Yes  | Surface Condition? (G/P)    | Good  |
| N B                                     |                       | •     | -    |                             |       |