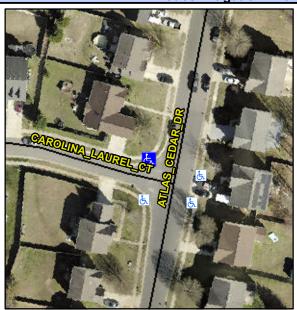

## **Access Compliance Report Public Rights-of-Way** (Curb Ramps)

N/A

Good

Intersection ID: 31701 Main Street: ATLAS CEDAR DR Cross Street: CAROLINA LAUREL CT Location: NW **Severity Score:** 10 ADA ID: 843AFA94EBBA Ramp Type: PerpDiag Initial Pass/Fail: Fail **Overall Compliance: No** 

## Field Measurements/Component Compliance

**CAROLINA LAUREL CT** Street 1 Name Stop Condition-Street 2 ATLAS CEDAR DR Street 2 Name Stop Condition-Street 1

Two New Directional Ramps or Equivalent. Surveyor Notes: N/A PROW/ADA: Not Found, R304.5.1, R304.5.3