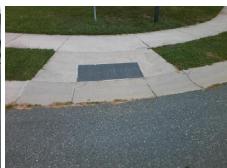

## **Access Compliance Report Public Rights-of-Way** (Curb Ramps)

N/A

Good

Intersection ID: 31701 Main Street: ATLAS CEDAR DR Cross Street: CAROLINA LAUREL CT Location: NW **Severity Score:** 10 ADA ID: 843AFA94EBBA Ramp Type: PerpDiag Initial Pass/Fail: Fail **Overall Compliance: No** 

Remove & Replace Curb Ramp With

Total Cost: 3200.00 Compliance Description Data Compliance Description Data Yes Ramp Slope (%) N/A Ramp Length (in) 48.0 7.4 No Ramp XSlope (%) No Ramp Width (in) 38.5 4.7 N/A N/A Flare Type LT N/A Flare Type RT N/A N/A N/A N/A Flare Slope RT (%) N/A Flare Slope LT (%) N/A Flare Traversable LT? N/A N/A Flare Traversable RT? N/A N/A N/A N/A **DWS Provided?** N/A Landing Length (in) N/A Landing Width (in) N/A N/A **DWS Contrast?** N/A N/A N/A N/A Landing Slope (%) DWS Length (in) N/A N/A Landing X Slope (%) N/A N/A DWS Full Width? N/A N/A Landing Curb? (Y/N) N/A N/A DWS Offset (in) N/A N/A N/A Shared Landing? N/A **Gutter Ponding?** N/A N/A Gutter Slope (%) N/A N/A Gutter Lip Ht (in) 0.5 N/A Gutter X Slope (%) N/A N/A Painted X Walk1? No N/A Painted X Walk2? No X Walk 1 Direction To S X Walk 2 Direction To E N/A N/A X Walk 1 Width (in) X Walk 2 Width (in) N/A X Walk 1 Slope (%) 1.9 X Walk 2 Slope (%) 3.8 X Walk 1 X Slope (%) 1.2 X Walk 2 X Slope (%) 3.0 N/A N/A N/A Ramp inside XWalk2? N/A Ramp inside XWalk1? Road Slope (%) 1.4 N/A Clear Space? N/A N/A Road X Slope (%) 3.6 Clear Space to XWalk (in) N/A N/A N/A N/A Any Obstructions? Storm Grate/Utility Hazard? N/A **Obstruction Type** Storm Grate/Utility Type