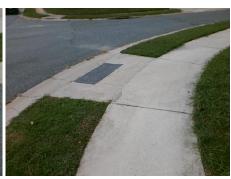

## **Access Compliance Report Public Rights-of-Way** (Curb Ramps)

N/A

Good

Intersection ID: 31701 Main Street: ATLAS CEDAR DR Cross Street: CAROLINA LAUREL CT Location: NW **Severity Score:** 10 ADA ID: 843AFA94EBBA Ramp Type: PerpDiag Initial Pass/Fail: Fail **Overall Compliance: No** 

Remove & Replace Curb Ramp With

Total Cost: 3200.00 Compliance Description Data Compliance Description Data Yes Ramp Slope (%) N/A Ramp Length (in) 48.0 7.4 No Ramp XSlope (%) No Ramp Width (in) 38.5 4.7 N/A N/A Flare Type LT N/A Flare Type RT N/A N/A N/A N/A Flare Slope RT (%) N/A Flare Slope LT (%) N/A Flare Traversable LT? N/A N/A Flare Traversable RT? N/A N/A N/A N/A **DWS Provided?** N/A Landing Length (in) N/A Landing Width (in) N/A N/A **DWS Contrast?** N/A N/A N/A N/A Landing Slope (%) DWS Length (in) N/A N/A Landing X Slope (%) N/A N/A DWS Full Width? N/A N/A Landing Curb? (Y/N) N/A N/A DWS Offset (in) N/A N/A N/A Shared Landing? N/A **Gutter Ponding?** N/A N/A Gutter Slope (%) N/A N/A Gutter Lip Ht (in) 0.5 N/A Gutter X Slope (%) N/A N/A Painted X Walk1? No N/A Painted X Walk2? No X Walk 1 Direction To S X Walk 2 Direction To E N/A N/A X Walk 1 Width (in) X Walk 2 Width (in) N/A X Walk 1 Slope (%) 1.9 X Walk 2 Slope (%) 3.8 X Walk 1 X Slope (%) 1.2 X Walk 2 X Slope (%) 3.0 N/A N/A N/A Ramp inside XWalk2? N/A Ramp inside XWalk1? Road Slope (%) 1.4 N/A Clear Space? N/A N/A Road X Slope (%) 3.6 Clear Space to XWalk (in) N/A N/A N/A N/A Any Obstructions? Storm Grate/Utility Hazard? N/A **Obstruction Type** Storm Grate/Utility Type