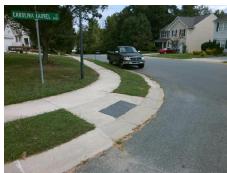

## **Access Compliance Report Public Rights-of-Way** (Curb Ramps)

N/A

Good

Intersection ID: 31701 Main Street: ATLAS CEDAR DR Cross Street: CAROLINA LAUREL CT Location: NW **Severity Score:** 10 ADA ID: 843AFA94EBBA Ramp Type: PerpDiag Initial Pass/Fail: Fail **Overall Compliance: No** 

Remove & Replace Curb Ramp With

Total Cost: 3200.00 Compliance Description Data Compliance Description Data Yes Ramp Slope (%) N/A Ramp Length (in) 48.0 7.4 No Ramp XSlope (%) No Ramp Width (in) 38.5 4.7 N/A N/A Flare Type LT N/A Flare Type RT N/A N/A N/A N/A Flare Slope RT (%) N/A Flare Slope LT (%) N/A Flare Traversable LT? N/A N/A Flare Traversable RT? N/A N/A N/A N/A **DWS Provided?** N/A Landing Length (in) N/A Landing Width (in) N/A N/A **DWS Contrast?** N/A N/A N/A N/A Landing Slope (%) DWS Length (in) N/A N/A Landing X Slope (%) N/A N/A DWS Full Width? N/A N/A Landing Curb? (Y/N) N/A N/A DWS Offset (in) N/A N/A N/A Shared Landing? N/A **Gutter Ponding?** N/A N/A Gutter Slope (%) N/A N/A Gutter Lip Ht (in) 0.5 N/A Gutter X Slope (%) N/A N/A Painted X Walk1? No N/A Painted X Walk2? No X Walk 1 Direction To S X Walk 2 Direction To E N/A N/A X Walk 1 Width (in) X Walk 2 Width (in) N/A X Walk 1 Slope (%) 1.9 X Walk 2 Slope (%) 3.8 X Walk 1 X Slope (%) 1.2 X Walk 2 X Slope (%) 3.0 N/A N/A N/A Ramp inside XWalk2? N/A Ramp inside XWalk1? Road Slope (%) 1.4 N/A Clear Space? N/A N/A Road X Slope (%) 3.6 Clear Space to XWalk (in) N/A N/A N/A N/A Any Obstructions? Storm Grate/Utility Hazard? N/A **Obstruction Type** Storm Grate/Utility Type