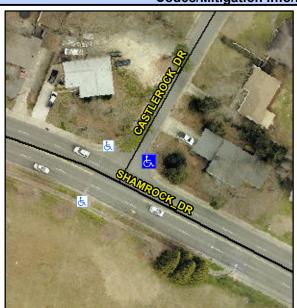

## **Access Compliance Report Public Rights-of-Way** (Curb Ramps)

Intersection ID: 11661 Main Street: CASTLEROCK DR Cross Street: SHAMROCK\_DR Location: NE ADA ID: 843E24D955FC Ramp Type: Perp Initial Pass/Fail: Fail **Overall Compliance: No Severity Score:** 37.5

**Codes/Mitigation Info/Possible Solution** 

**CASTLEROCK DR** Street 1 Name Stop Condition-Street 2 StopSign Street 2 Name N/A Stop Condition-Street 1 N/A

Possible Solutions: Remove & Replace Entire Ramp. Surveyor Notes: N/A PROW/ADA: Not Found, R304.2.2, R304.5.3