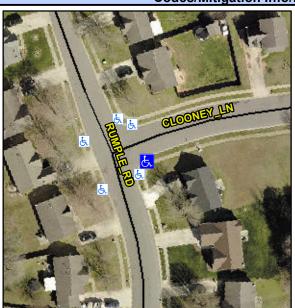

## Access Compliance Report Public Rights-of-Way (Curb Ramps)

Data

Intersection ID: 30125 Main Street: CLOONEY\_LN Cross Street: RUMPLE\_RD Location: E

ADA ID: 844A62E26BDC Ramp Type: Perp Initial Pass/Fail: Fail Overall Compliance: No Severity Score: 8.75

## Field Measurements/Component Compliance

Data Compliance Description

| Street 1 Name           | CLOONEY LN |
|-------------------------|------------|
| Stop Condition-Street 2 | StopSign   |
| Street 2 Name           | N/A        |
| Stop Condition-Street 1 | N/A        |