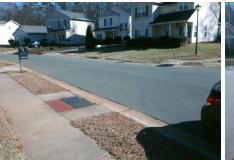

## Access Compliance Report Public Rights-of-Way (Curb Ramps)

Intersection ID: 11378 Main Street: BULLARD\_ST Cross Street: WILSON\_AV Location: NE

ADA ID: 844DA95FACF0 Ramp Type: Perp Initial Pass/Fail: Fail Overall Compliance: No Severity Score: 12.5

Total Cost:

1850.00

| Field Measurements/Component Compliance |                       |       |      |                             |      |  |
|-----------------------------------------|-----------------------|-------|------|-----------------------------|------|--|
| Comp                                    | liance Description    | Data  | Comp | liance Description          | Data |  |
| N/A                                     | Ramp Length (in)      | 47.0  | No   | Ramp Slope (%)              | 10.8 |  |
| Yes                                     | Ramp Width (in)       | 48.0  | Yes  | Ramp XSlope (%)             | 1.2  |  |
| N/A                                     | Flare Type LT         | N/A   | N/A  | Flare Type RT               | N/A  |  |
| N/A                                     | Flare Slope LT (%)    | N/A   | N/A  | Flare Slope RT (%)          | N/A  |  |
| N/A                                     | Flare Traversable LT? | N/A   | N/A  | Flare Traversable RT?       | N/A  |  |
| N/A                                     | Landing Length (in)   | N/A   | N/A  | DWS Provided?               | N/A  |  |
| N/A                                     | Landing Width (in)    | N/A   | N/A  | DWS Contrast?               | N/A  |  |
| N/A                                     | Landing Slope (%)     | N/A   | N/A  | DWS Length (in)             | N/A  |  |
| N/A                                     | Landing X Slope (%)   | N/A   | N/A  | DWS Full Width?             | N/A  |  |
| N/A                                     | Landing Curb? (Y/N)   | N/A   | N/A  | DWS Offset (in)             | N/A  |  |
| N/A                                     | Shared Landing?       | N/A   |      |                             |      |  |
| N/A                                     | Gutter Ponding?       | N/A   | N/A  | Gutter Slope (%)            | N/A  |  |
| N/A                                     | Gutter Lip Ht (in)    | N/A   | N/A  | Gutter X Slope (%)          | N/A  |  |
| N/A                                     | Painted X Walk1?      | No    | N/A  | Painted X Walk2?            | N/A  |  |
|                                         | X Walk 1 Direction    | To SE |      | X Walk 2 Direction          | N/A  |  |
| N/A                                     | X Walk 1 Width (in)   | N/A   | N/A  | X Walk 2 Width (in)         | N/A  |  |
|                                         | X Walk 1 Slope (%)    | 3.5   |      | X Walk 2 Slope (%)          | N/A  |  |
|                                         | X Walk 1 X Slope (%)  | 0.9   |      | X Walk 2 X Slope (%)        | N/A  |  |
| N/A                                     | Ramp inside XWalk1?   | N/A   | N/A  | Ramp inside XWalk2?         | N/A  |  |
|                                         | Road Slope (%)        | N/A   | N/A  | Clear Space?                | N/A  |  |
|                                         | Road X Slope (%)      | N/A   | N/A  | Clear Space to XWalk (in)   | N/A  |  |
| N/A                                     | Any Obstructions?     | N/A   | N/A  | Storm Grate/Utility Hazard? | N/A  |  |
|                                         | Obstruction Type      |       |      | Storm Grate/Utility Type    |      |  |
|                                         |                       | N/A   |      |                             | N/A  |  |
|                                         |                       |       | Yes  | Surface Condition? (G/P)    | Good |  |