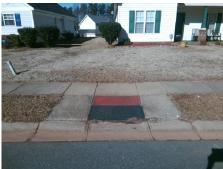

## Access Compliance Report Public Rights-of-Way (Curb Ramps)

Intersection ID: 11378 Main Street: BULLARD\_ST Cross Street: WILSON\_AV Location: NE

ADA ID: 844DA95FACF0 Ramp Type: Perp Initial Pass/Fail: Fail Overall Compliance: No Severity Score: 12.5

Total Cost:

1850.00

| Field Measurements/Component Compliance |                       |       |      |                             |      |  |
|-----------------------------------------|-----------------------|-------|------|-----------------------------|------|--|
| Comp                                    | liance Description    | Data  | Comp | liance Description          | Data |  |
| N/A                                     | Ramp Length (in)      | 47.0  | No   | Ramp Slope (%)              | 10.8 |  |
| Yes                                     | Ramp Width (in)       | 48.0  | Yes  | Ramp XSlope (%)             | 1.2  |  |
| N/A                                     | Flare Type LT         | N/A   | N/A  | Flare Type RT               | N/A  |  |
| N/A                                     | Flare Slope LT (%)    | N/A   | N/A  | Flare Slope RT (%)          | N/A  |  |
| N/A                                     | Flare Traversable LT? | N/A   | N/A  | Flare Traversable RT?       | N/A  |  |
| N/A                                     | Landing Length (in)   | N/A   | N/A  | DWS Provided?               | N/A  |  |
| N/A                                     | Landing Width (in)    | N/A   | N/A  | DWS Contrast?               | N/A  |  |
| N/A                                     | Landing Slope (%)     | N/A   | N/A  | DWS Length (in)             | N/A  |  |
| N/A                                     | Landing X Slope (%)   | N/A   | N/A  | DWS Full Width?             | N/A  |  |
| N/A                                     | Landing Curb? (Y/N)   | N/A   | N/A  | DWS Offset (in)             | N/A  |  |
| N/A                                     | Shared Landing?       | N/A   |      |                             |      |  |
| N/A                                     | Gutter Ponding?       | N/A   | N/A  | Gutter Slope (%)            | N/A  |  |
| N/A                                     | Gutter Lip Ht (in)    | N/A   | N/A  | Gutter X Slope (%)          | N/A  |  |
| N/A                                     | Painted X Walk1?      | No    | N/A  | Painted X Walk2?            | N/A  |  |
|                                         | X Walk 1 Direction    | To SE |      | X Walk 2 Direction          | N/A  |  |
| N/A                                     | X Walk 1 Width (in)   | N/A   | N/A  | X Walk 2 Width (in)         | N/A  |  |
|                                         | X Walk 1 Slope (%)    | 3.5   |      | X Walk 2 Slope (%)          | N/A  |  |
|                                         | X Walk 1 X Slope (%)  | 0.9   |      | X Walk 2 X Slope (%)        | N/A  |  |
| N/A                                     | Ramp inside XWalk1?   | N/A   | N/A  | Ramp inside XWalk2?         | N/A  |  |
|                                         | Road Slope (%)        | N/A   | N/A  | Clear Space?                | N/A  |  |
|                                         | Road X Slope (%)      | N/A   | N/A  | Clear Space to XWalk (in)   | N/A  |  |
| N/A                                     | Any Obstructions?     | N/A   | N/A  | Storm Grate/Utility Hazard? | N/A  |  |
|                                         | Obstruction Type      |       |      | Storm Grate/Utility Type    |      |  |
|                                         |                       | N/A   |      |                             | N/A  |  |
|                                         |                       |       | Yes  | Surface Condition? (G/P)    | Good |  |