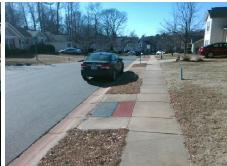

## Access Compliance Report Public Rights-of-Way (Curb Ramps)

Intersection ID: 11378 Main Street: BULLARD\_ST Cross Street: WILSON\_AV Location: NE

ADA ID: 844DA95FACF0 Ramp Type: Perp Initial Pass/Fail: Fail Overall Compliance: No Severity Score: 12.5

Total Cost:

1850.00

| Field Measurements/Component Compliance |                       |       |      |                             |      |  |
|-----------------------------------------|-----------------------|-------|------|-----------------------------|------|--|
| Comp                                    | liance Description    | Data  | Comp | liance Description          | Data |  |
| N/A                                     | Ramp Length (in)      | 47.0  | No   | Ramp Slope (%)              | 10.8 |  |
| Yes                                     | Ramp Width (in)       | 48.0  | Yes  | Ramp XSlope (%)             | 1.2  |  |
| N/A                                     | Flare Type LT         | N/A   | N/A  | Flare Type RT               | N/A  |  |
| N/A                                     | Flare Slope LT (%)    | N/A   | N/A  | Flare Slope RT (%)          | N/A  |  |
| N/A                                     | Flare Traversable LT? | N/A   | N/A  | Flare Traversable RT?       | N/A  |  |
| N/A                                     | Landing Length (in)   | N/A   | N/A  | DWS Provided?               | N/A  |  |
| N/A                                     | Landing Width (in)    | N/A   | N/A  | DWS Contrast?               | N/A  |  |
| N/A                                     | Landing Slope (%)     | N/A   | N/A  | DWS Length (in)             | N/A  |  |
| N/A                                     | Landing X Slope (%)   | N/A   | N/A  | DWS Full Width?             | N/A  |  |
| N/A                                     | Landing Curb? (Y/N)   | N/A   | N/A  | DWS Offset (in)             | N/A  |  |
| N/A                                     | Shared Landing?       | N/A   |      |                             |      |  |
| N/A                                     | Gutter Ponding?       | N/A   | N/A  | Gutter Slope (%)            | N/A  |  |
| N/A                                     | Gutter Lip Ht (in)    | N/A   | N/A  | Gutter X Slope (%)          | N/A  |  |
| N/A                                     | Painted X Walk1?      | No    | N/A  | Painted X Walk2?            | N/A  |  |
|                                         | X Walk 1 Direction    | To SE |      | X Walk 2 Direction          | N/A  |  |
| N/A                                     | X Walk 1 Width (in)   | N/A   | N/A  | X Walk 2 Width (in)         | N/A  |  |
|                                         | X Walk 1 Slope (%)    | 3.5   |      | X Walk 2 Slope (%)          | N/A  |  |
|                                         | X Walk 1 X Slope (%)  | 0.9   |      | X Walk 2 X Slope (%)        | N/A  |  |
| N/A                                     | Ramp inside XWalk1?   | N/A   | N/A  | Ramp inside XWalk2?         | N/A  |  |
|                                         | Road Slope (%)        | N/A   | N/A  | Clear Space?                | N/A  |  |
|                                         | Road X Slope (%)      | N/A   | N/A  | Clear Space to XWalk (in)   | N/A  |  |
| N/A                                     | Any Obstructions?     | N/A   | N/A  | Storm Grate/Utility Hazard? | N/A  |  |
|                                         | Obstruction Type      |       |      | Storm Grate/Utility Type    |      |  |
|                                         |                       | N/A   |      |                             | N/A  |  |
|                                         |                       |       | Yes  | Surface Condition? (G/P)    | Good |  |