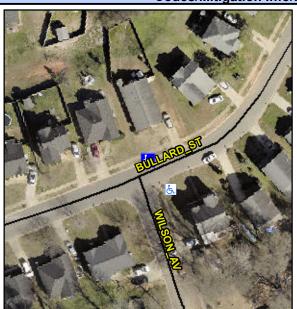

## Access Compliance Report Public Rights-of-Way (Curb Ramps)

Intersection ID: 11378 Main Street: BULLARD\_ST Cross Street: WILSON\_AV Location: NE

ADA ID: 844DA95FACF0 Ramp Type: Perp Initial Pass/Fail: Fail Overall Compliance: No Severity Score: 12.5