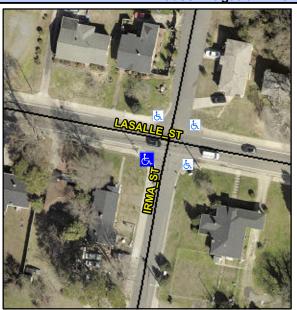

## **Access Compliance Report Public Rights-of-Way** (Curb Ramps)

Intersection ID: 8445 Main Street: IRMA ST **Cross Street: LASALLE ST** Location: SW Ramp Type: BlendTrans1 Initial Pass/Fail: Fail **Overall Compliance: No Severity Score:** 10 ADA ID: 844F7847DC49

**Codes/Mitigation Info/Possible Solution** 

Field Measurements/Component Compliance

**IRMA ST** Street 1 Name Stop Condition-Street 1 StopSign **LASALLE ST** Street 2 Name Stop Condition-Street 2 None

Possible Solutions: Remove & Replace Curb Ramp With Two New Directional Ramps or Equivalent. Surveyor Notes: N/A PROW/ADA: Not Found, R304.5.1, R304.5.3