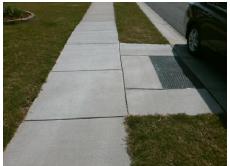

## Field Measurements/Component Compliance

Street 1 Name AVERY MEADOWS DR
Stop Condition-Street 2 None
Street 2 Name N/A
Stop Condition-Street 1 N/A

Possible Solutions:

Remove & Replace Entire Ramp.

Surveyor Notes:

N/A

PROW/ADA:

Not Found, R304.5.1

Total Cost: \$ 1850.00

| Field Measurements/Component Compliance |                       |      |                        |                             |      |
|-----------------------------------------|-----------------------|------|------------------------|-----------------------------|------|
| Compliance Description                  |                       | Data | Compliance Description |                             | Data |
| N/A                                     | Ramp Length (in)      | 47.5 | Yes                    | Ramp Slope (%)              | 6.8  |
| No                                      | Ramp Width (in)       | 47.5 | Yes                    | Ramp XSlope (%)             | 2.2  |
| N/A                                     | Flare Type LT         | N/A  | N/A                    | Flare Type RT               | N/A  |
| N/A                                     | Flare Slope LT (%)    | N/A  | N/A                    | Flare Slope RT (%)          | N/A  |
| N/A                                     | Flare Traversable LT? | N/A  | N/A                    | Flare Traversable RT?       | N/A  |
| N/A                                     | Landing Length (in)   | N/A  | N/A                    | DWS Provided?               | N/A  |
| N/A                                     | Landing Width (in)    | N/A  | N/A                    | DWS Contrast?               | N/A  |
| N/A                                     | Landing Slope (%)     | N/A  | N/A                    | DWS Length (in)             | N/A  |
| N/A                                     | Landing X Slope (%)   | N/A  | N/A                    | DWS Full Width?             | N/A  |
| N/A                                     | Landing Curb? (Y/N)   | N/A  | N/A                    | DWS Offset (in)             | N/A  |
| N/A                                     | Shared Landing?       | N/A  |                        |                             |      |
| N/A                                     | Gutter Ponding?       | N/A  | N/A                    | Gutter Slope (%)            | N/A  |
| N/A                                     | Gutter Lip Ht (in)    | N/A  | N/A                    | Gutter X Slope (%)          | N/A  |
| N/A                                     | Painted X Walk1?      | No   | N/A                    | Painted X Walk2?            | N/A  |
|                                         | X Walk 1 Direction    | To S |                        | X Walk 2 Direction          | N/A  |
| N/A                                     | X Walk 1 Width (in)   | N/A  | N/A                    | X Walk 2 Width (in)         | N/A  |
|                                         | X Walk 1 Slope (%)    | 1.9  |                        | X Walk 2 Slope (%)          | N/A  |
|                                         | X Walk 1 X Slope (%)  | 5.0  |                        | X Walk 2 X Slope (%)        | N/A  |
| N/A                                     | Ramp inside XWalk1?   | N/A  | N/A                    | Ramp inside XWalk2?         | N/A  |
|                                         | Road Slope (%)        | N/A  | N/A                    | Clear Space?                | N/A  |
|                                         | Road X Slope (%)      | N/A  | N/A                    | Clear Space to XWalk (in)   | N/A  |
| N/A                                     | Any Obstructions?     | N/A  | N/A                    | Storm Grate/Utility Hazard? | N/A  |
|                                         | Obstruction Type      |      |                        | Storm Grate/Utility Type    |      |
|                                         |                       | N/A  |                        |                             | N/A  |
|                                         |                       |      | Yes                    | Surface Condition? (G/P)    | Good |
|                                         |                       |      |                        |                             |      |