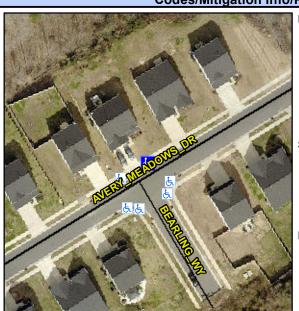

## Access Compliance Report Public Rights-of-Way (Curb Ramps)

Intersection ID: 52172Main Street:BEARLING\_WYCross Street:AVERY\_MEADOWS\_DRLocation:NEADA ID: 844F7AF1BEECRamp Type:PerpInitial Pass/Fail:FailOverall Compliance:NoSeverity Score:10

## Field Measurements/Component Compliance

Street 1 Name AVERY MEADOWS DR
Stop Condition-Street 2 None
Street 2 Name N/A
Stop Condition-Street 1 N/A

Possible Solutions:

Remove & Replace Entire Ramp.

Surveyor Notes: