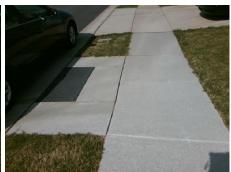

## Field Measurements/Component Compliance

Street 1 Name AVERY MEADOWS DR
Stop Condition-Street 2 None
Street 2 Name N/A
Stop Condition-Street 1 N/A

Possible Solutions:

Remove & Replace Entire Ramp.

Surveyor Notes:

N/A

PROW/ADA:

Not Found, R304.5.1

Total Cost: \$ 1850.00

| Field Measurements/Component Compliance |                       |      |                        |                             |      |
|-----------------------------------------|-----------------------|------|------------------------|-----------------------------|------|
| Compliance Description                  |                       | Data | Compliance Description |                             | Data |
| N/A                                     | Ramp Length (in)      | 47.5 | Yes                    | Ramp Slope (%)              | 6.8  |
| No                                      | Ramp Width (in)       | 47.5 | Yes                    | Ramp XSlope (%)             | 2.2  |
| N/A                                     | Flare Type LT         | N/A  | N/A                    | Flare Type RT               | N/A  |
| N/A                                     | Flare Slope LT (%)    | N/A  | N/A                    | Flare Slope RT (%)          | N/A  |
| N/A                                     | Flare Traversable LT? | N/A  | N/A                    | Flare Traversable RT?       | N/A  |
| N/A                                     | Landing Length (in)   | N/A  | N/A                    | DWS Provided?               | N/A  |
| N/A                                     | Landing Width (in)    | N/A  | N/A                    | DWS Contrast?               | N/A  |
| N/A                                     | Landing Slope (%)     | N/A  | N/A                    | DWS Length (in)             | N/A  |
| N/A                                     | Landing X Slope (%)   | N/A  | N/A                    | DWS Full Width?             | N/A  |
| N/A                                     | Landing Curb? (Y/N)   | N/A  | N/A                    | DWS Offset (in)             | N/A  |
| N/A                                     | Shared Landing?       | N/A  |                        |                             |      |
| N/A                                     | Gutter Ponding?       | N/A  | N/A                    | Gutter Slope (%)            | N/A  |
| N/A                                     | Gutter Lip Ht (in)    | N/A  | N/A                    | Gutter X Slope (%)          | N/A  |
| N/A                                     | Painted X Walk1?      | No   | N/A                    | Painted X Walk2?            | N/A  |
|                                         | X Walk 1 Direction    | To S |                        | X Walk 2 Direction          | N/A  |
| N/A                                     | X Walk 1 Width (in)   | N/A  | N/A                    | X Walk 2 Width (in)         | N/A  |
|                                         | X Walk 1 Slope (%)    | 1.9  |                        | X Walk 2 Slope (%)          | N/A  |
|                                         | X Walk 1 X Slope (%)  | 5.0  |                        | X Walk 2 X Slope (%)        | N/A  |
| N/A                                     | Ramp inside XWalk1?   | N/A  | N/A                    | Ramp inside XWalk2?         | N/A  |
|                                         | Road Slope (%)        | N/A  | N/A                    | Clear Space?                | N/A  |
|                                         | Road X Slope (%)      | N/A  | N/A                    | Clear Space to XWalk (in)   | N/A  |
| N/A                                     | Any Obstructions?     | N/A  | N/A                    | Storm Grate/Utility Hazard? | N/A  |
|                                         | Obstruction Type      |      |                        | Storm Grate/Utility Type    |      |
|                                         |                       | N/A  |                        |                             | N/A  |
|                                         |                       |      | Yes                    | Surface Condition? (G/P)    | Good |
|                                         |                       |      |                        |                             |      |