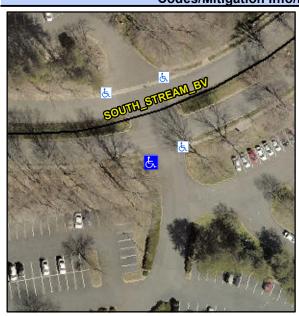

## **Access Compliance Report Public Rights-of-Way** (Curb Ramps)

Intersection ID: N/A Main Street: SOUTH STREAM BV **Cross Street: N/A** Location: SW ADA ID: 84530CE0197D Ramp Type: PerpDiag Initial Pass/Fail: Fail **Overall Compliance: No** Severity Score: 46.25

## Field Measurements/Component Compliance

Street 1 Name Stop Condition-Street 2 Street 2 Name Stop Condition-Street 1

**ENTRANCE** StopSign **SOUTHSTREAM BV** 

None

Possible Solutions: Remove & Replace Curb Ramp With Two New Directional Ramps or Equivalent. Surveyor Notes: N/A PROW/ADA: Not Found, R304.5.1, R304.2.2, R304.5.3