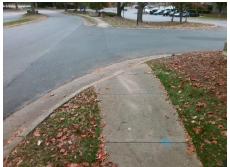

## Field Measurements/Component Compliance

Street 1 Name Stop Condition-Street 2 Street 2 Name Stop Condition-Street 1

**ENTRANCE** StopSign **SOUTHSTREAM BV** 

None

Possible Solutions: Remove & Replace Curb Ramp With Two New Directional Ramps or Equivalent. Surveyor Notes: N/A PROW/ADA: Not Found, R304.5.1, R304.2.2, R304.5.3

Total Cost: 3200.00

| Compliance Description |                       | Data | Comp | liance Description          | Data |
|------------------------|-----------------------|------|------|-----------------------------|------|
| N/A                    | Ramp Length (in)      | 60.0 | No   | Ramp Slope (%)              | 14.8 |
| No                     | Ramp Width (in)       | 45.0 | No   | Ramp XSlope (%)             | 5.3  |
| N/A                    | Flare Type LT         | N/A  | N/A  | Flare Type RT               | N/A  |
| N/A                    | Flare Slope LT (%)    | N/A  | N/A  | Flare Slope RT (%)          | N/A  |
| N/A                    | Flare Traversable LT? | No   | N/A  | Flare Traversable RT?       | No   |
| N/A                    | Landing Length (in)   | N/A  | N/A  | DWS Provided?               | N/A  |
| N/A                    | Landing Width (in)    | N/A  | N/A  | DWS Contrast?               | N/A  |
| N/A                    | Landing Slope (%)     | N/A  | N/A  | DWS Length (in)             | N/A  |
| N/A                    | Landing X Slope (%)   | N/A  | N/A  | DWS Full Width?             | N/A  |
| N/A                    | Landing Curb? (Y/N)   | N/A  | N/A  | DWS Offset (in)             | N/A  |
| N/A                    | Shared Landing?       | N/A  |      |                             |      |
| N/A                    | Gutter Ponding?       | N/A  | N/A  | Gutter Slope (%)            | N/A  |
| N/A                    | Gutter Lip Ht (in)    | N/A  | N/A  | Gutter X Slope (%)          | N/A  |
| N/A                    | Painted X Walk1?      | No   | N/A  | Painted X Walk2?            | No   |
|                        | X Walk 1 Direction    | To E |      | X Walk 2 Direction          | To N |
| N/A                    | X Walk 1 Width (in)   | N/A  | N/A  | X Walk 2 Width (in)         | N/A  |
|                        | X Walk 1 Slope (%)    | 4.0  |      | X Walk 2 Slope (%)          | 5.6  |
|                        | X Walk 1 X Slope (%)  | 6.1  |      | X Walk 2 X Slope (%)        | 6.9  |
| N/A                    | Ramp inside XWalk1?   | N/A  | N/A  | Ramp inside XWalk2?         | N/A  |
|                        | Road Slope (%)        | 5.5  | N/A  | Clear Space?                | N/A  |
|                        | Road X Slope (%)      | 0.1  | N/A  | Clear Space to XWalk (in)   | N/A  |
| N/A                    | Any Obstructions?     | N/A  | N/A  | Storm Grate/Utility Hazard? | N/A  |
|                        | Obstruction Type      |      |      | Storm Grate/Utility Type    |      |
|                        |                       | N/A  |      |                             | N/A  |
|                        |                       |      | Yes  | Surface Condition? (G/P)    | Good |