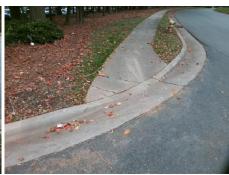

## Field Measurements/Component Compliance

Street 1 Name Stop Condition-Street 2 Street 2 Name Stop Condition-Street 1

**ENTRANCE** StopSign **SOUTHSTREAM BV** 

None

Possible Solutions: Remove & Replace Curb Ramp With Two New Directional Ramps or Equivalent. Surveyor Notes: N/A PROW/ADA: Not Found, R304.5.1, R304.2.2, R304.5.3

Total Cost: 3200.00

| Compliance Description |                       | Data | Comp | liance Description          | Data |
|------------------------|-----------------------|------|------|-----------------------------|------|
| N/A                    | Ramp Length (in)      | 60.0 | No   | Ramp Slope (%)              | 14.8 |
| No                     | Ramp Width (in)       | 45.0 | No   | Ramp XSlope (%)             | 5.3  |
| N/A                    | Flare Type LT         | N/A  | N/A  | Flare Type RT               | N/A  |
| N/A                    | Flare Slope LT (%)    | N/A  | N/A  | Flare Slope RT (%)          | N/A  |
| N/A                    | Flare Traversable LT? | No   | N/A  | Flare Traversable RT?       | No   |
| N/A                    | Landing Length (in)   | N/A  | N/A  | DWS Provided?               | N/A  |
| N/A                    | Landing Width (in)    | N/A  | N/A  | DWS Contrast?               | N/A  |
| N/A                    | Landing Slope (%)     | N/A  | N/A  | DWS Length (in)             | N/A  |
| N/A                    | Landing X Slope (%)   | N/A  | N/A  | DWS Full Width?             | N/A  |
| N/A                    | Landing Curb? (Y/N)   | N/A  | N/A  | DWS Offset (in)             | N/A  |
| N/A                    | Shared Landing?       | N/A  |      |                             |      |
| N/A                    | Gutter Ponding?       | N/A  | N/A  | Gutter Slope (%)            | N/A  |
| N/A                    | Gutter Lip Ht (in)    | N/A  | N/A  | Gutter X Slope (%)          | N/A  |
| N/A                    | Painted X Walk1?      | No   | N/A  | Painted X Walk2?            | No   |
|                        | X Walk 1 Direction    | To E |      | X Walk 2 Direction          | To N |
| N/A                    | X Walk 1 Width (in)   | N/A  | N/A  | X Walk 2 Width (in)         | N/A  |
|                        | X Walk 1 Slope (%)    | 4.0  |      | X Walk 2 Slope (%)          | 5.6  |
|                        | X Walk 1 X Slope (%)  | 6.1  |      | X Walk 2 X Slope (%)        | 6.9  |
| N/A                    | Ramp inside XWalk1?   | N/A  | N/A  | Ramp inside XWalk2?         | N/A  |
|                        | Road Slope (%)        | 5.5  | N/A  | Clear Space?                | N/A  |
|                        | Road X Slope (%)      | 0.1  | N/A  | Clear Space to XWalk (in)   | N/A  |
| N/A                    | Any Obstructions?     | N/A  | N/A  | Storm Grate/Utility Hazard? | N/A  |
|                        | Obstruction Type      |      |      | Storm Grate/Utility Type    |      |
|                        |                       | N/A  |      |                             | N/A  |
|                        |                       |      | Yes  | Surface Condition? (G/P)    | Good |