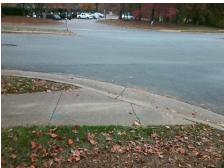

## Field Measurements/Component Compliance

Street 1 Name Stop Condition-Street 2 Street 2 Name Stop Condition-Street 1

**ENTRANCE** StopSign **SOUTHSTREAM BV** 

None

Possible Solutions: Remove & Replace Curb Ramp With Two New Directional Ramps or Equivalent. Surveyor Notes: N/A PROW/ADA: Not Found, R304.5.1, R304.2.2, R304.5.3

Total Cost: 3200.00

| Compliance Description |                       | Data | Comp | liance Description          | Data |
|------------------------|-----------------------|------|------|-----------------------------|------|
| N/A                    | Ramp Length (in)      | 60.0 | No   | Ramp Slope (%)              | 14.8 |
| No                     | Ramp Width (in)       | 45.0 | No   | Ramp XSlope (%)             | 5.3  |
| N/A                    | Flare Type LT         | N/A  | N/A  | Flare Type RT               | N/A  |
| N/A                    | Flare Slope LT (%)    | N/A  | N/A  | Flare Slope RT (%)          | N/A  |
| N/A                    | Flare Traversable LT? | No   | N/A  | Flare Traversable RT?       | No   |
| N/A                    | Landing Length (in)   | N/A  | N/A  | DWS Provided?               | N/A  |
| N/A                    | Landing Width (in)    | N/A  | N/A  | DWS Contrast?               | N/A  |
| N/A                    | Landing Slope (%)     | N/A  | N/A  | DWS Length (in)             | N/A  |
| N/A                    | Landing X Slope (%)   | N/A  | N/A  | DWS Full Width?             | N/A  |
| N/A                    | Landing Curb? (Y/N)   | N/A  | N/A  | DWS Offset (in)             | N/A  |
| N/A                    | Shared Landing?       | N/A  |      |                             |      |
| N/A                    | Gutter Ponding?       | N/A  | N/A  | Gutter Slope (%)            | N/A  |
| N/A                    | Gutter Lip Ht (in)    | N/A  | N/A  | Gutter X Slope (%)          | N/A  |
| N/A                    | Painted X Walk1?      | No   | N/A  | Painted X Walk2?            | No   |
|                        | X Walk 1 Direction    | To E |      | X Walk 2 Direction          | To N |
| N/A                    | X Walk 1 Width (in)   | N/A  | N/A  | X Walk 2 Width (in)         | N/A  |
|                        | X Walk 1 Slope (%)    | 4.0  |      | X Walk 2 Slope (%)          | 5.6  |
|                        | X Walk 1 X Slope (%)  | 6.1  |      | X Walk 2 X Slope (%)        | 6.9  |
| N/A                    | Ramp inside XWalk1?   | N/A  | N/A  | Ramp inside XWalk2?         | N/A  |
|                        | Road Slope (%)        | 5.5  | N/A  | Clear Space?                | N/A  |
|                        | Road X Slope (%)      | 0.1  | N/A  | Clear Space to XWalk (in)   | N/A  |
| N/A                    | Any Obstructions?     | N/A  | N/A  | Storm Grate/Utility Hazard? | N/A  |
|                        | Obstruction Type      |      |      | Storm Grate/Utility Type    |      |
|                        |                       | N/A  |      |                             | N/A  |
|                        |                       |      | Yes  | Surface Condition? (G/P)    | Good |