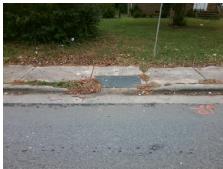

| ¥ |  |  |
|---|--|--|
|   |  |  |
|   |  |  |
|   |  |  |
|   |  |  |

Total Cost:

1850.00

| Field Measurements/Component Compliance |                       |       |      |        |                         |      |
|-----------------------------------------|-----------------------|-------|------|--------|-------------------------|------|
| Compl                                   | iance Description     | Data  | Comp | liance | Description             | Data |
| N/A                                     | Ramp Length (in)      | 56.5  | No   | Ramp   | Slope (%)               | 9.0  |
| Yes                                     | Ramp Width (in)       | 48.0  | No   | Ramp   | XSlope (%)              | 3.4  |
| N/A                                     | Flare Type LT         | N/A   | N/A  | Flare  | Type RT                 | N/A  |
| N/A                                     | Flare Slope LT (%)    | N/A   | N/A  | Flare  | Slope RT (%)            | N/A  |
| N/A                                     | Flare Traversable LT? | N/A   | N/A  | Flare  | Traversable RT?         | N/A  |
| N/A                                     | Landing Length (in)   | N/A   | N/A  | DWS    | Provided?               | N/A  |
| N/A                                     | Landing Width (in)    | N/A   | N/A  | DWS    | Contrast?               | N/A  |
| N/A                                     | Landing Slope (%)     | N/A   | N/A  | DWS    | Length (in)             | N/A  |
| N/A                                     | Landing X Slope (%)   | N/A   | N/A  | DWS    | Full Width?             | N/A  |
| N/A                                     | Landing Curb? (Y/N)   | N/A   | N/A  | DWS    | Offset (in)             | N/A  |
| N/A                                     | Shared Landing?       | N/A   |      |        |                         |      |
| N/A                                     | Gutter Ponding?       | N/A   | N/A  | Gutte  | r Slope (%)             | N/A  |
| N/A                                     | Gutter Lip Ht (in)    | N/A   | N/A  | Gutte  | r X Slope (%)           | N/A  |
| N/A                                     | Painted X Walk1?      | No    | N/A  | Paint  | ed X Walk2?             | N/A  |
|                                         | X Walk 1 Direction    | To NW |      | X Wa   | lk 2 Direction          | N/A  |
| N/A                                     | X Walk 1 Width (in)   | N/A   | N/A  | X Wa   | lk 2 Width (in)         | N/A  |
|                                         | X Walk 1 Slope (%)    | 1.9   |      | X Wa   | lk 2 Slope (%)          | N/A  |
|                                         | X Walk 1 X Slope (%)  | 1.7   |      | X Wa   | lk 2 X Slope (%)        | N/A  |
| N/A                                     | Ramp inside XWalk1?   | N/A   | N/A  | Ramp   | inside XWalk2?          | N/A  |
|                                         | Road Slope (%)        | N/A   | N/A  | Clear  | Space?                  | N/A  |
|                                         | Road X Slope (%)      | N/A   | N/A  | Clear  | Space to XWalk (in)     | N/A  |
| N/A                                     | Any Obstructions?     | N/A   | N/A  | Storm  | n Grate/Utility Hazard? | N/A  |
|                                         | Obstruction Type      |       |      | Storm  | Grate/Utility Type      |      |
|                                         |                       | N/A   |      |        |                         | N/A  |
|                                         |                       |       | Yes  | Surfa  | ce Condition? (G/P)     | Good |