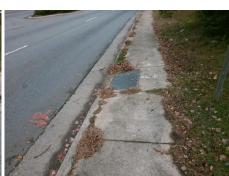

| ¥ |  |  |
|---|--|--|
|   |  |  |
|   |  |  |
|   |  |  |
|   |  |  |

Total Cost:

1850.00

| Field Measurements/Component Compliance |                       |       |      |        |                         |      |
|-----------------------------------------|-----------------------|-------|------|--------|-------------------------|------|
| Compl                                   | iance Description     | Data  | Comp | liance | Description             | Data |
| N/A                                     | Ramp Length (in)      | 56.5  | No   | Ramp   | Slope (%)               | 9.0  |
| Yes                                     | Ramp Width (in)       | 48.0  | No   | Ramp   | XSlope (%)              | 3.4  |
| N/A                                     | Flare Type LT         | N/A   | N/A  | Flare  | Type RT                 | N/A  |
| N/A                                     | Flare Slope LT (%)    | N/A   | N/A  | Flare  | Slope RT (%)            | N/A  |
| N/A                                     | Flare Traversable LT? | N/A   | N/A  | Flare  | Traversable RT?         | N/A  |
| N/A                                     | Landing Length (in)   | N/A   | N/A  | DWS    | Provided?               | N/A  |
| N/A                                     | Landing Width (in)    | N/A   | N/A  | DWS    | Contrast?               | N/A  |
| N/A                                     | Landing Slope (%)     | N/A   | N/A  | DWS    | Length (in)             | N/A  |
| N/A                                     | Landing X Slope (%)   | N/A   | N/A  | DWS    | Full Width?             | N/A  |
| N/A                                     | Landing Curb? (Y/N)   | N/A   | N/A  | DWS    | Offset (in)             | N/A  |
| N/A                                     | Shared Landing?       | N/A   |      |        |                         |      |
| N/A                                     | Gutter Ponding?       | N/A   | N/A  | Gutte  | r Slope (%)             | N/A  |
| N/A                                     | Gutter Lip Ht (in)    | N/A   | N/A  | Gutte  | r X Slope (%)           | N/A  |
| N/A                                     | Painted X Walk1?      | No    | N/A  | Paint  | ed X Walk2?             | N/A  |
|                                         | X Walk 1 Direction    | To NW |      | X Wa   | lk 2 Direction          | N/A  |
| N/A                                     | X Walk 1 Width (in)   | N/A   | N/A  | X Wa   | lk 2 Width (in)         | N/A  |
|                                         | X Walk 1 Slope (%)    | 1.9   |      | X Wa   | lk 2 Slope (%)          | N/A  |
|                                         | X Walk 1 X Slope (%)  | 1.7   |      | X Wa   | lk 2 X Slope (%)        | N/A  |
| N/A                                     | Ramp inside XWalk1?   | N/A   | N/A  | Ramp   | inside XWalk2?          | N/A  |
|                                         | Road Slope (%)        | N/A   | N/A  | Clear  | Space?                  | N/A  |
|                                         | Road X Slope (%)      | N/A   | N/A  | Clear  | Space to XWalk (in)     | N/A  |
| N/A                                     | Any Obstructions?     | N/A   | N/A  | Storm  | n Grate/Utility Hazard? | N/A  |
|                                         | Obstruction Type      |       |      | Storm  | Grate/Utility Type      |      |
|                                         |                       | N/A   |      |        |                         | N/A  |
|                                         |                       |       | Yes  | Surfa  | ce Condition? (G/P)     | Good |