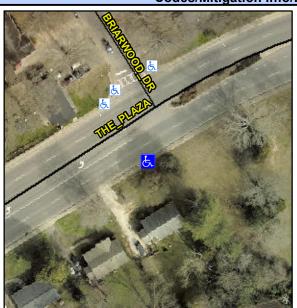

## Access Compliance Report Public Rights-of-Way (Curb Ramps)

Intersection ID: 9616 Main Street: BRIARWOOD\_DR Cross Street: THE\_PLAZA Location: SW

ADA ID: 8456D04230F3 Ramp Type: Perp Initial Pass/Fail: Fail Overall Compliance: No Severity Score: 13.75

**Codes/Mitigation Info/Possible Solution** 

| Street 1 Name           | THE PLAZA |
|-------------------------|-----------|
| Stop Condition-Street 2 | None      |
| Street 2 Name           | N/A       |
| Stop Condition-Street 1 | N/A       |