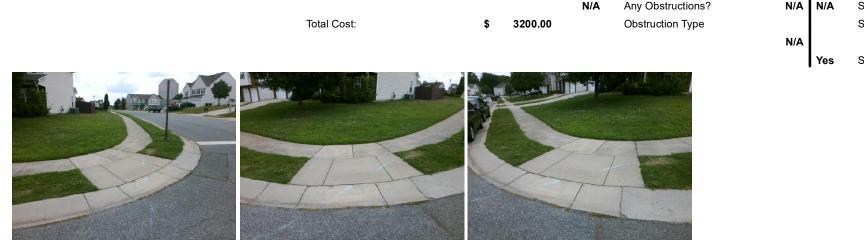

## Access Compliance Report Public Rights-of-Way (Curb Ramps)

| Intersection ID: 29992                  | Main Street: REIGATE_RD |                                             |                            | Cross Street: KEMPSFORD DR                     |                       |            |                             | Location:                   | N          |
|-----------------------------------------|-------------------------|---------------------------------------------|----------------------------|------------------------------------------------|-----------------------|------------|-----------------------------|-----------------------------|------------|
| ADA ID: 8456F8A9E6D9                    | Ramp Type: PerpDiag     |                                             |                            | Initial Pass/Fail: Fail Overall Compliance: No |                       |            |                             | o Severity Score:           |            |
|                                         |                         |                                             |                            | · · · · ·                                      |                       |            |                             |                             |            |
| Codes/Mitigation Info/Possible Solution |                         |                                             |                            | Field Measurements/Component Compliance        |                       |            |                             |                             |            |
|                                         |                         | Possible Solutions:                         |                            | Compliance Description                         |                       | Data       | Data Compliance Description |                             | Data       |
| The seal                                |                         | Remove & Replace Curb Ra                    | amp With                   | N/A                                            | Ramp Length (in)      | 47.5       | No                          | Ramp Slope (%)              | 8.4        |
|                                         |                         | Two New Directional Ramps or<br>Equivalent. | s or                       | No                                             | Ramp Width (in)       | 41.0       | No                          | Ramp XSlope (%)             | 4.8        |
|                                         |                         |                                             |                            | N/A                                            | Flare Type LT         | N/A        | N/A                         | Flare Type RT               | N/A        |
|                                         | 11 200                  |                                             |                            | N/A                                            | Flare Slope LT (%)    | N/A        | N/A                         | Flare Slope RT (%)          | N/A        |
|                                         |                         |                                             |                            | N/A                                            | Flare Traversable LT? | N/A        | N/A                         | Flare Traversable RT?       | N/A        |
|                                         |                         |                                             |                            | N/A                                            | Landing Length (in)   | N/A        | N/A                         | DWS Provided?               | N/A        |
|                                         |                         | Surveyor Notes:                             |                            | N/A                                            | Landing Width (in)    | N/A        | N/A                         | DWS Contrast?               | N/A        |
| KEIGATE &                               |                         | N/A                                         |                            | N/A                                            | Landing Slope (%)     | N/A        | N/A                         | DWS Length (in)             | N/A        |
| E CAN                                   | 6. C                    |                                             |                            | N/A                                            | Landing X Slope (%)   | N/A        | N/A                         | DWS Full Width?             | N/A        |
| L. L.                                   |                         |                                             |                            | N/A                                            | Landing Curb? (Y/N)   | N/A        | N/A                         | DWS Offset (in)             | N/A        |
|                                         |                         |                                             |                            | N/A                                            | Shared Landing?       | N/A        |                             |                             |            |
|                                         | PROW/ADA:               |                                             | N/A                        | Gutter Ponding?                                | N/A                   | N/A        | Gutter Slope (%)            | N/A                         |            |
|                                         | Or Aller                | Not Found, R304.5.1, R304.2.2,<br>R304.5.3  | 1 2 2                      | N/A                                            | Gutter Lip Ht (in)    | N/A        | N/A                         | Gutter X Slope (%)          | N/A        |
|                                         | DAX N                   |                                             |                            | N/A                                            | Painted X Walk1?      |            | N/A                         | Painted X Walk2?            | No         |
| Street 1 Name KEMPSFORD DR              |                         |                                             |                            |                                                | X Walk 1 Direction    | To SE      |                             | X Walk 2 Direction          | To SW      |
|                                         |                         |                                             |                            | N/A                                            | X Walk 1 Width (in)   |            | N/A                         | X Walk 2 Width (in)         | N/A        |
|                                         |                         |                                             |                            | 10/4                                           | X Walk 1 Slope (%)    | 3.3        | 10/4                        | X Walk 2 Slope (%)          | 3.9        |
| Stop Condition-Street 2                 | StopSign                |                                             |                            |                                                | X Walk 1 X Slope (%)  | 3.9        |                             | X Walk 2 X Slope (%)        | 3.3<br>1.1 |
| Street 2 Name                           | REIGATE RD              |                                             |                            | N/A                                            | Ramp inside XWalk1?   | 0.9<br>N/A | N/A                         | Ramp inside XWalk2?         | N/A        |
| Stop Condition-Street 1                 |                         |                                             |                            | N/A                                            |                       | 0.3        | N/A                         | Clear Space?                | N/A<br>N/A |
| Stop Condition-Street                   | StopSign                |                                             |                            |                                                | Road Slope (%)        |            |                             | •                           |            |
|                                         |                         |                                             |                            | N1/A                                           | Road X Slope (%)      | 3.3        | N/A                         | Clear Space to XWalk (in)   | N/A        |
|                                         |                         | <b>T</b> ( ) <b>O</b> (                     | <b>A A A A A A A A A A</b> | N/A                                            | Any Obstructions?     | N/A        | N/A                         | Storm Grate/Utility Hazard? | N/A        |
|                                         |                         | Total Cost:                                 | \$ 3200.00                 |                                                | Obstruction Type      |            |                             | Storm Grate/Utility Type    |            |
|                                         |                         |                                             |                            |                                                |                       | N/A        |                             |                             | N/A        |