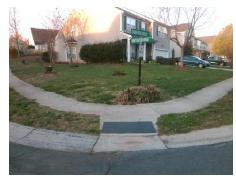

## Field Measurements/Component Compliance

Street 1 Name
Stop Condition-Street 2
Street 2 Name
Stop Condition-Street 1

HUNTINGTON RIDGE CT StopSign CAMERON CREEK DR None

| Possible Solutions:             | <u>C</u> |  |  |  |
|---------------------------------|----------|--|--|--|
| Remove & Replace Curb Ramp With |          |  |  |  |
| Two New Directional Ramps or    | Ye       |  |  |  |
| Equivalent.                     | N/       |  |  |  |
|                                 | N/       |  |  |  |
|                                 | N/       |  |  |  |
|                                 | N/       |  |  |  |
| Surveyor Notes:                 | N/       |  |  |  |
| N/A                             | N/       |  |  |  |
|                                 | N/       |  |  |  |
|                                 | N/       |  |  |  |
|                                 | N/       |  |  |  |
| PROW/ADA:                       | N/       |  |  |  |
| Not Found, R304.2.2             | N/       |  |  |  |
|                                 | N/       |  |  |  |
|                                 | N/       |  |  |  |
|                                 | N/       |  |  |  |

Total Cost: \$ 3200.00

| Field Measurements/Component Compliance |                       |      |      |                             |      |  |  |
|-----------------------------------------|-----------------------|------|------|-----------------------------|------|--|--|
| Compliance Description                  |                       | Data | Comp | liance Description          | Data |  |  |
| N/A                                     | Ramp Length (in)      | 45.0 | No   | Ramp Slope (%)              | 8.5  |  |  |
| Yes                                     | Ramp Width (in)       | 48.0 | Yes  | Ramp XSlope (%)             | 0.6  |  |  |
| N/A                                     | Flare Type LT         | N/A  | N/A  | Flare Type RT               | N/A  |  |  |
| N/A                                     | Flare Slope LT (%)    | N/A  | N/A  | Flare Slope RT (%)          | N/A  |  |  |
| N/A                                     | Flare Traversable LT? | N/A  | N/A  | Flare Traversable RT?       | N/A  |  |  |
| N/A                                     | Landing Length (in)   | N/A  | N/A  | DWS Provided?               | N/A  |  |  |
| N/A                                     | Landing Width (in)    | N/A  | N/A  | DWS Contrast?               | N/A  |  |  |
| N/A                                     | Landing Slope (%)     | N/A  | N/A  | DWS Length (in)             | N/A  |  |  |
| N/A                                     | Landing X Slope (%)   | N/A  | N/A  | DWS Full Width?             | N/A  |  |  |
| N/A                                     | Landing Curb? (Y/N)   | N/A  | N/A  | DWS Offset (in)             | N/A  |  |  |
| N/A                                     | Shared Landing?       | N/A  |      |                             |      |  |  |
| N/A                                     | Gutter Ponding?       | N/A  | N/A  | Gutter Slope (%)            | N/A  |  |  |
| N/A                                     | Gutter Lip Ht (in)    | N/A  | N/A  | Gutter X Slope (%)          | N/A  |  |  |
| N/A                                     | Painted X Walk1?      | No   | N/A  | Painted X Walk2?            | No   |  |  |
|                                         | X Walk 1 Direction    | To E |      | X Walk 2 Direction          | To N |  |  |
| N/A                                     | X Walk 1 Width (in)   | N/A  | N/A  | X Walk 2 Width (in)         | N/A  |  |  |
|                                         | X Walk 1 Slope (%)    | 0.5  |      | X Walk 2 Slope (%)          | 4.2  |  |  |
|                                         | X Walk 1 X Slope (%)  | 0.1  |      | X Walk 2 X Slope (%)        | 1.1  |  |  |
| N/A                                     | Ramp inside XWalk1?   | N/A  | N/A  | Ramp inside XWalk2?         | N/A  |  |  |
|                                         | Road Slope (%)        | 1.9  | N/A  | Clear Space?                | N/A  |  |  |
|                                         | Road X Slope (%)      | 0.9  | N/A  | Clear Space to XWalk (in)   | N/A  |  |  |
| N/A                                     | Any Obstructions?     | N/A  | N/A  | Storm Grate/Utility Hazard? | N/A  |  |  |
|                                         | Obstruction Type      |      |      | Storm Grate/Utility Type    |      |  |  |
|                                         |                       | N/A  |      |                             | N/A  |  |  |
|                                         |                       |      | Yes  | Surface Condition? (G/P)    | Good |  |  |
|                                         |                       |      |      |                             |      |  |  |