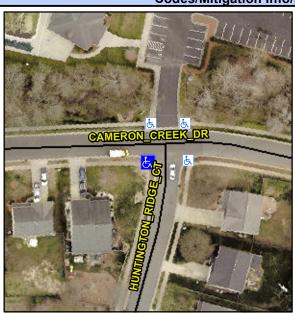

## Access Compliance Report Public Rights-of-Way (Curb Ramps)

Intersection ID: 29677 Main Street: CAMERON\_CREEK\_DR Cross Street: HUNTINGTON\_RIDGE\_CT Location: SW

ADA ID: 845C204A2384 Ramp Type: PerpDiag Initial Pass/Fail: Fail Overall Compliance: No Severity Score: 12.5

## Field Measurements/Component Compliance

Street 1 Name
Stop Condition-Street 2
Street 2 Name
Stop Condition-Street 1

HUNTINGTON RIDGE CT StopSign CAMERON CREEK DR None

| Possible Solutions:             | <u>C</u> |  |  |  |
|---------------------------------|----------|--|--|--|
| Remove & Replace Curb Ramp With |          |  |  |  |
| Two New Directional Ramps or    | Ye       |  |  |  |
| Equivalent.                     | N/       |  |  |  |
|                                 | N/       |  |  |  |
|                                 | N/       |  |  |  |
|                                 | N/       |  |  |  |
| Surveyor Notes:                 | N/       |  |  |  |
| N/A                             | N/       |  |  |  |
|                                 | N/       |  |  |  |
|                                 | N/       |  |  |  |
|                                 | N/       |  |  |  |
| PROW/ADA:                       | N/       |  |  |  |
| Not Found, R304.2.2             | N/       |  |  |  |
|                                 | N/       |  |  |  |
|                                 | N/       |  |  |  |
|                                 | N/       |  |  |  |