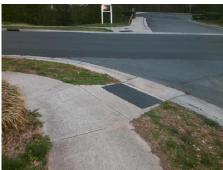

## Field Measurements/Component Compliance

Street 1 Name
Stop Condition-Street 2
Street 2 Name
Stop Condition-Street 1

HUNTINGTON RIDGE CT StopSign CAMERON CREEK DR None

| Possible Solutions:             | <u>C</u> |  |  |  |
|---------------------------------|----------|--|--|--|
| Remove & Replace Curb Ramp With |          |  |  |  |
| Two New Directional Ramps or    | Ye       |  |  |  |
| Equivalent.                     | N/       |  |  |  |
|                                 | N/       |  |  |  |
|                                 | N/       |  |  |  |
|                                 | N/       |  |  |  |
| Surveyor Notes:                 | N/       |  |  |  |
| N/A                             | N/       |  |  |  |
|                                 | N/       |  |  |  |
|                                 | N/       |  |  |  |
|                                 | N/       |  |  |  |
| PROW/ADA:                       | N/       |  |  |  |
| Not Found, R304.2.2             | N/       |  |  |  |
|                                 | N/       |  |  |  |
|                                 | N/       |  |  |  |
|                                 | N/       |  |  |  |

Total Cost: \$ 3200.00

| Field Measurements/Component Compliance |                       |      |      |                             |      |  |  |
|-----------------------------------------|-----------------------|------|------|-----------------------------|------|--|--|
| Compliance Description                  |                       | Data | Comp | liance Description          | Data |  |  |
| N/A                                     | Ramp Length (in)      | 45.0 | No   | Ramp Slope (%)              | 8.5  |  |  |
| Yes                                     | Ramp Width (in)       | 48.0 | Yes  | Ramp XSlope (%)             | 0.6  |  |  |
| N/A                                     | Flare Type LT         | N/A  | N/A  | Flare Type RT               | N/A  |  |  |
| N/A                                     | Flare Slope LT (%)    | N/A  | N/A  | Flare Slope RT (%)          | N/A  |  |  |
| N/A                                     | Flare Traversable LT? | N/A  | N/A  | Flare Traversable RT?       | N/A  |  |  |
| N/A                                     | Landing Length (in)   | N/A  | N/A  | DWS Provided?               | N/A  |  |  |
| N/A                                     | Landing Width (in)    | N/A  | N/A  | DWS Contrast?               | N/A  |  |  |
| N/A                                     | Landing Slope (%)     | N/A  | N/A  | DWS Length (in)             | N/A  |  |  |
| N/A                                     | Landing X Slope (%)   | N/A  | N/A  | DWS Full Width?             | N/A  |  |  |
| N/A                                     | Landing Curb? (Y/N)   | N/A  | N/A  | DWS Offset (in)             | N/A  |  |  |
| N/A                                     | Shared Landing?       | N/A  |      |                             |      |  |  |
| N/A                                     | Gutter Ponding?       | N/A  | N/A  | Gutter Slope (%)            | N/A  |  |  |
| N/A                                     | Gutter Lip Ht (in)    | N/A  | N/A  | Gutter X Slope (%)          | N/A  |  |  |
| N/A                                     | Painted X Walk1?      | No   | N/A  | Painted X Walk2?            | No   |  |  |
|                                         | X Walk 1 Direction    | To E |      | X Walk 2 Direction          | To N |  |  |
| N/A                                     | X Walk 1 Width (in)   | N/A  | N/A  | X Walk 2 Width (in)         | N/A  |  |  |
|                                         | X Walk 1 Slope (%)    | 0.5  |      | X Walk 2 Slope (%)          | 4.2  |  |  |
|                                         | X Walk 1 X Slope (%)  | 0.1  |      | X Walk 2 X Slope (%)        | 1.1  |  |  |
| N/A                                     | Ramp inside XWalk1?   | N/A  | N/A  | Ramp inside XWalk2?         | N/A  |  |  |
|                                         | Road Slope (%)        | 1.9  | N/A  | Clear Space?                | N/A  |  |  |
|                                         | Road X Slope (%)      | 0.9  | N/A  | Clear Space to XWalk (in)   | N/A  |  |  |
| N/A                                     | Any Obstructions?     | N/A  | N/A  | Storm Grate/Utility Hazard? | N/A  |  |  |
|                                         | Obstruction Type      |      |      | Storm Grate/Utility Type    |      |  |  |
|                                         |                       | N/A  |      |                             | N/A  |  |  |
|                                         |                       |      | Yes  | Surface Condition? (G/P)    | Good |  |  |
|                                         |                       |      |      |                             |      |  |  |