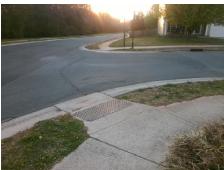

## Field Measurements/Component Compliance

Street 1 Name
Stop Condition-Street 2
Street 2 Name
Stop Condition-Street 1

HUNTINGTON RIDGE CT StopSign CAMERON CREEK DR None

| Possible Solutions:             | <u>C</u> |  |  |  |
|---------------------------------|----------|--|--|--|
| Remove & Replace Curb Ramp With |          |  |  |  |
| Two New Directional Ramps or    | Ye       |  |  |  |
| Equivalent.                     | N/       |  |  |  |
|                                 | N/       |  |  |  |
|                                 | N/       |  |  |  |
|                                 | N/       |  |  |  |
| Surveyor Notes:                 | N/       |  |  |  |
| N/A                             | N/       |  |  |  |
|                                 | N/       |  |  |  |
|                                 | N/       |  |  |  |
|                                 | N/       |  |  |  |
| PROW/ADA:                       | N/       |  |  |  |
| Not Found, R304.2.2             | N/       |  |  |  |
|                                 | N/       |  |  |  |
|                                 | N/       |  |  |  |
|                                 | N/       |  |  |  |

Total Cost: \$ 3200.00

| Field Measurements/Component Compliance |                       |      |      |                             |      |  |  |
|-----------------------------------------|-----------------------|------|------|-----------------------------|------|--|--|
| Compliance Description                  |                       | Data | Comp | liance Description          | Data |  |  |
| N/A                                     | Ramp Length (in)      | 45.0 | No   | Ramp Slope (%)              | 8.5  |  |  |
| Yes                                     | Ramp Width (in)       | 48.0 | Yes  | Ramp XSlope (%)             | 0.6  |  |  |
| N/A                                     | Flare Type LT         | N/A  | N/A  | Flare Type RT               | N/A  |  |  |
| N/A                                     | Flare Slope LT (%)    | N/A  | N/A  | Flare Slope RT (%)          | N/A  |  |  |
| N/A                                     | Flare Traversable LT? | N/A  | N/A  | Flare Traversable RT?       | N/A  |  |  |
| N/A                                     | Landing Length (in)   | N/A  | N/A  | DWS Provided?               | N/A  |  |  |
| N/A                                     | Landing Width (in)    | N/A  | N/A  | DWS Contrast?               | N/A  |  |  |
| N/A                                     | Landing Slope (%)     | N/A  | N/A  | DWS Length (in)             | N/A  |  |  |
| N/A                                     | Landing X Slope (%)   | N/A  | N/A  | DWS Full Width?             | N/A  |  |  |
| N/A                                     | Landing Curb? (Y/N)   | N/A  | N/A  | DWS Offset (in)             | N/A  |  |  |
| N/A                                     | Shared Landing?       | N/A  |      |                             |      |  |  |
| N/A                                     | Gutter Ponding?       | N/A  | N/A  | Gutter Slope (%)            | N/A  |  |  |
| N/A                                     | Gutter Lip Ht (in)    | N/A  | N/A  | Gutter X Slope (%)          | N/A  |  |  |
| N/A                                     | Painted X Walk1?      | No   | N/A  | Painted X Walk2?            | No   |  |  |
|                                         | X Walk 1 Direction    | To E |      | X Walk 2 Direction          | To N |  |  |
| N/A                                     | X Walk 1 Width (in)   | N/A  | N/A  | X Walk 2 Width (in)         | N/A  |  |  |
|                                         | X Walk 1 Slope (%)    | 0.5  |      | X Walk 2 Slope (%)          | 4.2  |  |  |
|                                         | X Walk 1 X Slope (%)  | 0.1  |      | X Walk 2 X Slope (%)        | 1.1  |  |  |
| N/A                                     | Ramp inside XWalk1?   | N/A  | N/A  | Ramp inside XWalk2?         | N/A  |  |  |
|                                         | Road Slope (%)        | 1.9  | N/A  | Clear Space?                | N/A  |  |  |
|                                         | Road X Slope (%)      | 0.9  | N/A  | Clear Space to XWalk (in)   | N/A  |  |  |
| N/A                                     | Any Obstructions?     | N/A  | N/A  | Storm Grate/Utility Hazard? | N/A  |  |  |
|                                         | Obstruction Type      |      |      | Storm Grate/Utility Type    |      |  |  |
|                                         |                       | N/A  |      |                             | N/A  |  |  |
|                                         |                       |      | Yes  | Surface Condition? (G/P)    | Good |  |  |
|                                         |                       |      |      |                             |      |  |  |