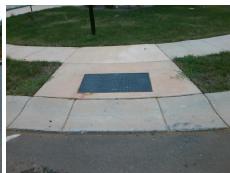

## Field Measurements/Component Compliance

Street 1 Name
Stop Condition-Street 2
Street 2 Name
Stop Condition-Street 1

MICHAEL CROSSING DR
None
STEWART TERRACE WY
StopSign

Possible Solutions:

Remove & Replace Curb Ramp With Two New Directional Ramps or Equivalent.

Surveyor Notes:

N/A

PROW/ADA:

Not Found, R304.2.2, R304.5.3

Total Cost: \$ 3200.00

| Compliance Description Data Compliance Description Data |      |                           |       |     |                             |       |
|---------------------------------------------------------|------|---------------------------|-------|-----|-----------------------------|-------|
|                                                         | Comp | ompliance Description     |       | Com | oliance Description         | Data  |
|                                                         | N/A  | Ramp Length (in)          | 48.0  | No  | Ramp Slope (%)              | 10.0  |
|                                                         | Yes  | Ramp Width (in)           | 48.0  | No  | Ramp XSlope (%)             | 3.4   |
|                                                         | N/A  | Flare Type LT             | N/A   | N/A | Flare Type RT               | N/A   |
|                                                         | N/A  | Flare Slope LT (%)        | N/A   | N/A | Flare Slope RT (%)          | N/A   |
|                                                         | N/A  | Flare Traversable LT?     | N/A   | N/A | Flare Traversable RT?       | N/A   |
|                                                         | N/A  | Landing Length (in)       | N/A   | N/A | DWS Provided?               | N/A   |
|                                                         | N/A  | Landing Width (in)        | N/A   | N/A | DWS Contrast?               | N/A   |
|                                                         | N/A  | Landing Slope (%)         | N/A   | N/A | DWS Length (in)             | N/A   |
|                                                         | N/A  | Landing X Slope (%)       | N/A   | N/A | DWS Full Width?             | N/A   |
|                                                         | N/A  | Landing Curb? (Y/N)       | N/A   | N/A | DWS Offset (in)             | N/A   |
|                                                         | N/A  | Shared Landing?           | N/A   |     |                             |       |
|                                                         | N/A  | Gutter Ponding?           | N/A   | N/A | Gutter Slope (%)            | N/A   |
|                                                         | N/A  | Gutter Lip Ht (in)        | 1.5   | N/A | Gutter X Slope (%)          | N/A   |
|                                                         | N/A  | Painted X Walk1?          | No    | N/A | Painted X Walk2?            | No    |
|                                                         |      | X Walk 1 Direction        | To SE |     | X Walk 2 Direction          | To NE |
|                                                         | N/A  | X Walk 1 Width (in)       | N/A   | N/A | X Walk 2 Width (in)         | N/A   |
|                                                         |      | X Walk 1 Slope (%)        | 1.5   |     | X Walk 2 Slope (%)          | 0.2   |
|                                                         |      | X Walk 1 X Slope (%)      | 1.8   |     | X Walk 2 X Slope (%)        | 2.9   |
|                                                         | N/A  | Ramp inside XWalk1?       | N/A   | N/A | Ramp inside XWalk2?         | N/A   |
|                                                         |      | Road Slope (%)            | 3.1   | N/A | Clear Space?                | N/A   |
|                                                         |      | Road X Slope (%)          | 0.7   | N/A | Clear Space to XWalk (in)   | N/A   |
|                                                         | N/A  | Any Obstructions?         | N/A   | N/A | Storm Grate/Utility Hazard? | N/A   |
|                                                         |      | Obstruction Type          |       |     | Storm Grate/Utility Type    |       |
|                                                         |      |                           | N/A   |     |                             | N/A   |
|                                                         |      |                           |       | Yes | Surface Condition? (G/P)    | Good  |
| 600                                                     |      | No. Calmana Communication |       | -   |                             |       |