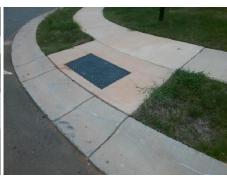

## Field Measurements/Component Compliance

Street 1 Name
Stop Condition-Street 2
Street 2 Name
Stop Condition-Street 1

MICHAEL CROSSING DR
None
STEWART TERRACE WY
StopSign

Possible Solutions:

Remove & Replace Curb Ramp With Two New Directional Ramps or Equivalent.

Surveyor Notes:

N/A

PROW/ADA:

Not Found, R304.2.2, R304.5.3

Total Cost: \$ 3200.00

| Compliance Description Data Compliance Description Data |      |                           |       |     |                             |       |
|---------------------------------------------------------|------|---------------------------|-------|-----|-----------------------------|-------|
|                                                         | Comp | ompliance Description     |       | Com | oliance Description         | Data  |
|                                                         | N/A  | Ramp Length (in)          | 48.0  | No  | Ramp Slope (%)              | 10.0  |
|                                                         | Yes  | Ramp Width (in)           | 48.0  | No  | Ramp XSlope (%)             | 3.4   |
|                                                         | N/A  | Flare Type LT             | N/A   | N/A | Flare Type RT               | N/A   |
|                                                         | N/A  | Flare Slope LT (%)        | N/A   | N/A | Flare Slope RT (%)          | N/A   |
|                                                         | N/A  | Flare Traversable LT?     | N/A   | N/A | Flare Traversable RT?       | N/A   |
|                                                         | N/A  | Landing Length (in)       | N/A   | N/A | DWS Provided?               | N/A   |
|                                                         | N/A  | Landing Width (in)        | N/A   | N/A | DWS Contrast?               | N/A   |
|                                                         | N/A  | Landing Slope (%)         | N/A   | N/A | DWS Length (in)             | N/A   |
|                                                         | N/A  | Landing X Slope (%)       | N/A   | N/A | DWS Full Width?             | N/A   |
|                                                         | N/A  | Landing Curb? (Y/N)       | N/A   | N/A | DWS Offset (in)             | N/A   |
|                                                         | N/A  | Shared Landing?           | N/A   |     |                             |       |
|                                                         | N/A  | Gutter Ponding?           | N/A   | N/A | Gutter Slope (%)            | N/A   |
|                                                         | N/A  | Gutter Lip Ht (in)        | 1.5   | N/A | Gutter X Slope (%)          | N/A   |
|                                                         | N/A  | Painted X Walk1?          | No    | N/A | Painted X Walk2?            | No    |
|                                                         |      | X Walk 1 Direction        | To SE |     | X Walk 2 Direction          | To NE |
|                                                         | N/A  | X Walk 1 Width (in)       | N/A   | N/A | X Walk 2 Width (in)         | N/A   |
|                                                         |      | X Walk 1 Slope (%)        | 1.5   |     | X Walk 2 Slope (%)          | 0.2   |
|                                                         |      | X Walk 1 X Slope (%)      | 1.8   |     | X Walk 2 X Slope (%)        | 2.9   |
|                                                         | N/A  | Ramp inside XWalk1?       | N/A   | N/A | Ramp inside XWalk2?         | N/A   |
|                                                         |      | Road Slope (%)            | 3.1   | N/A | Clear Space?                | N/A   |
|                                                         |      | Road X Slope (%)          | 0.7   | N/A | Clear Space to XWalk (in)   | N/A   |
|                                                         | N/A  | Any Obstructions?         | N/A   | N/A | Storm Grate/Utility Hazard? | N/A   |
|                                                         |      | Obstruction Type          |       |     | Storm Grate/Utility Type    |       |
|                                                         |      |                           | N/A   |     |                             | N/A   |
|                                                         |      |                           |       | Yes | Surface Condition? (G/P)    | Good  |
| 600                                                     |      | No. Calmana Communication |       | -   |                             |       |