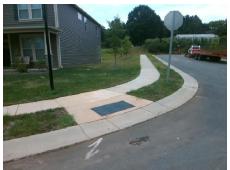

## Field Measurements/Component Compliance

Street 1 Name
Stop Condition-Street 2
Street 2 Name
Stop Condition-Street 1

MICHAEL CROSSING DR
None
STEWART TERRACE WY
StopSign

Possible Solutions:

Remove & Replace Curb Ramp With Two New Directional Ramps or Equivalent.

Surveyor Notes:

N/A

PROW/ADA:

Not Found, R304.2.2, R304.5.3

Total Cost: \$ 3200.00

| Compliance Description Data Compliance Description Data |      |                           |       |     |                             |       |
|---------------------------------------------------------|------|---------------------------|-------|-----|-----------------------------|-------|
|                                                         | Comp | ompliance Description     |       | Com | oliance Description         | Data  |
|                                                         | N/A  | Ramp Length (in)          | 48.0  | No  | Ramp Slope (%)              | 10.0  |
|                                                         | Yes  | Ramp Width (in)           | 48.0  | No  | Ramp XSlope (%)             | 3.4   |
|                                                         | N/A  | Flare Type LT             | N/A   | N/A | Flare Type RT               | N/A   |
|                                                         | N/A  | Flare Slope LT (%)        | N/A   | N/A | Flare Slope RT (%)          | N/A   |
|                                                         | N/A  | Flare Traversable LT?     | N/A   | N/A | Flare Traversable RT?       | N/A   |
|                                                         | N/A  | Landing Length (in)       | N/A   | N/A | DWS Provided?               | N/A   |
|                                                         | N/A  | Landing Width (in)        | N/A   | N/A | DWS Contrast?               | N/A   |
|                                                         | N/A  | Landing Slope (%)         | N/A   | N/A | DWS Length (in)             | N/A   |
|                                                         | N/A  | Landing X Slope (%)       | N/A   | N/A | DWS Full Width?             | N/A   |
|                                                         | N/A  | Landing Curb? (Y/N)       | N/A   | N/A | DWS Offset (in)             | N/A   |
|                                                         | N/A  | Shared Landing?           | N/A   |     |                             |       |
|                                                         | N/A  | Gutter Ponding?           | N/A   | N/A | Gutter Slope (%)            | N/A   |
|                                                         | N/A  | Gutter Lip Ht (in)        | 1.5   | N/A | Gutter X Slope (%)          | N/A   |
|                                                         | N/A  | Painted X Walk1?          | No    | N/A | Painted X Walk2?            | No    |
|                                                         |      | X Walk 1 Direction        | To SE |     | X Walk 2 Direction          | To NE |
|                                                         | N/A  | X Walk 1 Width (in)       | N/A   | N/A | X Walk 2 Width (in)         | N/A   |
|                                                         |      | X Walk 1 Slope (%)        | 1.5   |     | X Walk 2 Slope (%)          | 0.2   |
|                                                         |      | X Walk 1 X Slope (%)      | 1.8   |     | X Walk 2 X Slope (%)        | 2.9   |
|                                                         | N/A  | Ramp inside XWalk1?       | N/A   | N/A | Ramp inside XWalk2?         | N/A   |
|                                                         |      | Road Slope (%)            | 3.1   | N/A | Clear Space?                | N/A   |
|                                                         |      | Road X Slope (%)          | 0.7   | N/A | Clear Space to XWalk (in)   | N/A   |
|                                                         | N/A  | Any Obstructions?         | N/A   | N/A | Storm Grate/Utility Hazard? | N/A   |
|                                                         |      | Obstruction Type          |       |     | Storm Grate/Utility Type    |       |
|                                                         |      |                           | N/A   |     |                             | N/A   |
|                                                         |      |                           |       | Yes | Surface Condition? (G/P)    | Good  |
| 600                                                     |      | No. Calmana Communication |       | -   |                             |       |