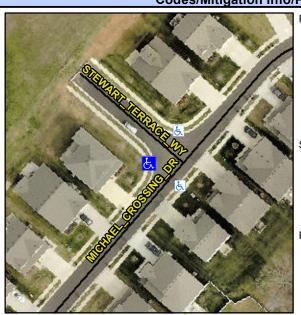

## Access Compliance Report Public Rights-of-Way (Curb Ramps)

Intersection ID: 50517 Main Street: STEWART\_TERRACE\_WY Cross Street: MICHAEL\_CROSSING\_DR Location: W

ADA ID: 845DEDBA3D96 Ramp Type: PerpDiag Initial Pass/Fail: Fail Overall Compliance: No Severity Score: 13.75

## Field Measurements/Component Compliance

Street 1 Name
Stop Condition-Street 2
Street 2 Name
Stop Condition-Street 1

MICHAEL CROSSING DR
None
STEWART TERRACE WY
StopSign

Possible Solutions:

Remove & Replace Curb Ramp With Two New Directional Ramps or Equivalent.