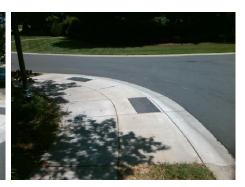

## Field Measurements/Component Compliance

Street 1 Name BALLANTYNE COUNTRY CLUB DR
Stop Condition-Street 1 StopSign
Street 2 Name N/A
Stop Condition-Street 2 N/A

Possible Solutions:

Remove & Replace Curb Ramp With
Two New Directional Ramps or
Equivalent.

Surveyor Notes:

N/A

PROW/ADA:
Not Found, R304.5.3

Total Cost: \$ 3200.00

Compliance Description Data Compliance Description Data Yes BlendTrans Slope (%) N/A Ramp Length (in) 99.0 0.0 No Yes Ramp Width (in) 48.0 BlendTrans XSlope (%) 6.3 N/A N/A Flare Type LT N/A Flare Type RT N/A N/A Flare Slope LT (%) N/A N/A Flare Slope RT (%) N/A N/A Flare Traversable LT? N/A N/A Flare Traversable RT? N/A N/A N/A N/A **DWS Provided?** N/A Landing Length (in) N/A Landing Width (in) N/A N/A **DWS Contrast?** N/A N/A N/A N/A Landing Slope (%) DWS Length (in) N/A N/A Landing X Slope (%) N/A N/A DWS Full Width? N/A N/A Landing Curb? (Y/N) N/A N/A DWS Offset (in) N/A N/A N/A Shared Landing? N/A **Gutter Ponding?** N/A N/A Gutter Slope (%) N/A N/A Gutter Lip Ht (in) N/A N/A Gutter X Slope (%) N/A N/A Painted X Walk1? No N/A Painted X Walk2? N/A X Walk 1 Direction To SE X Walk 2 Direction N/A N/A X Walk 1 Width (in) X Walk 2 Width (in) N/A X Walk 1 Slope (%) 4.0 X Walk 2 Slope (%) N/A X Walk 1 X Slope (%) 4.2 X Walk 2 X Slope (%) N/A N/A N/A Ramp inside XWalk2? N/A Ramp inside XWalk1? N/A Road Slope (%) 4.2 Clear Space? N/A N/A Road X Slope (%) Clear Space to XWalk (in) N/A 4.0 N/A N/A N/A Any Obstructions? Storm Grate/Utility Hazard? N/A Obstruction Type Storm Grate/Utility Type N/A N/A