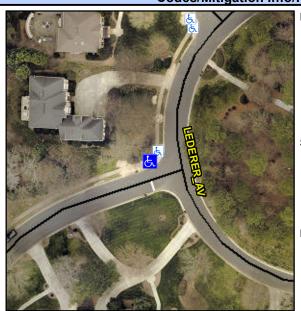

## Access Compliance Report Public Rights-of-Way (Curb Ramps)

Intersection ID: 27582 Main Street: BALLANTYNE\_COUNTRY\_CLUBrooms Street: LEDERER\_AV Location: NW

ADA ID: 84605EDDDA53 Ramp Type: BlendTrans2 Initial Pass/Fail: Fail Overall Compliance: No Severity Score: 12.5