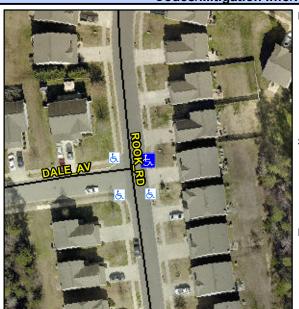

## Access Compliance Report Public Rights-of-Way (Curb Ramps)

Intersection ID: 6594Main Street: DALE\_AVCross Street: ROOK\_RDLocation:NEADA ID: 84626434E66ERamp Type: PerpInitial Pass/Fail: FailOverall Compliance: NoSeverity Score: 33.75

Codes/Mitigation Info/Possible Solution

| Street 1 Name           | ROOK RD |
|-------------------------|---------|
| Stop Condition-Street 2 | None    |
| Street 2 Name           | N/A     |
| Stop Condition-Street 1 | N/A     |