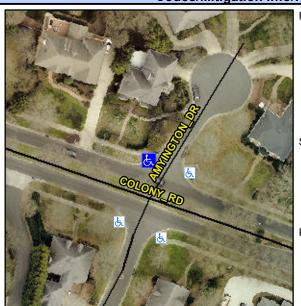

## **Access Compliance Report Public Rights-of-Way** (Curb Ramps)

Data

5.2

5.8

N/A

Good

Intersection ID: 21519 Main Street: AMYINGTON DR **Cross Street: COLONY RD** Location: Initial Pass/Fail: Fail **Overall Compliance: No** Severity Score: 21.25 ADA ID: 84653B1527DF Ramp Type: Perp

Any Obstructions?

**Obstruction Type** 

Flare Traversable LT?

| Street 1 Name           | AMYINGTON DR |
|-------------------------|--------------|
| Stop Condition-Street 2 | StopSign     |
| Street 2 Name           | N/A          |
| Stop Condition-Street 1 | N/A          |