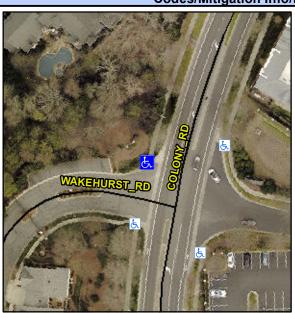

## **Access Compliance Report Public Rights-of-Way** (Curb Ramps)

Intersection ID: 32032 Main Street: COLONY RD **Cross Street: WAKEHURST RD** Location: NW ADA ID: 846660CFD918 Ramp Type: PerpDiag Initial Pass/Fail: Fail **Overall Compliance: No Severity Score:** 22.5

## Field Measurements/Component Compliance

**WAKEHURST RD** Street 1 Name Stop Condition-Street 2 StopSign Street 2 Name **COLONY RD** Stop Condition-Street 1

Remove & Replace Curb Ramp With **Two New Directional Ramps or** Equivalent.