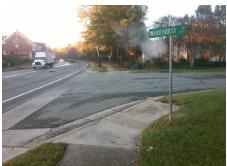

## **Access Compliance Report Public Rights-of-Way** (Curb Ramps)

Intersection ID: 32032 Main Street: COLONY RD **Cross Street: WAKEHURST RD** Location: NW ADA ID: 846660CFD918 Ramp Type: PerpDiag Initial Pass/Fail: Fail **Overall Compliance: No Severity Score:** 22.5

## Field Measurements/Component Compliance

**WAKEHURST RD** Street 1 Name Stop Condition-Street 2 StopSign Street 2 Name **COLONY RD** Stop Condition-Street 1

Remove & Replace Curb Ramp With **Two New Directional Ramps or** Equivalent.