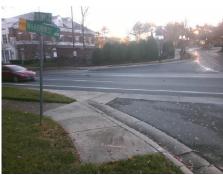

## **Access Compliance Report Public Rights-of-Way** (Curb Ramps)

Intersection ID: 32032 Main Street: COLONY RD **Cross Street: WAKEHURST RD** Location: NW ADA ID: 846660CFD918 Ramp Type: PerpDiag Initial Pass/Fail: Fail **Overall Compliance: No Severity Score:** 22.5

## Field Measurements/Component Compliance

**WAKEHURST RD** Street 1 Name Stop Condition-Street 2 StopSign Street 2 Name **COLONY RD** Stop Condition-Street 1

Remove & Replace Curb Ramp With **Two New Directional Ramps or** Equivalent.