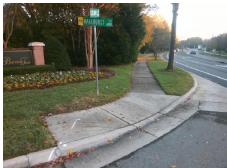

## **Access Compliance Report Public Rights-of-Way** (Curb Ramps)

Intersection ID: 32032 Main Street: COLONY RD **Cross Street: WAKEHURST RD** Location: NW ADA ID: 846660CFD918 Ramp Type: PerpDiag Initial Pass/Fail: Fail **Overall Compliance: No Severity Score:** 22.5

## Field Measurements/Component Compliance

**WAKEHURST RD** Street 1 Name Stop Condition-Street 2 StopSign Street 2 Name **COLONY RD** Stop Condition-Street 1

Remove & Replace Curb Ramp With **Two New Directional Ramps or** Equivalent.