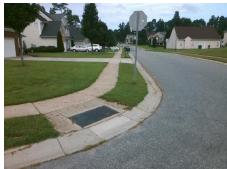

Surveyor Notes:

N/A

PROW/ADA:

Not Found, R304.5.1

Total Cost: \$ 3200.00

| Compliance Description D |                       | Data | Comp | liance Description          | Data |
|--------------------------|-----------------------|------|------|-----------------------------|------|
| N/A                      | Ramp Length (in)      | 50.0 | Yes  | Ramp Slope (%)              | 7.5  |
| No                       | Ramp Width (in)       | 47.0 | Yes  | Ramp XSlope (%)             | 0.8  |
| N/A                      | Flare Type LT         | N/A  | N/A  | Flare Type RT               | N/A  |
| N/A                      | Flare Slope LT (%)    | N/A  | N/A  | Flare Slope RT (%)          | N/A  |
| N/A                      | Flare Traversable LT? | N/A  | N/A  | Flare Traversable RT?       | N/A  |
| N/A                      | Landing Length (in)   | N/A  | N/A  | DWS Provided?               | N/A  |
| N/A                      | Landing Width (in)    | N/A  | N/A  | DWS Contrast?               | N/A  |
| N/A                      | Landing Slope (%)     | N/A  | N/A  | DWS Length (in)             | N/A  |
| N/A                      | Landing X Slope (%)   | N/A  | N/A  | DWS Full Width?             | N/A  |
| N/A                      | Landing Curb? (Y/N)   | N/A  | N/A  | DWS Offset (in)             | N/A  |
| N/A                      | Shared Landing?       | N/A  |      |                             |      |
| N/A                      | Gutter Ponding?       | N/A  | N/A  | Gutter Slope (%)            | N/A  |
| N/A                      | Gutter Lip Ht (in)    | N/A  | N/A  | Gutter X Slope (%)          | N/A  |
| N/A                      | Painted X Walk1?      | No   | N/A  | Painted X Walk2?            | No   |
|                          | X Walk 1 Direction    | То Е |      | X Walk 2 Direction          | To N |
| N/A                      | X Walk 1 Width (in)   | N/A  | N/A  | X Walk 2 Width (in)         | N/A  |
|                          | X Walk 1 Slope (%)    | 2.5  |      | X Walk 2 Slope (%)          | 2.4  |
|                          | X Walk 1 X Slope (%)  | 1.3  |      | X Walk 2 X Slope (%)        | 1.6  |
| N/A                      | Ramp inside XWalk1?   | N/A  | N/A  | Ramp inside XWalk2?         | N/A  |
|                          | Road Slope (%)        | 0.3  | N/A  | Clear Space?                | N/A  |
|                          | Road X Slope (%)      | 3.4  | N/A  | Clear Space to XWalk (in)   | N/A  |
| N/A                      | Any Obstructions?     | N/A  | N/A  | Storm Grate/Utility Hazard? | N/A  |
|                          | Obstruction Type      |      | l    | Storm Grate/Utility Type    |      |
|                          |                       | N/A  |      |                             | N/A  |
|                          |                       |      | Yes  | Surface Condition? (G/P)    | Good |