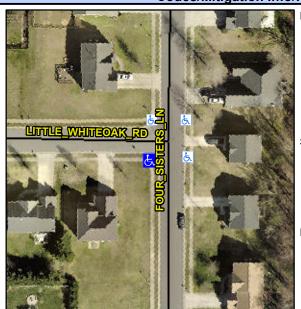

## Access Compliance Report Public Rights-of-Way (Curb Ramps)

Intersection ID: 45132 Main Street: FOUR\_SISTERS\_LN Cross Street: LITTLE\_WHITEOAK\_RD Location: SW

ADA ID: 8469E0A2DE96 Ramp Type: PerpDiag Initial Pass/Fail: Fail Overall Compliance: No Severity Score: 8.75

## Field Measurements/Component Compliance

Street 1 Name
Stop Condition-Street 2
Street 2 Name
Stop Condition-Street 1

FOUR SISTERS LN None LITTLE WHITEOAK RD StopSign Possible Solutions:

Remove & Replace Curb Ramp With
Two New Directional Ramps or
Equivalent.