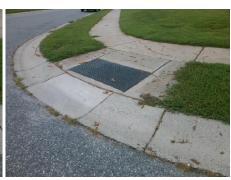

Surveyor Notes:

N/A

PROW/ADA:

Not Found, R304.5.1

Total Cost: \$ 3200.00

| Compliance Description D |                       | Data | Comp | liance Description          | Data |
|--------------------------|-----------------------|------|------|-----------------------------|------|
| N/A                      | Ramp Length (in)      | 50.0 | Yes  | Ramp Slope (%)              | 7.5  |
| No                       | Ramp Width (in)       | 47.0 | Yes  | Ramp XSlope (%)             | 0.8  |
| N/A                      | Flare Type LT         | N/A  | N/A  | Flare Type RT               | N/A  |
| N/A                      | Flare Slope LT (%)    | N/A  | N/A  | Flare Slope RT (%)          | N/A  |
| N/A                      | Flare Traversable LT? | N/A  | N/A  | Flare Traversable RT?       | N/A  |
| N/A                      | Landing Length (in)   | N/A  | N/A  | DWS Provided?               | N/A  |
| N/A                      | Landing Width (in)    | N/A  | N/A  | DWS Contrast?               | N/A  |
| N/A                      | Landing Slope (%)     | N/A  | N/A  | DWS Length (in)             | N/A  |
| N/A                      | Landing X Slope (%)   | N/A  | N/A  | DWS Full Width?             | N/A  |
| N/A                      | Landing Curb? (Y/N)   | N/A  | N/A  | DWS Offset (in)             | N/A  |
| N/A                      | Shared Landing?       | N/A  |      |                             |      |
| N/A                      | Gutter Ponding?       | N/A  | N/A  | Gutter Slope (%)            | N/A  |
| N/A                      | Gutter Lip Ht (in)    | N/A  | N/A  | Gutter X Slope (%)          | N/A  |
| N/A                      | Painted X Walk1?      | No   | N/A  | Painted X Walk2?            | No   |
|                          | X Walk 1 Direction    | То Е |      | X Walk 2 Direction          | To N |
| N/A                      | X Walk 1 Width (in)   | N/A  | N/A  | X Walk 2 Width (in)         | N/A  |
|                          | X Walk 1 Slope (%)    | 2.5  |      | X Walk 2 Slope (%)          | 2.4  |
|                          | X Walk 1 X Slope (%)  | 1.3  |      | X Walk 2 X Slope (%)        | 1.6  |
| N/A                      | Ramp inside XWalk1?   | N/A  | N/A  | Ramp inside XWalk2?         | N/A  |
|                          | Road Slope (%)        | 0.3  | N/A  | Clear Space?                | N/A  |
|                          | Road X Slope (%)      | 3.4  | N/A  | Clear Space to XWalk (in)   | N/A  |
| N/A                      | Any Obstructions?     | N/A  | N/A  | Storm Grate/Utility Hazard? | N/A  |
|                          | Obstruction Type      |      | l    | Storm Grate/Utility Type    |      |
|                          |                       | N/A  |      |                             | N/A  |
|                          |                       |      | Yes  | Surface Condition? (G/P)    | Good |