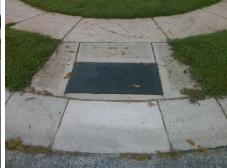

Surveyor Notes:

N/A

PROW/ADA:

Not Found, R304.5.1

Total Cost: \$ 3200.00

| Compliance Description D |                       | Data | Comp | liance Description          | Data |
|--------------------------|-----------------------|------|------|-----------------------------|------|
| N/A                      | Ramp Length (in)      | 50.0 | Yes  | Ramp Slope (%)              | 7.5  |
| No                       | Ramp Width (in)       | 47.0 | Yes  | Ramp XSlope (%)             | 0.8  |
| N/A                      | Flare Type LT         | N/A  | N/A  | Flare Type RT               | N/A  |
| N/A                      | Flare Slope LT (%)    | N/A  | N/A  | Flare Slope RT (%)          | N/A  |
| N/A                      | Flare Traversable LT? | N/A  | N/A  | Flare Traversable RT?       | N/A  |
| N/A                      | Landing Length (in)   | N/A  | N/A  | DWS Provided?               | N/A  |
| N/A                      | Landing Width (in)    | N/A  | N/A  | DWS Contrast?               | N/A  |
| N/A                      | Landing Slope (%)     | N/A  | N/A  | DWS Length (in)             | N/A  |
| N/A                      | Landing X Slope (%)   | N/A  | N/A  | DWS Full Width?             | N/A  |
| N/A                      | Landing Curb? (Y/N)   | N/A  | N/A  | DWS Offset (in)             | N/A  |
| N/A                      | Shared Landing?       | N/A  |      |                             |      |
| N/A                      | Gutter Ponding?       | N/A  | N/A  | Gutter Slope (%)            | N/A  |
| N/A                      | Gutter Lip Ht (in)    | N/A  | N/A  | Gutter X Slope (%)          | N/A  |
| N/A                      | Painted X Walk1?      | No   | N/A  | Painted X Walk2?            | No   |
|                          | X Walk 1 Direction    | То Е |      | X Walk 2 Direction          | To N |
| N/A                      | X Walk 1 Width (in)   | N/A  | N/A  | X Walk 2 Width (in)         | N/A  |
|                          | X Walk 1 Slope (%)    | 2.5  |      | X Walk 2 Slope (%)          | 2.4  |
|                          | X Walk 1 X Slope (%)  | 1.3  |      | X Walk 2 X Slope (%)        | 1.6  |
| N/A                      | Ramp inside XWalk1?   | N/A  | N/A  | Ramp inside XWalk2?         | N/A  |
|                          | Road Slope (%)        | 0.3  | N/A  | Clear Space?                | N/A  |
|                          | Road X Slope (%)      | 3.4  | N/A  | Clear Space to XWalk (in)   | N/A  |
| N/A                      | Any Obstructions?     | N/A  | N/A  | Storm Grate/Utility Hazard? | N/A  |
|                          | Obstruction Type      |      | l    | Storm Grate/Utility Type    |      |
|                          |                       | N/A  |      |                             | N/A  |
|                          |                       |      | Yes  | Surface Condition? (G/P)    | Good |