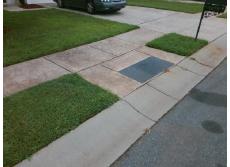

## Field Measurements/Component Compliance

Street 1 Name GREY DOGWOOD CT
Stop Condition-Street 2 None
Street 2 Name N/A
Stop Condition-Street 1 N/A

Total Cost: \$ 1850.00

| Field Measurements/Component Compliance |                       |      |      |                             |      |
|-----------------------------------------|-----------------------|------|------|-----------------------------|------|
| Compliance Description                  |                       | Data | Comp | liance Description          | Data |
| N/A                                     | Ramp Length (in)      | 47.0 | Yes  | Ramp Slope (%)              | 5.4  |
| No                                      | Ramp Width (in)       | 47.5 | Yes  | Ramp XSlope (%)             | 1.7  |
| N/A                                     | Flare Type LT         | N/A  | N/A  | Flare Type RT               | N/A  |
| N/A                                     | Flare Slope LT (%)    | N/A  | N/A  | Flare Slope RT (%)          | N/A  |
| N/A                                     | Flare Traversable LT? | N/A  | N/A  | Flare Traversable RT?       | N/A  |
| N/A                                     | Landing Length (in)   | N/A  | N/A  | DWS Provided?               | N/A  |
| N/A                                     | Landing Width (in)    | N/A  | N/A  | DWS Contrast?               | N/A  |
| N/A                                     | Landing Slope (%)     | N/A  | N/A  | DWS Length (in)             | N/A  |
| N/A                                     | Landing X Slope (%)   | N/A  | N/A  | DWS Full Width?             | N/A  |
| N/A                                     | Landing Curb? (Y/N)   | N/A  | N/A  | DWS Offset (in)             | N/A  |
| N/A                                     | Shared Landing?       | N/A  |      |                             |      |
| N/A                                     | Gutter Ponding?       | N/A  | N/A  | Gutter Slope (%)            | N/A  |
| N/A                                     | Gutter Lip Ht (in)    | N/A  | N/A  | Gutter X Slope (%)          | N/A  |
| N/A                                     | Painted X Walk1?      | No   | N/A  | Painted X Walk2?            | N/A  |
|                                         | X Walk 1 Direction    | To N |      | X Walk 2 Direction          | N/A  |
| N/A                                     | X Walk 1 Width (in)   | N/A  | N/A  | X Walk 2 Width (in)         | N/A  |
|                                         | X Walk 1 Slope (%)    | 2.9  |      | X Walk 2 Slope (%)          | N/A  |
|                                         | X Walk 1 X Slope (%)  | 0.1  |      | X Walk 2 X Slope (%)        | N/A  |
| N/A                                     | Ramp inside XWalk1?   | N/A  | N/A  | Ramp inside XWalk2?         | N/A  |
|                                         | Road Slope (%)        | N/A  | N/A  | Clear Space?                | N/A  |
|                                         | Road X Slope (%)      | N/A  | N/A  | Clear Space to XWalk (in)   | N/A  |
| N/A                                     | Any Obstructions?     | N/A  | N/A  | Storm Grate/Utility Hazard? | N/A  |
|                                         | Obstruction Type      |      |      | Storm Grate/Utility Type    |      |
|                                         |                       | N/A  |      |                             | N/A  |
|                                         |                       |      | Yes  | Surface Condition? (G/P)    | Good |