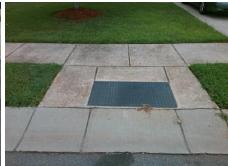

## Field Measurements/Component Compliance

Street 1 Name GREY DOGWOOD CT
Stop Condition-Street 2 None
Street 2 Name N/A
Stop Condition-Street 1 N/A

Total Cost: \$ 1850.00

| Field Measurements/Component Compliance |                       |      |      |                             |      |
|-----------------------------------------|-----------------------|------|------|-----------------------------|------|
| Compliance Description                  |                       | Data | Comp | liance Description          | Data |
| N/A                                     | Ramp Length (in)      | 47.0 | Yes  | Ramp Slope (%)              | 5.4  |
| No                                      | Ramp Width (in)       | 47.5 | Yes  | Ramp XSlope (%)             | 1.7  |
| N/A                                     | Flare Type LT         | N/A  | N/A  | Flare Type RT               | N/A  |
| N/A                                     | Flare Slope LT (%)    | N/A  | N/A  | Flare Slope RT (%)          | N/A  |
| N/A                                     | Flare Traversable LT? | N/A  | N/A  | Flare Traversable RT?       | N/A  |
| N/A                                     | Landing Length (in)   | N/A  | N/A  | DWS Provided?               | N/A  |
| N/A                                     | Landing Width (in)    | N/A  | N/A  | DWS Contrast?               | N/A  |
| N/A                                     | Landing Slope (%)     | N/A  | N/A  | DWS Length (in)             | N/A  |
| N/A                                     | Landing X Slope (%)   | N/A  | N/A  | DWS Full Width?             | N/A  |
| N/A                                     | Landing Curb? (Y/N)   | N/A  | N/A  | DWS Offset (in)             | N/A  |
| N/A                                     | Shared Landing?       | N/A  |      |                             |      |
| N/A                                     | Gutter Ponding?       | N/A  | N/A  | Gutter Slope (%)            | N/A  |
| N/A                                     | Gutter Lip Ht (in)    | N/A  | N/A  | Gutter X Slope (%)          | N/A  |
| N/A                                     | Painted X Walk1?      | No   | N/A  | Painted X Walk2?            | N/A  |
|                                         | X Walk 1 Direction    | To N |      | X Walk 2 Direction          | N/A  |
| N/A                                     | X Walk 1 Width (in)   | N/A  | N/A  | X Walk 2 Width (in)         | N/A  |
|                                         | X Walk 1 Slope (%)    | 2.9  |      | X Walk 2 Slope (%)          | N/A  |
|                                         | X Walk 1 X Slope (%)  | 0.1  |      | X Walk 2 X Slope (%)        | N/A  |
| N/A                                     | Ramp inside XWalk1?   | N/A  | N/A  | Ramp inside XWalk2?         | N/A  |
|                                         | Road Slope (%)        | N/A  | N/A  | Clear Space?                | N/A  |
|                                         | Road X Slope (%)      | N/A  | N/A  | Clear Space to XWalk (in)   | N/A  |
| N/A                                     | Any Obstructions?     | N/A  | N/A  | Storm Grate/Utility Hazard? | N/A  |
|                                         | Obstruction Type      |      |      | Storm Grate/Utility Type    |      |
|                                         |                       | N/A  |      |                             | N/A  |
|                                         |                       |      | Yes  | Surface Condition? (G/P)    | Good |