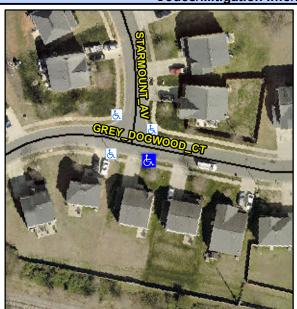

## Access Compliance Report Public Rights-of-Way (Curb Ramps)

Intersection ID: 5686 Main Street: STARMOUNT\_AV Cross Street: GREY\_DOGWOOD\_CT Location: S

ADA ID: 846A08016BB7 Ramp Type: Perp Initial Pass/Fail: Fail Overall Compliance: No Severity Score: 8.75