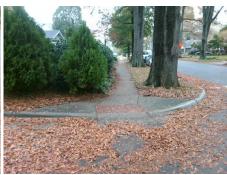

## Access Compliance Report Public Rights-of-Way (Curb Ramps)

Intersection ID: 11450 Main Street: GRANDIN\_RD Cross Street: W\_MARTIN\_LUTHER\_KING\_JR\_BV Location: N

ADA ID: 846A338D9D78 Ramp Type: Perp Initial Pass/Fail: Fail Overall Compliance: No Severity Score: 10

Codes/Mitigation Info/Possible Solution

Street 1 Name W 2ND ST
Stop Condition-Street 2 StopSign
Street 2 Name N/A
Stop Condition-Street 1 N/A

| Possible Solutions:           |   |
|-------------------------------|---|
| Remove & Replace Entire Ramp. | ı |
|                               | 1 |
|                               | 1 |
|                               | ı |
|                               | ı |
|                               | ı |
| Surveyor Notes:               | ı |
| N/A                           | ı |
|                               | ı |
|                               | ı |
|                               | ı |
| PROW/ADA:                     | ı |
| Not Found, R304.5.1, R304.5.3 | 1 |
|                               | ı |
|                               |   |
|                               | ı |
|                               |   |
|                               |   |
|                               |   |

Total Cost: \$ 1850.00

| Field Measurements/Component Compliance |                       |      |      |                             |      |  |
|-----------------------------------------|-----------------------|------|------|-----------------------------|------|--|
| Compliance Description                  |                       | Data | Comp | oliance Description         | Data |  |
| N/A                                     | Ramp Length (in)      | 77.0 | Yes  | Ramp Slope (%)              | 7.9  |  |
| No                                      | Ramp Width (in)       | 44.0 | No   | Ramp XSlope (%)             | 2.6  |  |
| N/A                                     | Flare Type LT         | N/A  | N/A  | Flare Type RT               | N/A  |  |
| N/A                                     | Flare Slope LT (%)    | N/A  | N/A  | Flare Slope RT (%)          | N/A  |  |
| N/A                                     | Flare Traversable LT? | N/A  | N/A  | Flare Traversable RT?       | N/A  |  |
| N/A                                     | Landing Length (in)   | N/A  | N/A  | DWS Provided?               | N/A  |  |
| N/A                                     | Landing Width (in)    | N/A  | N/A  | DWS Contrast?               | N/A  |  |
| N/A                                     | Landing Slope (%)     | N/A  | N/A  | DWS Length (in)             | N/A  |  |
| N/A                                     | Landing X Slope (%)   | N/A  | N/A  | DWS Full Width?             | N/A  |  |
| N/A                                     | Landing Curb? (Y/N)   | N/A  | N/A  | DWS Offset (in)             | N/A  |  |
| N/A                                     | Shared Landing?       | N/A  |      |                             |      |  |
| N/A                                     | Gutter Ponding?       | N/A  | N/A  | Gutter Slope (%)            | N/A  |  |
| N/A                                     | Gutter Lip Ht (in)    | N/A  | N/A  | Gutter X Slope (%)          | N/A  |  |
| N/A                                     | Painted X Walk1?      | No   | N/A  | Painted X Walk2?            | N/A  |  |
|                                         | X Walk 1 Direction    | To S |      | X Walk 2 Direction          | N/A  |  |
| N/A                                     | X Walk 1 Width (in)   | N/A  | N/A  | X Walk 2 Width (in)         | N/A  |  |
|                                         | X Walk 1 Slope (%)    | 3.0  |      | X Walk 2 Slope (%)          | N/A  |  |
|                                         | X Walk 1 X Slope (%)  | 2.4  |      | X Walk 2 X Slope (%)        | N/A  |  |
| N/A                                     | Ramp inside XWalk1?   | N/A  | N/A  | Ramp inside XWalk2?         | N/A  |  |
|                                         | Road Slope (%)        | N/A  | N/A  | Clear Space?                | N/A  |  |
|                                         | Road X Slope (%)      | N/A  | N/A  | Clear Space to XWalk (in)   | N/A  |  |
| N/A                                     | Any Obstructions?     | N/A  | N/A  | Storm Grate/Utility Hazard? | N/A  |  |
|                                         | Obstruction Type      |      | l    | Storm Grate/Utility Type    |      |  |
|                                         |                       | N/A  |      |                             | N/A  |  |
|                                         |                       |      | Yes  | Surface Condition? (G/P)    | Good |  |
|                                         |                       |      |      |                             |      |  |