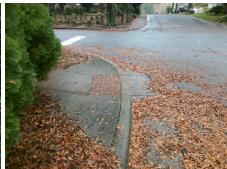

## Access Compliance Report Public Rights-of-Way (Curb Ramps)

Intersection ID: 11450 Main Street: GRANDIN\_RD Cross Street: W\_MARTIN\_LUTHER\_KING\_JR\_BV Location: N

ADA ID: 846A338D9D78 Ramp Type: Perp Initial Pass/Fail: Fail Overall Compliance: No Severity Score: 10

Codes/Mitigation Info/Possible Solution

Street 1 Name W 2ND ST
Stop Condition-Street 2 StopSign
Street 2 Name N/A
Stop Condition-Street 1 N/A

| Possible Solutions:           |   |
|-------------------------------|---|
| Remove & Replace Entire Ramp. | ı |
|                               | 1 |
|                               | 1 |
|                               | ı |
|                               | ı |
|                               | ı |
| Surveyor Notes:               | ı |
| N/A                           | ı |
|                               | ı |
|                               | ı |
|                               | ı |
| PROW/ADA:                     | ı |
| Not Found, R304.5.1, R304.5.3 | 1 |
|                               | ı |
|                               |   |
|                               | ı |
|                               |   |
|                               |   |
|                               |   |

Total Cost: \$ 1850.00

| Field Measurements/Component Compliance |                       |      |      |                             |      |  |
|-----------------------------------------|-----------------------|------|------|-----------------------------|------|--|
| Compliance Description                  |                       | Data | Comp | oliance Description         | Data |  |
| N/A                                     | Ramp Length (in)      | 77.0 | Yes  | Ramp Slope (%)              | 7.9  |  |
| No                                      | Ramp Width (in)       | 44.0 | No   | Ramp XSlope (%)             | 2.6  |  |
| N/A                                     | Flare Type LT         | N/A  | N/A  | Flare Type RT               | N/A  |  |
| N/A                                     | Flare Slope LT (%)    | N/A  | N/A  | Flare Slope RT (%)          | N/A  |  |
| N/A                                     | Flare Traversable LT? | N/A  | N/A  | Flare Traversable RT?       | N/A  |  |
| N/A                                     | Landing Length (in)   | N/A  | N/A  | DWS Provided?               | N/A  |  |
| N/A                                     | Landing Width (in)    | N/A  | N/A  | DWS Contrast?               | N/A  |  |
| N/A                                     | Landing Slope (%)     | N/A  | N/A  | DWS Length (in)             | N/A  |  |
| N/A                                     | Landing X Slope (%)   | N/A  | N/A  | DWS Full Width?             | N/A  |  |
| N/A                                     | Landing Curb? (Y/N)   | N/A  | N/A  | DWS Offset (in)             | N/A  |  |
| N/A                                     | Shared Landing?       | N/A  |      |                             |      |  |
| N/A                                     | Gutter Ponding?       | N/A  | N/A  | Gutter Slope (%)            | N/A  |  |
| N/A                                     | Gutter Lip Ht (in)    | N/A  | N/A  | Gutter X Slope (%)          | N/A  |  |
| N/A                                     | Painted X Walk1?      | No   | N/A  | Painted X Walk2?            | N/A  |  |
|                                         | X Walk 1 Direction    | To S |      | X Walk 2 Direction          | N/A  |  |
| N/A                                     | X Walk 1 Width (in)   | N/A  | N/A  | X Walk 2 Width (in)         | N/A  |  |
|                                         | X Walk 1 Slope (%)    | 3.0  |      | X Walk 2 Slope (%)          | N/A  |  |
|                                         | X Walk 1 X Slope (%)  | 2.4  |      | X Walk 2 X Slope (%)        | N/A  |  |
| N/A                                     | Ramp inside XWalk1?   | N/A  | N/A  | Ramp inside XWalk2?         | N/A  |  |
|                                         | Road Slope (%)        | N/A  | N/A  | Clear Space?                | N/A  |  |
|                                         | Road X Slope (%)      | N/A  | N/A  | Clear Space to XWalk (in)   | N/A  |  |
| N/A                                     | Any Obstructions?     | N/A  | N/A  | Storm Grate/Utility Hazard? | N/A  |  |
|                                         | Obstruction Type      |      | l    | Storm Grate/Utility Type    |      |  |
|                                         |                       | N/A  |      |                             | N/A  |  |
|                                         |                       |      | Yes  | Surface Condition? (G/P)    | Good |  |
|                                         |                       |      |      |                             |      |  |