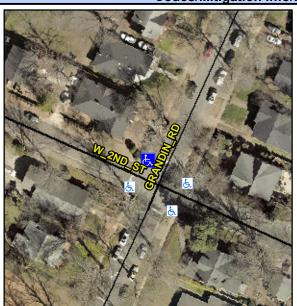

## Access Compliance Report Public Rights-of-Way (Curb Ramps)

Intersection ID: 11450 Main Street: GRANDIN\_RD Cross Street: W\_MARTIN\_LUTHER\_KING\_JR\_BV Location: N

ADA ID: 846A338D9D78 Ramp Type: Perp Initial Pass/Fail: Fail Overall Compliance: No Severity Score: 10

Codes/Mitigation Info/Possible Solution

Street 1 Name W 2ND ST
Stop Condition-Street 2 StopSign
Street 2 Name N/A
Stop Condition-Street 1 N/A

| Possible Solutions:           |   |
|-------------------------------|---|
| Remove & Replace Entire Ramp. | ı |
|                               | 1 |
|                               | 1 |
|                               | ı |
|                               | ı |
|                               | ı |
| Surveyor Notes:               | ı |
| N/A                           | ı |
|                               | ı |
|                               | ı |
|                               | ı |
| PROW/ADA:                     | ı |
| Not Found, R304.5.1, R304.5.3 | 1 |
|                               | ı |
|                               |   |
|                               | ı |
|                               |   |
|                               |   |
|                               |   |

Total Cost: \$ 1850.00

| Field Measurements/Component Compliance |                       |      |      |                             |      |  |
|-----------------------------------------|-----------------------|------|------|-----------------------------|------|--|
| Compliance Description                  |                       | Data | Comp | oliance Description         | Data |  |
| N/A                                     | Ramp Length (in)      | 77.0 | Yes  | Ramp Slope (%)              | 7.9  |  |
| No                                      | Ramp Width (in)       | 44.0 | No   | Ramp XSlope (%)             | 2.6  |  |
| N/A                                     | Flare Type LT         | N/A  | N/A  | Flare Type RT               | N/A  |  |
| N/A                                     | Flare Slope LT (%)    | N/A  | N/A  | Flare Slope RT (%)          | N/A  |  |
| N/A                                     | Flare Traversable LT? | N/A  | N/A  | Flare Traversable RT?       | N/A  |  |
| N/A                                     | Landing Length (in)   | N/A  | N/A  | DWS Provided?               | N/A  |  |
| N/A                                     | Landing Width (in)    | N/A  | N/A  | DWS Contrast?               | N/A  |  |
| N/A                                     | Landing Slope (%)     | N/A  | N/A  | DWS Length (in)             | N/A  |  |
| N/A                                     | Landing X Slope (%)   | N/A  | N/A  | DWS Full Width?             | N/A  |  |
| N/A                                     | Landing Curb? (Y/N)   | N/A  | N/A  | DWS Offset (in)             | N/A  |  |
| N/A                                     | Shared Landing?       | N/A  |      |                             |      |  |
| N/A                                     | Gutter Ponding?       | N/A  | N/A  | Gutter Slope (%)            | N/A  |  |
| N/A                                     | Gutter Lip Ht (in)    | N/A  | N/A  | Gutter X Slope (%)          | N/A  |  |
| N/A                                     | Painted X Walk1?      | No   | N/A  | Painted X Walk2?            | N/A  |  |
|                                         | X Walk 1 Direction    | To S |      | X Walk 2 Direction          | N/A  |  |
| N/A                                     | X Walk 1 Width (in)   | N/A  | N/A  | X Walk 2 Width (in)         | N/A  |  |
|                                         | X Walk 1 Slope (%)    | 3.0  |      | X Walk 2 Slope (%)          | N/A  |  |
|                                         | X Walk 1 X Slope (%)  | 2.4  |      | X Walk 2 X Slope (%)        | N/A  |  |
| N/A                                     | Ramp inside XWalk1?   | N/A  | N/A  | Ramp inside XWalk2?         | N/A  |  |
|                                         | Road Slope (%)        | N/A  | N/A  | Clear Space?                | N/A  |  |
|                                         | Road X Slope (%)      | N/A  | N/A  | Clear Space to XWalk (in)   | N/A  |  |
| N/A                                     | Any Obstructions?     | N/A  | N/A  | Storm Grate/Utility Hazard? | N/A  |  |
|                                         | Obstruction Type      |      | l    | Storm Grate/Utility Type    |      |  |
|                                         |                       | N/A  |      |                             | N/A  |  |
|                                         |                       |      | Yes  | Surface Condition? (G/P)    | Good |  |
|                                         |                       |      |      |                             |      |  |