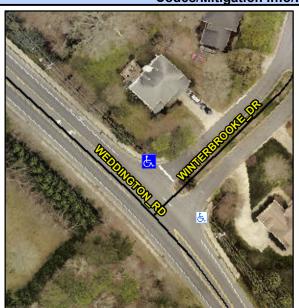

## **Access Compliance Report Public Rights-of-Way** (Curb Ramps)

Intersection ID: 25643 Main Street: WEDDINGTON\_RD Cross Street: WINTERBROOKE\_DR Location: N ADA ID: 846A5256BBC0 Ramp Type: Perp Initial Pass/Fail: Fail **Overall Compliance: No Severity Score:** 10

**Codes/Mitigation Info/Possible Solution** 

| Street 1 Name           | WINTERBROOKE DR |
|-------------------------|-----------------|
| Stop Condition-Street 2 | StopSign        |
| Street 2 Name           | N/A             |
| Stop Condition-Street 1 | N/A             |