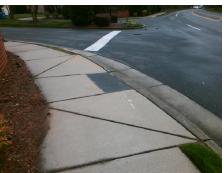

Possible Solutions: Remove & Replace Entire Ramp. Surveyor Notes: N/A PROW/ADA: Not Found, R304.5.1, R304.5.3

Total Cost: 1850.00

| Field Measurements/Component Compliance |                       |       |      |                             |      |  |
|-----------------------------------------|-----------------------|-------|------|-----------------------------|------|--|
| Compliance Description                  |                       | Data  | Comp | liance Description          | Data |  |
| N/A                                     | Ramp Length (in)      | 72.0  | Yes  | Ramp Slope (%)              | 5.4  |  |
| No                                      | Ramp Width (in)       | 47.5  | No   | Ramp XSlope (%)             | 3.3  |  |
| N/A                                     | Flare Type LT         | N/A   | N/A  | Flare Type RT               | N/A  |  |
| N/A                                     | Flare Slope LT (%)    | N/A   | N/A  | Flare Slope RT (%)          | N/A  |  |
| N/A                                     | Flare Traversable LT? | N/A   | N/A  | Flare Traversable RT?       | N/A  |  |
| N/A                                     | Landing Length (in)   | N/A   | N/A  | DWS Provided?               | N/A  |  |
| N/A                                     | Landing Width (in)    | N/A   | N/A  | DWS Contrast?               | N/A  |  |
| N/A                                     | Landing Slope (%)     | N/A   | N/A  | DWS Length (in)             | N/A  |  |
| N/A                                     | Landing X Slope (%)   | N/A   | N/A  | DWS Full Width?             | N/A  |  |
| N/A                                     | Landing Curb? (Y/N)   | N/A   | N/A  | DWS Offset (in)             | N/A  |  |
| N/A                                     | Shared Landing?       | N/A   |      |                             |      |  |
| N/A                                     | Gutter Ponding?       | N/A   | N/A  | Gutter Slope (%)            | N/A  |  |
| N/A                                     | Gutter Lip Ht (in)    | N/A   | N/A  | Gutter X Slope (%)          | N/A  |  |
| N/A                                     | Painted X Walk1?      | No    | N/A  | Painted X Walk2?            | N/A  |  |
|                                         | X Walk 1 Direction    | To SE |      | X Walk 2 Direction          | N/A  |  |
| N/A                                     | X Walk 1 Width (in)   | N/A   | N/A  | X Walk 2 Width (in)         | N/A  |  |
|                                         | X Walk 1 Slope (%)    | 0.7   |      | X Walk 2 Slope (%)          | N/A  |  |
|                                         | X Walk 1 X Slope (%)  | 1.3   |      | X Walk 2 X Slope (%)        | N/A  |  |
| N/A                                     | Ramp inside XWalk1?   | N/A   | N/A  | Ramp inside XWalk2?         | N/A  |  |
|                                         | Road Slope (%)        | N/A   | N/A  | Clear Space?                | N/A  |  |
|                                         | Road X Slope (%)      | N/A   | N/A  | Clear Space to XWalk (in)   | N/A  |  |
| N/A                                     | Any Obstructions?     | N/A   | N/A  | Storm Grate/Utility Hazard? | N/A  |  |
|                                         | Obstruction Type      |       |      | Storm Grate/Utility Type    |      |  |
|                                         |                       | N/A   |      |                             | N/A  |  |
|                                         |                       |       | Yes  | Surface Condition? (G/P)    | Good |  |
|                                         |                       |       |      |                             |      |  |