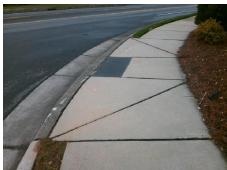

Possible Solutions: Remove & Replace Entire Ramp. Surveyor Notes: N/A PROW/ADA: Not Found, R304.5.1, R304.5.3

Total Cost: 1850.00

| Field Measurements/Component Compliance |                       |       |      |                             |      |  |
|-----------------------------------------|-----------------------|-------|------|-----------------------------|------|--|
| Compliance Description                  |                       | Data  | Comp | liance Description          | Data |  |
| N/A                                     | Ramp Length (in)      | 72.0  | Yes  | Ramp Slope (%)              | 5.4  |  |
| No                                      | Ramp Width (in)       | 47.5  | No   | Ramp XSlope (%)             | 3.3  |  |
| N/A                                     | Flare Type LT         | N/A   | N/A  | Flare Type RT               | N/A  |  |
| N/A                                     | Flare Slope LT (%)    | N/A   | N/A  | Flare Slope RT (%)          | N/A  |  |
| N/A                                     | Flare Traversable LT? | N/A   | N/A  | Flare Traversable RT?       | N/A  |  |
| N/A                                     | Landing Length (in)   | N/A   | N/A  | DWS Provided?               | N/A  |  |
| N/A                                     | Landing Width (in)    | N/A   | N/A  | DWS Contrast?               | N/A  |  |
| N/A                                     | Landing Slope (%)     | N/A   | N/A  | DWS Length (in)             | N/A  |  |
| N/A                                     | Landing X Slope (%)   | N/A   | N/A  | DWS Full Width?             | N/A  |  |
| N/A                                     | Landing Curb? (Y/N)   | N/A   | N/A  | DWS Offset (in)             | N/A  |  |
| N/A                                     | Shared Landing?       | N/A   |      |                             |      |  |
| N/A                                     | Gutter Ponding?       | N/A   | N/A  | Gutter Slope (%)            | N/A  |  |
| N/A                                     | Gutter Lip Ht (in)    | N/A   | N/A  | Gutter X Slope (%)          | N/A  |  |
| N/A                                     | Painted X Walk1?      | No    | N/A  | Painted X Walk2?            | N/A  |  |
|                                         | X Walk 1 Direction    | To SE |      | X Walk 2 Direction          | N/A  |  |
| N/A                                     | X Walk 1 Width (in)   | N/A   | N/A  | X Walk 2 Width (in)         | N/A  |  |
|                                         | X Walk 1 Slope (%)    | 0.7   |      | X Walk 2 Slope (%)          | N/A  |  |
|                                         | X Walk 1 X Slope (%)  | 1.3   |      | X Walk 2 X Slope (%)        | N/A  |  |
| N/A                                     | Ramp inside XWalk1?   | N/A   | N/A  | Ramp inside XWalk2?         | N/A  |  |
|                                         | Road Slope (%)        | N/A   | N/A  | Clear Space?                | N/A  |  |
|                                         | Road X Slope (%)      | N/A   | N/A  | Clear Space to XWalk (in)   | N/A  |  |
| N/A                                     | Any Obstructions?     | N/A   | N/A  | Storm Grate/Utility Hazard? | N/A  |  |
|                                         | Obstruction Type      |       |      | Storm Grate/Utility Type    |      |  |
|                                         |                       | N/A   |      |                             | N/A  |  |
|                                         |                       |       | Yes  | Surface Condition? (G/P)    | Good |  |
|                                         |                       |       |      |                             |      |  |