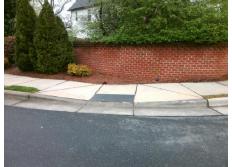

Possible Solutions: Remove & Replace Entire Ramp. Surveyor Notes: N/A PROW/ADA: Not Found, R304.5.1, R304.5.3

Total Cost: 1850.00

| Field Measurements/Component Compliance |                       |       |      |                             |      |  |
|-----------------------------------------|-----------------------|-------|------|-----------------------------|------|--|
| Compliance Description                  |                       | Data  | Comp | liance Description          | Data |  |
| N/A                                     | Ramp Length (in)      | 72.0  | Yes  | Ramp Slope (%)              | 5.4  |  |
| No                                      | Ramp Width (in)       | 47.5  | No   | Ramp XSlope (%)             | 3.3  |  |
| N/A                                     | Flare Type LT         | N/A   | N/A  | Flare Type RT               | N/A  |  |
| N/A                                     | Flare Slope LT (%)    | N/A   | N/A  | Flare Slope RT (%)          | N/A  |  |
| N/A                                     | Flare Traversable LT? | N/A   | N/A  | Flare Traversable RT?       | N/A  |  |
| N/A                                     | Landing Length (in)   | N/A   | N/A  | DWS Provided?               | N/A  |  |
| N/A                                     | Landing Width (in)    | N/A   | N/A  | DWS Contrast?               | N/A  |  |
| N/A                                     | Landing Slope (%)     | N/A   | N/A  | DWS Length (in)             | N/A  |  |
| N/A                                     | Landing X Slope (%)   | N/A   | N/A  | DWS Full Width?             | N/A  |  |
| N/A                                     | Landing Curb? (Y/N)   | N/A   | N/A  | DWS Offset (in)             | N/A  |  |
| N/A                                     | Shared Landing?       | N/A   |      |                             |      |  |
| N/A                                     | Gutter Ponding?       | N/A   | N/A  | Gutter Slope (%)            | N/A  |  |
| N/A                                     | Gutter Lip Ht (in)    | N/A   | N/A  | Gutter X Slope (%)          | N/A  |  |
| N/A                                     | Painted X Walk1?      | No    | N/A  | Painted X Walk2?            | N/A  |  |
|                                         | X Walk 1 Direction    | To SE |      | X Walk 2 Direction          | N/A  |  |
| N/A                                     | X Walk 1 Width (in)   | N/A   | N/A  | X Walk 2 Width (in)         | N/A  |  |
|                                         | X Walk 1 Slope (%)    | 0.7   |      | X Walk 2 Slope (%)          | N/A  |  |
|                                         | X Walk 1 X Slope (%)  | 1.3   |      | X Walk 2 X Slope (%)        | N/A  |  |
| N/A                                     | Ramp inside XWalk1?   | N/A   | N/A  | Ramp inside XWalk2?         | N/A  |  |
|                                         | Road Slope (%)        | N/A   | N/A  | Clear Space?                | N/A  |  |
|                                         | Road X Slope (%)      | N/A   | N/A  | Clear Space to XWalk (in)   | N/A  |  |
| N/A                                     | Any Obstructions?     | N/A   | N/A  | Storm Grate/Utility Hazard? | N/A  |  |
|                                         | Obstruction Type      |       |      | Storm Grate/Utility Type    |      |  |
|                                         |                       | N/A   |      |                             | N/A  |  |
|                                         |                       |       | Yes  | Surface Condition? (G/P)    | Good |  |
|                                         |                       |       |      |                             |      |  |