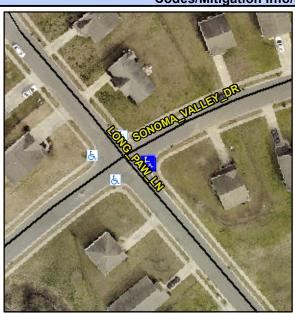

## **Access Compliance Report Public Rights-of-Way** (Curb Ramps)

Intersection ID: 42943 Main Street: LONG PAW LN **Cross Street: SONOMA VALLEY DR** Location: Ε **ADA ID: 846AADCC1C93** Ramp Type: PerpDiag Initial Pass/Fail: Fail **Overall Compliance: No Severity Score:** 10