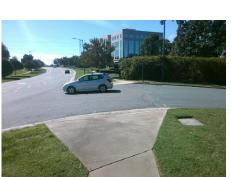

## Field Measurements/Component Compliance

**HARNEY DR** Street 1 Name Stop Condition-Street 1 StopSign Street 2 Name **BALLANTYNE CORPORATE PL** Stop Condition-Street 2 None

Remove & Replace Curb Ramp With Two New Directional Ramps or Equivalent. Remove & Replace Gutter.

Surveyor Notes:

N/A

PROW/ADA:

Total Cost:

R304.5.3, R305, R304.5.4

3950.00

| Compl | iance Description     | Data   | Comp | liance | Description           | Data   |
|-------|-----------------------|--------|------|--------|-----------------------|--------|
| N/A   | Ramp Length (in)      | 136.0  | Yes  | Blend  | Trans Slope (%)       | 4.4    |
| Yes   | Ramp Width (in)       | 48.0   | No   | Blend  | Trans XSlope (%)      | 3.2    |
| N/A   | Flare Type LT         | Sloped | N/A  | Flare  | Type RT               | Sloped |
| N/A   | Flare Slope LT (%)    | N/A    | N/A  | Flare  | Slope RT (%)          | N/A    |
| N/A   | Flare Traversable LT? | No     | N/A  | Flare  | Traversable RT?       | No     |
| N/A   | Landing Length (in)   | N/A    | No   | DWS    | Provided?             | No     |
| N/A   | Landing Width (in)    | N/A    | N/A  | DWS    | Contrast?             | No     |
| N/A   | Landing Slope (%)     | N/A    | N/A  | DWS    | Length (in)           | N/A    |
| N/A   | Landing X Slope (%)   | N/A    | N/A  | DWS    | Full Width?           | No     |
| N/A   | Landing Curb? (Y/N)   | No     | N/A  | DWS    | Offset (in)           | N/A    |
| N/A   | Shared Landing?       | No     |      |        |                       |        |
| Yes   | Gutter Ponding?       | No     | No   | Gutte  | r Slope (%)           | 5.8    |
| Yes   | Gutter Lip Ht (in)    | 0.0    | Yes  | Gutte  | r X Slope (%)         | 0.5    |
| N/A   | Painted X Walk1?      | No     | N/A  | Painte | ed X Walk2?           | No     |
|       | X Walk 1 Direction    | To SW  |      | X Wa   | k 2 Direction         | To SE  |
|       | X Walk 1 Width (in)   | N/A    |      | X Wa   | k 2 Width (in)        | N/A    |
|       | X Walk 1 Slope (%)    | 0.1    |      | X Wa   | k 2 Slope (%)         | 2.9    |
|       | X Walk 1 X Slope (%)  | 0.2    |      | X Wa   | k 2 X Slope (%)       | 0.1    |
| N/A   | Ramp inside XWalk1?   | N/A    | N/A  | Ramp   | inside XWalk2?        | N/A    |
|       | Road Slope (%)        | 0.6    |      | Clear  | Space?                | Yes    |
|       | Road X Slope (%)      | 2.1    | N/A  | Clear  | Space to XWalk (in)   | N/A    |
| Yes   | Any Obstructions?     | No     | Yes  | Storm  | Grate/Utility Hazard? | No     |
|       | Obstruction Type      |        |      | Storm  | Grate/Utility Type    |        |
|       |                       | N/A    |      |        |                       | N/A    |
|       |                       |        | Yes  | Surfa  | ce Condition? (G/P)   | Good   |
| HIRIT |                       |        | N/A  | Curb   | Slope (%)             | 3.0    |