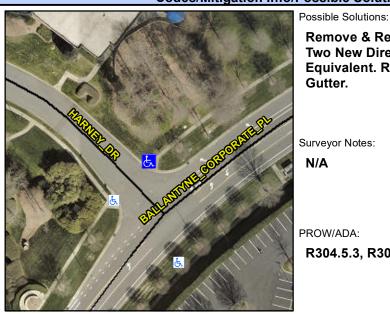

## **Access Compliance Report Public Rights-of-Way** (Curb Ramps)

Intersection ID: 29736 Main Street: BALLANTYNE CORPORATE PCross Street: HARNEY DR Location: NW

ADA ID: 8471C6E39576 Ramp Type: BlendTrans2 Initial Pass/Fail: Pass **Overall Compliance: No** Severity Score: 15.25

## **Codes/Mitigation Info/Possible Solution**

## Field Measurements/Component Compliance

**HARNEY DR** Street 1 Name Stop Condition-Street 1 StopSign Street 2 Name **BALLANTYNE CORPORATE PL** Stop Condition-Street 2 None

Remove & Replace Curb Ramp With Two New Directional Ramps or Equivalent. Remove & Replace Gutter.

Surveyor Notes:

N/A

PROW/ADA:

Total Cost:

R304.5.3, R305, R304.5.4

3950.00

| Compl | iance Description     | Data   | Comp | liance | Description           | Data   |
|-------|-----------------------|--------|------|--------|-----------------------|--------|
| N/A   | Ramp Length (in)      | 136.0  | Yes  | Blend  | Trans Slope (%)       | 4.4    |
| Yes   | Ramp Width (in)       | 48.0   | No   | Blend  | Trans XSlope (%)      | 3.2    |
| N/A   | Flare Type LT         | Sloped | N/A  | Flare  | Type RT               | Sloped |
| N/A   | Flare Slope LT (%)    | N/A    | N/A  | Flare  | Slope RT (%)          | N/A    |
| N/A   | Flare Traversable LT? | No     | N/A  | Flare  | Traversable RT?       | No     |
| N/A   | Landing Length (in)   | N/A    | No   | DWS    | Provided?             | No     |
| N/A   | Landing Width (in)    | N/A    | N/A  | DWS    | Contrast?             | No     |
| N/A   | Landing Slope (%)     | N/A    | N/A  | DWS    | Length (in)           | N/A    |
| N/A   | Landing X Slope (%)   | N/A    | N/A  | DWS    | Full Width?           | No     |
| N/A   | Landing Curb? (Y/N)   | No     | N/A  | DWS    | Offset (in)           | N/A    |
| N/A   | Shared Landing?       | No     |      |        |                       |        |
| Yes   | Gutter Ponding?       | No     | No   | Gutte  | r Slope (%)           | 5.8    |
| Yes   | Gutter Lip Ht (in)    | 0.0    | Yes  | Gutte  | r X Slope (%)         | 0.5    |
| N/A   | Painted X Walk1?      | No     | N/A  | Painte | ed X Walk2?           | No     |
|       | X Walk 1 Direction    | To SW  |      | X Wa   | k 2 Direction         | To SE  |
|       | X Walk 1 Width (in)   | N/A    |      | X Wa   | k 2 Width (in)        | N/A    |
|       | X Walk 1 Slope (%)    | 0.1    |      | X Wa   | k 2 Slope (%)         | 2.9    |
|       | X Walk 1 X Slope (%)  | 0.2    |      | X Wa   | k 2 X Slope (%)       | 0.1    |
| N/A   | Ramp inside XWalk1?   | N/A    | N/A  | Ramp   | inside XWalk2?        | N/A    |
|       | Road Slope (%)        | 0.6    |      | Clear  | Space?                | Yes    |
|       | Road X Slope (%)      | 2.1    | N/A  | Clear  | Space to XWalk (in)   | N/A    |
| Yes   | Any Obstructions?     | No     | Yes  | Storm  | Grate/Utility Hazard? | No     |
|       | Obstruction Type      |        |      | Storm  | Grate/Utility Type    |        |
|       |                       | N/A    |      |        |                       | N/A    |
|       |                       |        | Yes  | Surfa  | ce Condition? (G/P)   | Good   |
| HIRIT |                       |        | N/A  | Curb   | Slope (%)             | 3.0    |