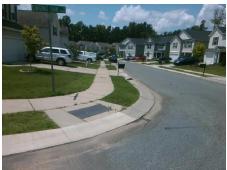

**Two New Directional Ramps or** 

PROW/ADA:

Possible Solutions:

Not Found, R304.2.2, R304.5.3

Remove & Replace Curb Ramp With

Total Cost: 3200.00

| Compliance Description Data |                       | Data  | Comp | oliance Description         | Data  |
|-----------------------------|-----------------------|-------|------|-----------------------------|-------|
| N/A                         | Ramp Length (in)      | 47.0  | No   | Ramp Slope (%)              | 20.0  |
| Yes                         | Ramp Width (in)       | 48.0  | No   | Ramp XSlope (%)             | 3.1   |
| N/A                         | Flare Type LT         | N/A   | N/A  | Flare Type RT               | N/A   |
| N/A                         | Flare Slope LT (%)    | N/A   | N/A  | Flare Slope RT (%)          | N/A   |
| N/A                         | Flare Traversable LT? | N/A   | N/A  | Flare Traversable RT?       | N/A   |
| N/A                         | Landing Length (in)   | N/A   | N/A  | DWS Provided?               | N/A   |
| N/A                         | Landing Width (in)    | N/A   | N/A  | DWS Contrast?               | N/A   |
| N/A                         | Landing Slope (%)     | N/A   | N/A  | DWS Length (in)             | N/A   |
| N/A                         | Landing X Slope (%)   | N/A   | N/A  | DWS Full Width?             | N/A   |
| N/A                         | Landing Curb? (Y/N)   | N/A   | N/A  | DWS Offset (in)             | N/A   |
| N/A                         | Shared Landing?       | N/A   |      |                             |       |
| N/A                         | Gutter Ponding?       | N/A   | N/A  | Gutter Slope (%)            | N/A   |
| N/A                         | Gutter Lip Ht (in)    | N/A   | N/A  | Gutter X Slope (%)          | N/A   |
| N/A                         | Painted X Walk1?      | No    | N/A  | Painted X Walk2?            | No    |
|                             | X Walk 1 Direction    | To NE |      | X Walk 2 Direction          | To NW |
| N/A                         | X Walk 1 Width (in)   | N/A   | N/A  | X Walk 2 Width (in)         | N/A   |
|                             | X Walk 1 Slope (%)    | 4.0   |      | X Walk 2 Slope (%)          | 3.3   |
|                             | X Walk 1 X Slope (%)  | 0.1   |      | X Walk 2 X Slope (%)        | 5.6   |
| N/A                         | Ramp inside XWalk1?   | N/A   | N/A  | Ramp inside XWalk2?         | N/A   |
|                             | Road Slope (%)        | 3.7   | N/A  | Clear Space?                | N/A   |
|                             | Road X Slope (%)      | 6.3   | N/A  | Clear Space to XWalk (in)   | N/A   |
| N/A                         | Any Obstructions?     | N/A   | N/A  | Storm Grate/Utility Hazard? | N/A   |
|                             | Obstruction Type      |       |      | Storm Grate/Utility Type    |       |
|                             |                       | N/A   |      |                             | N/A   |
|                             |                       |       | Yes  | Surface Condition? (G/P)    | Good  |
|                             |                       |       |      |                             |       |