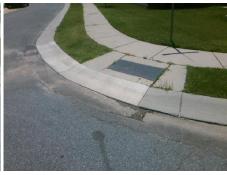

**Two New Directional Ramps or** 

PROW/ADA:

Possible Solutions:

Not Found, R304.2.2, R304.5.3

Remove & Replace Curb Ramp With

Total Cost: 3200.00

| Compliance Description Data |                       | Data  | Comp | oliance Description         | Data  |
|-----------------------------|-----------------------|-------|------|-----------------------------|-------|
| N/A                         | Ramp Length (in)      | 47.0  | No   | Ramp Slope (%)              | 20.0  |
| Yes                         | Ramp Width (in)       | 48.0  | No   | Ramp XSlope (%)             | 3.1   |
| N/A                         | Flare Type LT         | N/A   | N/A  | Flare Type RT               | N/A   |
| N/A                         | Flare Slope LT (%)    | N/A   | N/A  | Flare Slope RT (%)          | N/A   |
| N/A                         | Flare Traversable LT? | N/A   | N/A  | Flare Traversable RT?       | N/A   |
| N/A                         | Landing Length (in)   | N/A   | N/A  | DWS Provided?               | N/A   |
| N/A                         | Landing Width (in)    | N/A   | N/A  | DWS Contrast?               | N/A   |
| N/A                         | Landing Slope (%)     | N/A   | N/A  | DWS Length (in)             | N/A   |
| N/A                         | Landing X Slope (%)   | N/A   | N/A  | DWS Full Width?             | N/A   |
| N/A                         | Landing Curb? (Y/N)   | N/A   | N/A  | DWS Offset (in)             | N/A   |
| N/A                         | Shared Landing?       | N/A   |      |                             |       |
| N/A                         | Gutter Ponding?       | N/A   | N/A  | Gutter Slope (%)            | N/A   |
| N/A                         | Gutter Lip Ht (in)    | N/A   | N/A  | Gutter X Slope (%)          | N/A   |
| N/A                         | Painted X Walk1?      | No    | N/A  | Painted X Walk2?            | No    |
|                             | X Walk 1 Direction    | To NE |      | X Walk 2 Direction          | To NW |
| N/A                         | X Walk 1 Width (in)   | N/A   | N/A  | X Walk 2 Width (in)         | N/A   |
|                             | X Walk 1 Slope (%)    | 4.0   |      | X Walk 2 Slope (%)          | 3.3   |
|                             | X Walk 1 X Slope (%)  | 0.1   |      | X Walk 2 X Slope (%)        | 5.6   |
| N/A                         | Ramp inside XWalk1?   | N/A   | N/A  | Ramp inside XWalk2?         | N/A   |
|                             | Road Slope (%)        | 3.7   | N/A  | Clear Space?                | N/A   |
|                             | Road X Slope (%)      | 6.3   | N/A  | Clear Space to XWalk (in)   | N/A   |
| N/A                         | Any Obstructions?     | N/A   | N/A  | Storm Grate/Utility Hazard? | N/A   |
|                             | Obstruction Type      |       |      | Storm Grate/Utility Type    |       |
|                             |                       | N/A   |      |                             | N/A   |
|                             |                       |       | Yes  | Surface Condition? (G/P)    | Good  |
|                             |                       |       |      |                             |       |