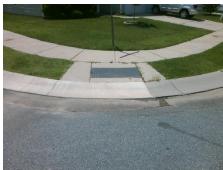

**Two New Directional Ramps or** 

PROW/ADA:

Possible Solutions:

Not Found, R304.2.2, R304.5.3

Remove & Replace Curb Ramp With

Total Cost: 3200.00

| Compliance Description Data |                       | Data  | Comp | oliance Description         | Data  |
|-----------------------------|-----------------------|-------|------|-----------------------------|-------|
| N/A                         | Ramp Length (in)      | 47.0  | No   | Ramp Slope (%)              | 20.0  |
| Yes                         | Ramp Width (in)       | 48.0  | No   | Ramp XSlope (%)             | 3.1   |
| N/A                         | Flare Type LT         | N/A   | N/A  | Flare Type RT               | N/A   |
| N/A                         | Flare Slope LT (%)    | N/A   | N/A  | Flare Slope RT (%)          | N/A   |
| N/A                         | Flare Traversable LT? | N/A   | N/A  | Flare Traversable RT?       | N/A   |
| N/A                         | Landing Length (in)   | N/A   | N/A  | DWS Provided?               | N/A   |
| N/A                         | Landing Width (in)    | N/A   | N/A  | DWS Contrast?               | N/A   |
| N/A                         | Landing Slope (%)     | N/A   | N/A  | DWS Length (in)             | N/A   |
| N/A                         | Landing X Slope (%)   | N/A   | N/A  | DWS Full Width?             | N/A   |
| N/A                         | Landing Curb? (Y/N)   | N/A   | N/A  | DWS Offset (in)             | N/A   |
| N/A                         | Shared Landing?       | N/A   |      |                             |       |
| N/A                         | Gutter Ponding?       | N/A   | N/A  | Gutter Slope (%)            | N/A   |
| N/A                         | Gutter Lip Ht (in)    | N/A   | N/A  | Gutter X Slope (%)          | N/A   |
| N/A                         | Painted X Walk1?      | No    | N/A  | Painted X Walk2?            | No    |
|                             | X Walk 1 Direction    | To NE |      | X Walk 2 Direction          | To NW |
| N/A                         | X Walk 1 Width (in)   | N/A   | N/A  | X Walk 2 Width (in)         | N/A   |
|                             | X Walk 1 Slope (%)    | 4.0   |      | X Walk 2 Slope (%)          | 3.3   |
|                             | X Walk 1 X Slope (%)  | 0.1   |      | X Walk 2 X Slope (%)        | 5.6   |
| N/A                         | Ramp inside XWalk1?   | N/A   | N/A  | Ramp inside XWalk2?         | N/A   |
|                             | Road Slope (%)        | 3.7   | N/A  | Clear Space?                | N/A   |
|                             | Road X Slope (%)      | 6.3   | N/A  | Clear Space to XWalk (in)   | N/A   |
| N/A                         | Any Obstructions?     | N/A   | N/A  | Storm Grate/Utility Hazard? | N/A   |
|                             | Obstruction Type      |       |      | Storm Grate/Utility Type    |       |
|                             |                       | N/A   |      |                             | N/A   |
|                             |                       |       | Yes  | Surface Condition? (G/P)    | Good  |
|                             |                       |       |      |                             |       |