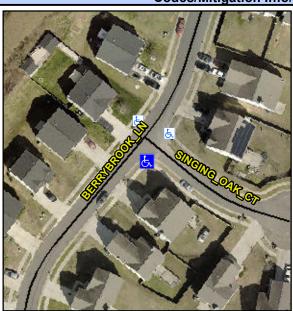

## **Access Compliance Report Public Rights-of-Way** (Curb Ramps)

Intersection ID: 49257 Main Street: BERRYBROOK LN **Cross Street: SINGING OAK CT** Location: ADA ID: 8478717EFC4C Ramp Type: PerpDiag Initial Pass/Fail: Fail **Overall Compliance: No** Severity Score: 26.25

**Codes/Mitigation Info/Possible Solution** 

SINGING CT

**BERRYBROOK LN** 

StopSign

None

Field Measurements/Component Compliance

Street 1 Name Stop Condition-Street 2 Street 2 Name Stop Condition-Street 1

Equivalent. Surveyor Notes: N/A