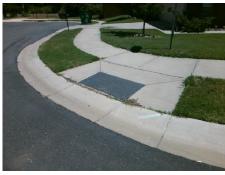

## **Access Compliance Report Public Rights-of-Way** (Curb Ramps)

Intersection ID: 49312 Main Street: MISTY EVE LN Cross Street: BROOKE\_NICOLE\_PL Location: ADA ID: 8479F82F5FC2 Ramp Type: PerpDiag Initial Pass/Fail: Fail **Overall Compliance: No** Severity Score: 13.75

Total Cost: 3200.00

| Field Measurements/Component Compliance |                        |      |      |                             |      |
|-----------------------------------------|------------------------|------|------|-----------------------------|------|
| Comp                                    | Compliance Description |      | Comp | liance Description          | Data |
| N/A                                     | Ramp Length (in)       | 48.0 | No   | Ramp Slope (%)              | 9.8  |
| Yes                                     | Ramp Width (in)        | 48.0 | No   | Ramp XSlope (%)             | 4.5  |
| N/A                                     | Flare Type LT          | N/A  | N/A  | Flare Type RT               | N/A  |
| N/A                                     | Flare Slope LT (%)     | N/A  | N/A  | Flare Slope RT (%)          | N/A  |
| N/A                                     | Flare Traversable LT?  | N/A  | N/A  | Flare Traversable RT?       | N/A  |
| N/A                                     | Landing Length (in)    | N/A  | N/A  | DWS Provided?               | N/A  |
| N/A                                     | Landing Width (in)     | N/A  | N/A  | DWS Contrast?               | N/A  |
| N/A                                     | Landing Slope (%)      | N/A  | N/A  | DWS Length (in)             | N/A  |
| N/A                                     | Landing X Slope (%)    | N/A  | N/A  | DWS Full Width?             | N/A  |
| N/A                                     | Landing Curb? (Y/N)    | N/A  | N/A  | DWS Offset (in)             | N/A  |
| N/A                                     | Shared Landing?        | N/A  |      |                             |      |
| N/A                                     | Gutter Ponding?        | N/A  | N/A  | Gutter Slope (%)            | N/A  |
| N/A                                     | Gutter Lip Ht (in)     | N/A  | N/A  | Gutter X Slope (%)          | N/A  |
| N/A                                     | Painted X Walk1?       | No   | N/A  | Painted X Walk2?            | No   |
|                                         | X Walk 1 Direction     | То Е |      | X Walk 2 Direction          | To W |
| N/A                                     | X Walk 1 Width (in)    | N/A  | N/A  | X Walk 2 Width (in)         | N/A  |
|                                         | X Walk 1 Slope (%)     | 8.8  |      | X Walk 2 Slope (%)          | 12.1 |
|                                         | X Walk 1 X Slope (%)   | 10.3 |      | X Walk 2 X Slope (%)        | 6.8  |
| N/A                                     | Ramp inside XWalk1?    | N/A  | N/A  | Ramp inside XWalk2?         | N/A  |
|                                         | Road Slope (%)         | 2.2  | N/A  | Clear Space?                | N/A  |
|                                         | Road X Slope (%)       | 12.8 | N/A  | Clear Space to XWalk (in)   | N/A  |
| N/A                                     | Any Obstructions?      | N/A  | N/A  | Storm Grate/Utility Hazard? | N/A  |
|                                         | Obstruction Type       |      |      | Storm Grate/Utility Type    |      |
|                                         |                        | N/A  |      |                             | N/A  |
|                                         |                        |      | Yes  | Surface Condition? (G/P)    | Good |
| 1                                       |                        |      |      |                             |      |