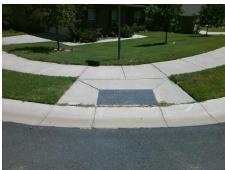

## **Access Compliance Report Public Rights-of-Way** (Curb Ramps)

Intersection ID: 49312 Main Street: MISTY EVE LN Cross Street: BROOKE\_NICOLE\_PL Location: ADA ID: 8479F82F5FC2 Ramp Type: PerpDiag Initial Pass/Fail: Fail **Overall Compliance: No** Severity Score: 13.75

Total Cost: 3200.00

| Field Measurements/Component Compliance |                        |      |      |                             |      |
|-----------------------------------------|------------------------|------|------|-----------------------------|------|
| Comp                                    | Compliance Description |      | Comp | liance Description          | Data |
| N/A                                     | Ramp Length (in)       | 48.0 | No   | Ramp Slope (%)              | 9.8  |
| Yes                                     | Ramp Width (in)        | 48.0 | No   | Ramp XSlope (%)             | 4.5  |
| N/A                                     | Flare Type LT          | N/A  | N/A  | Flare Type RT               | N/A  |
| N/A                                     | Flare Slope LT (%)     | N/A  | N/A  | Flare Slope RT (%)          | N/A  |
| N/A                                     | Flare Traversable LT?  | N/A  | N/A  | Flare Traversable RT?       | N/A  |
| N/A                                     | Landing Length (in)    | N/A  | N/A  | DWS Provided?               | N/A  |
| N/A                                     | Landing Width (in)     | N/A  | N/A  | DWS Contrast?               | N/A  |
| N/A                                     | Landing Slope (%)      | N/A  | N/A  | DWS Length (in)             | N/A  |
| N/A                                     | Landing X Slope (%)    | N/A  | N/A  | DWS Full Width?             | N/A  |
| N/A                                     | Landing Curb? (Y/N)    | N/A  | N/A  | DWS Offset (in)             | N/A  |
| N/A                                     | Shared Landing?        | N/A  |      |                             |      |
| N/A                                     | Gutter Ponding?        | N/A  | N/A  | Gutter Slope (%)            | N/A  |
| N/A                                     | Gutter Lip Ht (in)     | N/A  | N/A  | Gutter X Slope (%)          | N/A  |
| N/A                                     | Painted X Walk1?       | No   | N/A  | Painted X Walk2?            | No   |
|                                         | X Walk 1 Direction     | То Е |      | X Walk 2 Direction          | To W |
| N/A                                     | X Walk 1 Width (in)    | N/A  | N/A  | X Walk 2 Width (in)         | N/A  |
|                                         | X Walk 1 Slope (%)     | 8.8  |      | X Walk 2 Slope (%)          | 12.1 |
|                                         | X Walk 1 X Slope (%)   | 10.3 |      | X Walk 2 X Slope (%)        | 6.8  |
| N/A                                     | Ramp inside XWalk1?    | N/A  | N/A  | Ramp inside XWalk2?         | N/A  |
|                                         | Road Slope (%)         | 2.2  | N/A  | Clear Space?                | N/A  |
|                                         | Road X Slope (%)       | 12.8 | N/A  | Clear Space to XWalk (in)   | N/A  |
| N/A                                     | Any Obstructions?      | N/A  | N/A  | Storm Grate/Utility Hazard? | N/A  |
|                                         | Obstruction Type       |      |      | Storm Grate/Utility Type    |      |
|                                         |                        | N/A  |      |                             | N/A  |
|                                         |                        |      | Yes  | Surface Condition? (G/P)    | Good |
| 1                                       |                        |      |      |                             |      |