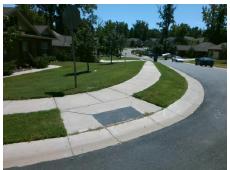

## **Access Compliance Report Public Rights-of-Way** (Curb Ramps)

Intersection ID: 49312 Main Street: MISTY EVE LN Cross Street: BROOKE\_NICOLE\_PL Location: ADA ID: 8479F82F5FC2 Ramp Type: PerpDiag Initial Pass/Fail: Fail **Overall Compliance: No** Severity Score: 13.75

Total Cost: 3200.00

| Field Measurements/Component Compliance |                        |      |      |                             |      |
|-----------------------------------------|------------------------|------|------|-----------------------------|------|
| Comp                                    | Compliance Description |      | Comp | liance Description          | Data |
| N/A                                     | Ramp Length (in)       | 48.0 | No   | Ramp Slope (%)              | 9.8  |
| Yes                                     | Ramp Width (in)        | 48.0 | No   | Ramp XSlope (%)             | 4.5  |
| N/A                                     | Flare Type LT          | N/A  | N/A  | Flare Type RT               | N/A  |
| N/A                                     | Flare Slope LT (%)     | N/A  | N/A  | Flare Slope RT (%)          | N/A  |
| N/A                                     | Flare Traversable LT?  | N/A  | N/A  | Flare Traversable RT?       | N/A  |
| N/A                                     | Landing Length (in)    | N/A  | N/A  | DWS Provided?               | N/A  |
| N/A                                     | Landing Width (in)     | N/A  | N/A  | DWS Contrast?               | N/A  |
| N/A                                     | Landing Slope (%)      | N/A  | N/A  | DWS Length (in)             | N/A  |
| N/A                                     | Landing X Slope (%)    | N/A  | N/A  | DWS Full Width?             | N/A  |
| N/A                                     | Landing Curb? (Y/N)    | N/A  | N/A  | DWS Offset (in)             | N/A  |
| N/A                                     | Shared Landing?        | N/A  |      |                             |      |
| N/A                                     | Gutter Ponding?        | N/A  | N/A  | Gutter Slope (%)            | N/A  |
| N/A                                     | Gutter Lip Ht (in)     | N/A  | N/A  | Gutter X Slope (%)          | N/A  |
| N/A                                     | Painted X Walk1?       | No   | N/A  | Painted X Walk2?            | No   |
|                                         | X Walk 1 Direction     | То Е |      | X Walk 2 Direction          | To W |
| N/A                                     | X Walk 1 Width (in)    | N/A  | N/A  | X Walk 2 Width (in)         | N/A  |
|                                         | X Walk 1 Slope (%)     | 8.8  |      | X Walk 2 Slope (%)          | 12.1 |
|                                         | X Walk 1 X Slope (%)   | 10.3 |      | X Walk 2 X Slope (%)        | 6.8  |
| N/A                                     | Ramp inside XWalk1?    | N/A  | N/A  | Ramp inside XWalk2?         | N/A  |
|                                         | Road Slope (%)         | 2.2  | N/A  | Clear Space?                | N/A  |
|                                         | Road X Slope (%)       | 12.8 | N/A  | Clear Space to XWalk (in)   | N/A  |
| N/A                                     | Any Obstructions?      | N/A  | N/A  | Storm Grate/Utility Hazard? | N/A  |
|                                         | Obstruction Type       |      |      | Storm Grate/Utility Type    |      |
|                                         |                        | N/A  |      |                             | N/A  |
|                                         |                        |      | Yes  | Surface Condition? (G/P)    | Good |
| 1                                       |                        |      |      |                             |      |