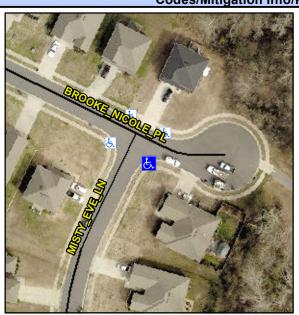

## **Access Compliance Report Public Rights-of-Way** (Curb Ramps)

Intersection ID: 49312 Main Street: MISTY EVE LN Cross Street: BROOKE\_NICOLE\_PL Location: ADA ID: 8479F82F5FC2 Ramp Type: PerpDiag Initial Pass/Fail: Fail **Overall Compliance: No** Severity Score: 13.75

**Codes/Mitigation Info/Possible Solution** 

Street 1 Name Stop Condition-Street 2 Street 2 Name Stop Condition-Street 1 **BROOKE NICOLE PL** None **MISTY EVE LN** StopSign

Possible Solutions: Remove & Replace Curb Ramp With Two New Directional Ramps or Equivalent. Surveyor Notes: N/A PROW/ADA: Not Found, R304.2.2, R304.5.3