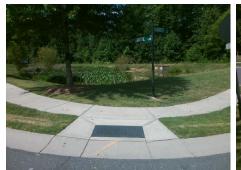

## Access Compliance Report Public Rights-of-Way (Curb Ramps)

| Intersection ID: 50938                  | ersection ID: 50938 Main Street: BLAIRBETH_ST Cross Street: CANMORE_ST |                             |         |                                                |                       |      |                             | Location:                   | SW   |
|-----------------------------------------|------------------------------------------------------------------------|-----------------------------|---------|------------------------------------------------|-----------------------|------|-----------------------------|-----------------------------|------|
|                                         |                                                                        |                             |         |                                                |                       |      |                             |                             |      |
| ADA ID: 8480CE231A02                    | Ramp Type: BlendTrans1                                                 |                             |         | Initial Pass/Fail: Fail Overall Compliance: No |                       |      |                             | o Severity Score:           | 12.5 |
| Codes/Mitigation Info/Possible Solution |                                                                        |                             |         | Field Measurements/Component Compliance        |                       |      |                             |                             |      |
|                                         | 4                                                                      | Possible Solutions:         |         | Compliance Description                         |                       |      | Data Compliance Description |                             | Data |
|                                         |                                                                        | Remove & Replace Curb Ram   | p With  | N/A                                            | Ramp Length (in)      | 48.0 | Yes                         | BlendTrans Slope (%)        | 4.6  |
|                                         |                                                                        | Two New Directional Ramps o |         | Yes                                            | Ramp Width (in)       | 48.0 | No                          | BlendTrans XSlope (%)       | 6.0  |
|                                         |                                                                        | Equivalent.                 |         | N/A                                            | Flare Type LT         | N/A  | N/A                         | Flare Type RT               | N/A  |
|                                         |                                                                        |                             |         | N/A                                            | Flare Slope LT (%)    | N/A  | N/A                         | Flare Slope RT (%)          | N/A  |
|                                         |                                                                        |                             |         | N/A                                            | Flare Traversable LT? | N/A  | N/A                         | Flare Traversable RT?       | N/A  |
|                                         |                                                                        |                             |         | N/A                                            | Landing Length (in)   | N/A  | N/A                         | DWS Provided?               | N/A  |
|                                         |                                                                        | Surveyor Notes:             |         | N/A                                            | Landing Width (in)    | N/A  | N/A                         | DWS Contrast?               | N/A  |
|                                         |                                                                        | N/A                         |         | N/A                                            | Landing Slope (%)     | N/A  | N/A                         | DWS Length (in)             | N/A  |
|                                         |                                                                        |                             |         | N/A                                            | Landing X Slope (%)   | N/A  | N/A                         | DWS Full Width?             | N/A  |
| 8                                       | ME TH                                                                  |                             |         | N/A                                            | Landing Curb? (Y/N)   | N/A  | N/A                         | DWS Offset (in)             | N/A  |
|                                         |                                                                        |                             |         | N/A                                            | Shared Landing?       | N/A  |                             |                             |      |
|                                         |                                                                        | PROW/ADA:                   |         | N/A                                            | Gutter Ponding?       | N/A  | N/A                         | Gutter Slope (%)            | N/A  |
|                                         |                                                                        | Not Found, R304.5.3         |         | N/A                                            | Gutter Lip Ht (in)    | N/A  | N/A                         | Gutter X Slope (%)          | N/A  |
|                                         | F_                                                                     |                             |         | N/A                                            | Painted X Walk1?      | No   | N/A                         | Painted X Walk2?            | No   |
| the land of the                         | The state                                                              |                             |         |                                                | X Walk 1 Direction    | To E |                             | X Walk 2 Direction          | To N |
|                                         |                                                                        |                             |         |                                                | X Walk 1 Width (in)   | N/A  |                             | X Walk 2 Width (in)         | N/A  |
| Street 1 Name                           | CANMORE ST                                                             | _                           |         |                                                | X Walk 1 Slope (%)    | 3.2  |                             | X Walk 2 Slope (%)          | 1.7  |
| Stop Condition-Street 1                 | StopSign                                                               |                             |         |                                                | X Walk 1 X Slope (%)  | 2.6  |                             | X Walk 2 X Slope (%)        | 2.7  |
| Street 2 Name                           | <b>BLAIRBETH ST</b>                                                    |                             |         | N/A                                            | Ramp inside XWalk1?   | N/A  | N/A                         | Ramp inside XWalk2?         | N/A  |
| Stop Condition-Street 2                 | StopSign                                                               |                             |         |                                                | Road Slope (%)        | 3.6  |                             | Clear Space?                | N/A  |
|                                         |                                                                        |                             |         |                                                | Road X Slope (%)      | 0.1  | N/A                         | Clear Space to XWalk (in)   | N/A  |
|                                         |                                                                        |                             |         | N/A                                            | Any Obstructions?     | N/A  | N/A                         | Storm Grate/Utility Hazard? | N/A  |
|                                         |                                                                        | Total Cost: \$              | 3200.00 |                                                | Obstruction Type      |      |                             | Storm Grate/Utility Type    |      |
|                                         |                                                                        |                             |         |                                                |                       | N/A  |                             |                             | N/A  |