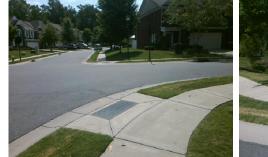

## Access Compliance Report Public Rights-of-Way (Curb Ramps)

| Intersection ID: 50938                  | ersection ID: 50938 Main Street: BLAIRBETH_ST Cross Street: CANMORE_ST |                             |         |                                                |                       |      |                             | Location:                   | SW   |
|-----------------------------------------|------------------------------------------------------------------------|-----------------------------|---------|------------------------------------------------|-----------------------|------|-----------------------------|-----------------------------|------|
|                                         |                                                                        |                             |         |                                                |                       |      |                             |                             |      |
| ADA ID: 8480CE231A02                    | Ramp Type: BlendTrans1                                                 |                             |         | Initial Pass/Fail: Fail Overall Compliance: No |                       |      |                             | o Severity Score:           | 12.5 |
| Codes/Mitigation Info/Possible Solution |                                                                        |                             |         | Field Measurements/Component Compliance        |                       |      |                             |                             |      |
|                                         | 4                                                                      | Possible Solutions:         |         | Compliance Description                         |                       |      | Data Compliance Description |                             | Data |
|                                         |                                                                        | Remove & Replace Curb Ram   | p With  | N/A                                            | Ramp Length (in)      | 48.0 | Yes                         | BlendTrans Slope (%)        | 4.6  |
|                                         |                                                                        | Two New Directional Ramps o |         | Yes                                            | Ramp Width (in)       | 48.0 | No                          | BlendTrans XSlope (%)       | 6.0  |
|                                         |                                                                        | Equivalent.                 |         | N/A                                            | Flare Type LT         | N/A  | N/A                         | Flare Type RT               | N/A  |
|                                         |                                                                        |                             |         | N/A                                            | Flare Slope LT (%)    | N/A  | N/A                         | Flare Slope RT (%)          | N/A  |
|                                         |                                                                        |                             |         | N/A                                            | Flare Traversable LT? | N/A  | N/A                         | Flare Traversable RT?       | N/A  |
|                                         |                                                                        |                             |         | N/A                                            | Landing Length (in)   | N/A  | N/A                         | DWS Provided?               | N/A  |
|                                         |                                                                        | Surveyor Notes:             |         | N/A                                            | Landing Width (in)    | N/A  | N/A                         | DWS Contrast?               | N/A  |
|                                         |                                                                        | N/A                         |         | N/A                                            | Landing Slope (%)     | N/A  | N/A                         | DWS Length (in)             | N/A  |
|                                         |                                                                        |                             |         | N/A                                            | Landing X Slope (%)   | N/A  | N/A                         | DWS Full Width?             | N/A  |
| 8                                       | ME TH                                                                  |                             |         | N/A                                            | Landing Curb? (Y/N)   | N/A  | N/A                         | DWS Offset (in)             | N/A  |
|                                         |                                                                        |                             |         | N/A                                            | Shared Landing?       | N/A  |                             |                             |      |
|                                         |                                                                        | PROW/ADA:                   |         | N/A                                            | Gutter Ponding?       | N/A  | N/A                         | Gutter Slope (%)            | N/A  |
|                                         |                                                                        | Not Found, R304.5.3         |         | N/A                                            | Gutter Lip Ht (in)    | N/A  | N/A                         | Gutter X Slope (%)          | N/A  |
|                                         | F_                                                                     |                             |         | N/A                                            | Painted X Walk1?      | No   | N/A                         | Painted X Walk2?            | No   |
| the land of the                         | The state                                                              |                             |         |                                                | X Walk 1 Direction    | To E |                             | X Walk 2 Direction          | To N |
|                                         |                                                                        |                             |         |                                                | X Walk 1 Width (in)   | N/A  |                             | X Walk 2 Width (in)         | N/A  |
| Street 1 Name                           | CANMORE ST                                                             | _                           |         |                                                | X Walk 1 Slope (%)    | 3.2  |                             | X Walk 2 Slope (%)          | 1.7  |
| Stop Condition-Street 1                 | StopSign                                                               |                             |         |                                                | X Walk 1 X Slope (%)  | 2.6  |                             | X Walk 2 X Slope (%)        | 2.7  |
| Street 2 Name                           | <b>BLAIRBETH ST</b>                                                    |                             |         | N/A                                            | Ramp inside XWalk1?   | N/A  | N/A                         | Ramp inside XWalk2?         | N/A  |
| Stop Condition-Street 2                 | StopSign                                                               |                             |         |                                                | Road Slope (%)        | 3.6  |                             | Clear Space?                | N/A  |
|                                         |                                                                        |                             |         |                                                | Road X Slope (%)      | 0.1  | N/A                         | Clear Space to XWalk (in)   | N/A  |
|                                         |                                                                        |                             |         | N/A                                            | Any Obstructions?     | N/A  | N/A                         | Storm Grate/Utility Hazard? | N/A  |
|                                         |                                                                        | Total Cost: \$              | 3200.00 |                                                | Obstruction Type      |      |                             | Storm Grate/Utility Type    |      |
|                                         |                                                                        |                             |         |                                                |                       | N/A  |                             |                             | N/A  |