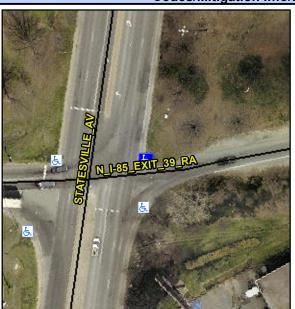

## Access Compliance Report Public Rights-of-Way (Curb Ramps)

Intersection ID: 7621 Main Street: N\_I-85\_EXIT\_39\_RA Cross Street: STATESVILLE\_AV Location: E

ADA ID: 8481BB14CCC7 Ramp Type: Perp Initial Pass/Fail: Fail Overall Compliance: No Severity Score: 12.5

**Codes/Mitigation Info/Possible Solution** 

Street 1 Name

N I-85 EXIT 39 RA
Stop Condition-Street 2
Signal
Street 2 Name

N/A
Stop Condition-Street 1

N/A

| 4                   |                               |     |
|---------------------|-------------------------------|-----|
| No.                 | Possible Solutions:           | Com |
|                     | Remove & Replace Entire Ramp. | N/A |
|                     |                               | Yes |
|                     |                               | N/A |
|                     | Surveyor Notes:               | N/A |
|                     | N/A                           | N/A |
| i de                |                               | N/A |
|                     |                               | N/A |
|                     |                               | N/A |
|                     | PROW/ADA:                     | N/A |
|                     | Not Found, R304.2.2           | N/A |
|                     |                               | N/A |
| THE PERSON NAMED IN |                               | N/A |
|                     |                               | N/A |
|                     |                               |     |