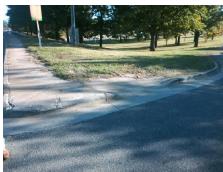

## Access Compliance Report Public Rights-of-Way (Curb Ramps)

Intersection ID: 7621 Main Street: N\_I-85\_EXIT\_39\_RA Cross Street: STATESVILLE\_AV Location: E

ADA ID: 8481BB14CCC7 Ramp Type: Perp Initial Pass/Fail: Fail Overall Compliance: No Severity Score: 12.5

Total Cost: \$ 1850.00

| Field Measurements/Component Compliance |                        |      |                        |                             |      |  |  |
|-----------------------------------------|------------------------|------|------------------------|-----------------------------|------|--|--|
| Comp                                    | Compliance Description |      | Compliance Description |                             | Data |  |  |
| N/A                                     | Ramp Length (in)       | 60.0 | No                     | Ramp Slope (%)              | 11.7 |  |  |
| Yes                                     | Ramp Width (in)        | 60.0 | Yes                    | Ramp XSlope (%)             | 1.5  |  |  |
| N/A                                     | Flare Type LT          | N/A  | N/A                    | Flare Type RT               | N/A  |  |  |
| N/A                                     | Flare Slope LT (%)     | N/A  | N/A                    | Flare Slope RT (%)          | N/A  |  |  |
| N/A                                     | Flare Traversable LT?  | N/A  | N/A                    | Flare Traversable RT?       | N/A  |  |  |
| N/A                                     | Landing Length (in)    | N/A  | N/A                    | DWS Provided?               | N/A  |  |  |
| N/A                                     | Landing Width (in)     | N/A  | N/A                    | DWS Contrast?               | N/A  |  |  |
| N/A                                     | Landing Slope (%)      | N/A  | N/A                    | DWS Length (in)             | N/A  |  |  |
| N/A                                     | Landing X Slope (%)    | N/A  | N/A                    | DWS Full Width?             | N/A  |  |  |
| N/A                                     | Landing Curb? (Y/N)    | N/A  | N/A                    | DWS Offset (in)             | N/A  |  |  |
| N/A                                     | Shared Landing?        | N/A  |                        |                             |      |  |  |
| N/A                                     | Gutter Ponding?        | N/A  | N/A                    | Gutter Slope (%)            | N/A  |  |  |
| N/A                                     | Gutter Lip Ht (in)     | N/A  | N/A                    | Gutter X Slope (%)          | N/A  |  |  |
| N/A                                     | Painted X Walk1?       | No   | N/A                    | Painted X Walk2?            | N/A  |  |  |
|                                         | X Walk 1 Direction     | To S |                        | X Walk 2 Direction          | N/A  |  |  |
| N/A                                     | X Walk 1 Width (in)    | N/A  | N/A                    | X Walk 2 Width (in)         | N/A  |  |  |
|                                         | X Walk 1 Slope (%)     | 3.9  |                        | X Walk 2 Slope (%)          | N/A  |  |  |
|                                         | X Walk 1 X Slope (%)   | 1.7  |                        | X Walk 2 X Slope (%)        | N/A  |  |  |
| N/A                                     | Ramp inside XWalk1?    | N/A  | N/A                    | Ramp inside XWalk2?         | N/A  |  |  |
|                                         | Road Slope (%)         | N/A  | N/A                    | Clear Space?                | N/A  |  |  |
|                                         | Road X Slope (%)       | N/A  | N/A                    | Clear Space to XWalk (in)   | N/A  |  |  |
| N/A                                     | Any Obstructions?      | N/A  | N/A                    | Storm Grate/Utility Hazard? | N/A  |  |  |
|                                         | Obstruction Type       |      |                        | Storm Grate/Utility Type    |      |  |  |
|                                         |                        | N/A  |                        |                             | N/A  |  |  |
|                                         |                        |      | Yes                    | Surface Condition? (G/P)    | Good |  |  |
| -                                       |                        |      |                        |                             |      |  |  |