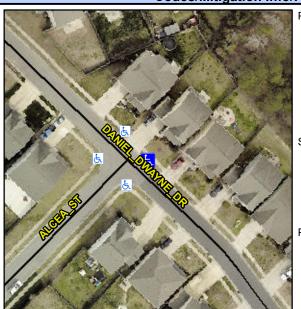

## **Access Compliance Report Public Rights-of-Way** (Curb Ramps)

Intersection ID: 50543 Main Street: ALCEA\_ST Cross Street: DANIEL\_DWAYNE\_DR Location: Ε **Severity Score:** ADA ID: 848711A14147 Ramp Type: Perp Initial Pass/Fail: Fail **Overall Compliance: No** 22.5

Codes/Mitigation Info/Possible Solution

**DANIEL DWAYNE DR** Street 1 Name Stop Condition-Street 2 None Street 2 Name N/A Stop Condition-Street 1 N/A

| 1 CCCIDIC CCIALICIT           |   |
|-------------------------------|---|
| Possible Solutions:           | 9 |
| Remove & Replace Entire Ramp. | N |
| ·                             | ı |
|                               | N |
|                               | 1 |
|                               | 1 |
|                               | 1 |
| Surveyor Notes:               | 1 |
| N/A                           | 1 |
|                               | 1 |
|                               | 1 |
|                               | 1 |
| PROW/ADA:                     | ı |
| Not Found, R304.5.1, R304.2.2 | N |
|                               | ı |
|                               |   |
|                               | 1 |
|                               |   |
|                               |   |