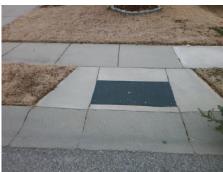

## **Access Compliance Report Public Rights-of-Way** (Curb Ramps)

Intersection ID: 50543 Main Street: ALCEA\_ST Cross Street: DANIEL\_DWAYNE\_DR Location: Ε **Severity Score:** ADA ID: 848711A14147 Ramp Type: Perp Initial Pass/Fail: Fail **Overall Compliance: No** 22.5

Codes/Mitigation Info/Possible Solution

**DANIEL DWAYNE DR** Street 1 Name Stop Condition-Street 2 None Street 2 Name N/A Stop Condition-Street 1 N/A

| 1 CCCIDIC CCIALICIT           |   |
|-------------------------------|---|
| Possible Solutions:           | 9 |
| Remove & Replace Entire Ramp. | N |
| ·                             | ı |
|                               | N |
|                               | 1 |
|                               | 1 |
|                               | 1 |
| Surveyor Notes:               | 1 |
| N/A                           | 1 |
|                               | 1 |
|                               | 1 |
|                               | 1 |
| PROW/ADA:                     | ı |
| Not Found, R304.5.1, R304.2.2 | N |
|                               | ı |
|                               |   |
|                               | 1 |
|                               |   |
|                               |   |

Total Cost: 1850.00

| Field Measurements/Component Compliance |                       |       |      |                             |      |  |  |
|-----------------------------------------|-----------------------|-------|------|-----------------------------|------|--|--|
| Comp                                    | liance Description    | Data  | Comp | liance Description          | Data |  |  |
| N/A                                     | Ramp Length (in)      | 46.0  | No   | Ramp Slope (%)              | 9.6  |  |  |
| No                                      | Ramp Width (in)       | 47.5  | Yes  | Ramp XSlope (%)             | 4.0  |  |  |
| N/A                                     | Flare Type LT         | N/A   | N/A  | Flare Type RT               | N/A  |  |  |
| N/A                                     | Flare Slope LT (%)    | N/A   | N/A  | Flare Slope RT (%)          | N/A  |  |  |
| N/A                                     | Flare Traversable LT? | N/A   | N/A  | Flare Traversable RT?       | N/A  |  |  |
| N/A                                     | Landing Length (in)   | N/A   | N/A  | DWS Provided?               | N/A  |  |  |
| N/A                                     | Landing Width (in)    | N/A   | N/A  | DWS Contrast?               | N/A  |  |  |
| N/A                                     | Landing Slope (%)     | N/A   | N/A  | DWS Length (in)             | N/A  |  |  |
| N/A                                     | Landing X Slope (%)   | N/A   | N/A  | DWS Full Width?             | N/A  |  |  |
| N/A                                     | Landing Curb? (Y/N)   | N/A   | N/A  | DWS Offset (in)             | N/A  |  |  |
| N/A                                     | Shared Landing?       | N/A   |      |                             |      |  |  |
| N/A                                     | Gutter Ponding?       | N/A   | N/A  | Gutter Slope (%)            | N/A  |  |  |
| N/A                                     | Gutter Lip Ht (in)    | N/A   | N/A  | Gutter X Slope (%)          | N/A  |  |  |
| N/A                                     | Painted X Walk1?      | No    | N/A  | Painted X Walk2?            | N/A  |  |  |
|                                         | X Walk 1 Direction    | To SW |      | X Walk 2 Direction          | N/A  |  |  |
| N/A                                     | X Walk 1 Width (in)   | N/A   | N/A  | X Walk 2 Width (in)         | N/A  |  |  |
|                                         | X Walk 1 Slope (%)    | 4.2   |      | X Walk 2 Slope (%)          | N/A  |  |  |
|                                         | X Walk 1 X Slope (%)  | 4.4   |      | X Walk 2 X Slope (%)        | N/A  |  |  |
| N/A                                     | Ramp inside XWalk1?   | N/A   | N/A  | Ramp inside XWalk2?         | N/A  |  |  |
|                                         | Road Slope (%)        | N/A   | N/A  | Clear Space?                | N/A  |  |  |
|                                         | Road X Slope (%)      | N/A   | N/A  | Clear Space to XWalk (in)   | N/A  |  |  |
| N/A                                     | Any Obstructions?     | N/A   | N/A  | Storm Grate/Utility Hazard? | N/A  |  |  |
|                                         | Obstruction Type      |       |      | Storm Grate/Utility Type    |      |  |  |
|                                         |                       | N/A   |      |                             | N/A  |  |  |
|                                         |                       |       | Yes  | Surface Condition? (G/P)    | Good |  |  |
| -                                       |                       |       |      |                             |      |  |  |