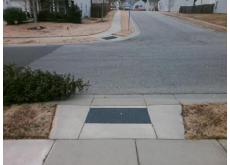

## **Access Compliance Report Public Rights-of-Way** (Curb Ramps)

Intersection ID: 50543 Main Street: ALCEA\_ST Cross Street: DANIEL\_DWAYNE\_DR Location: Ε **Severity Score:** ADA ID: 848711A14147 Ramp Type: Perp Initial Pass/Fail: Fail **Overall Compliance: No** 22.5

Codes/Mitigation Info/Possible Solution

**DANIEL DWAYNE DR** Street 1 Name Stop Condition-Street 2 None Street 2 Name N/A Stop Condition-Street 1 N/A

| 1 CCCIDIC CCIALICIT           |   |
|-------------------------------|---|
| Possible Solutions:           | 9 |
| Remove & Replace Entire Ramp. | N |
| ·                             | ı |
|                               | N |
|                               | 1 |
|                               | 1 |
|                               | 1 |
| Surveyor Notes:               | 1 |
| N/A                           | 1 |
|                               | 1 |
|                               | 1 |
|                               | 1 |
| PROW/ADA:                     | ı |
| Not Found, R304.5.1, R304.2.2 | N |
|                               | ı |
|                               |   |
|                               | 1 |
|                               |   |
|                               |   |

Total Cost: 1850.00

| Field Measurements/Component Compliance |                       |       |      |                             |      |  |  |
|-----------------------------------------|-----------------------|-------|------|-----------------------------|------|--|--|
| Comp                                    | liance Description    | Data  | Comp | liance Description          | Data |  |  |
| N/A                                     | Ramp Length (in)      | 46.0  | No   | Ramp Slope (%)              | 9.6  |  |  |
| No                                      | Ramp Width (in)       | 47.5  | Yes  | Ramp XSlope (%)             | 4.0  |  |  |
| N/A                                     | Flare Type LT         | N/A   | N/A  | Flare Type RT               | N/A  |  |  |
| N/A                                     | Flare Slope LT (%)    | N/A   | N/A  | Flare Slope RT (%)          | N/A  |  |  |
| N/A                                     | Flare Traversable LT? | N/A   | N/A  | Flare Traversable RT?       | N/A  |  |  |
| N/A                                     | Landing Length (in)   | N/A   | N/A  | DWS Provided?               | N/A  |  |  |
| N/A                                     | Landing Width (in)    | N/A   | N/A  | DWS Contrast?               | N/A  |  |  |
| N/A                                     | Landing Slope (%)     | N/A   | N/A  | DWS Length (in)             | N/A  |  |  |
| N/A                                     | Landing X Slope (%)   | N/A   | N/A  | DWS Full Width?             | N/A  |  |  |
| N/A                                     | Landing Curb? (Y/N)   | N/A   | N/A  | DWS Offset (in)             | N/A  |  |  |
| N/A                                     | Shared Landing?       | N/A   |      |                             |      |  |  |
| N/A                                     | Gutter Ponding?       | N/A   | N/A  | Gutter Slope (%)            | N/A  |  |  |
| N/A                                     | Gutter Lip Ht (in)    | N/A   | N/A  | Gutter X Slope (%)          | N/A  |  |  |
| N/A                                     | Painted X Walk1?      | No    | N/A  | Painted X Walk2?            | N/A  |  |  |
|                                         | X Walk 1 Direction    | To SW |      | X Walk 2 Direction          | N/A  |  |  |
| N/A                                     | X Walk 1 Width (in)   | N/A   | N/A  | X Walk 2 Width (in)         | N/A  |  |  |
|                                         | X Walk 1 Slope (%)    | 4.2   |      | X Walk 2 Slope (%)          | N/A  |  |  |
|                                         | X Walk 1 X Slope (%)  | 4.4   |      | X Walk 2 X Slope (%)        | N/A  |  |  |
| N/A                                     | Ramp inside XWalk1?   | N/A   | N/A  | Ramp inside XWalk2?         | N/A  |  |  |
|                                         | Road Slope (%)        | N/A   | N/A  | Clear Space?                | N/A  |  |  |
|                                         | Road X Slope (%)      | N/A   | N/A  | Clear Space to XWalk (in)   | N/A  |  |  |
| N/A                                     | Any Obstructions?     | N/A   | N/A  | Storm Grate/Utility Hazard? | N/A  |  |  |
|                                         | Obstruction Type      |       |      | Storm Grate/Utility Type    |      |  |  |
|                                         |                       | N/A   |      |                             | N/A  |  |  |
|                                         |                       |       | Yes  | Surface Condition? (G/P)    | Good |  |  |
| -                                       |                       |       |      |                             |      |  |  |