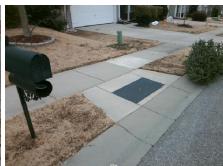

## **Access Compliance Report Public Rights-of-Way** (Curb Ramps)

Intersection ID: 50543 Main Street: ALCEA\_ST Cross Street: DANIEL\_DWAYNE\_DR Location: Ε **Severity Score:** ADA ID: 848711A14147 Ramp Type: Perp Initial Pass/Fail: Fail **Overall Compliance: No** 22.5

Codes/Mitigation Info/Possible Solution

**DANIEL DWAYNE DR** Street 1 Name Stop Condition-Street 2 None Street 2 Name N/A Stop Condition-Street 1 N/A

| 1 CCCIDIC CCIALICIT           |   |
|-------------------------------|---|
| Possible Solutions:           | 9 |
| Remove & Replace Entire Ramp. | N |
| ·                             | ı |
|                               | N |
|                               | 1 |
|                               | 1 |
|                               | 1 |
| Surveyor Notes:               | 1 |
| N/A                           | 1 |
|                               | 1 |
|                               | 1 |
|                               | 1 |
| PROW/ADA:                     | ı |
| Not Found, R304.5.1, R304.2.2 | N |
|                               | ı |
|                               |   |
|                               | 1 |
|                               |   |
|                               |   |

Total Cost: 1850.00

| Field Measurements/Component Compliance |                       |       |      |                             |      |  |  |
|-----------------------------------------|-----------------------|-------|------|-----------------------------|------|--|--|
| Comp                                    | liance Description    | Data  | Comp | liance Description          | Data |  |  |
| N/A                                     | Ramp Length (in)      | 46.0  | No   | Ramp Slope (%)              | 9.6  |  |  |
| No                                      | Ramp Width (in)       | 47.5  | Yes  | Ramp XSlope (%)             | 4.0  |  |  |
| N/A                                     | Flare Type LT         | N/A   | N/A  | Flare Type RT               | N/A  |  |  |
| N/A                                     | Flare Slope LT (%)    | N/A   | N/A  | Flare Slope RT (%)          | N/A  |  |  |
| N/A                                     | Flare Traversable LT? | N/A   | N/A  | Flare Traversable RT?       | N/A  |  |  |
| N/A                                     | Landing Length (in)   | N/A   | N/A  | DWS Provided?               | N/A  |  |  |
| N/A                                     | Landing Width (in)    | N/A   | N/A  | DWS Contrast?               | N/A  |  |  |
| N/A                                     | Landing Slope (%)     | N/A   | N/A  | DWS Length (in)             | N/A  |  |  |
| N/A                                     | Landing X Slope (%)   | N/A   | N/A  | DWS Full Width?             | N/A  |  |  |
| N/A                                     | Landing Curb? (Y/N)   | N/A   | N/A  | DWS Offset (in)             | N/A  |  |  |
| N/A                                     | Shared Landing?       | N/A   |      |                             |      |  |  |
| N/A                                     | Gutter Ponding?       | N/A   | N/A  | Gutter Slope (%)            | N/A  |  |  |
| N/A                                     | Gutter Lip Ht (in)    | N/A   | N/A  | Gutter X Slope (%)          | N/A  |  |  |
| N/A                                     | Painted X Walk1?      | No    | N/A  | Painted X Walk2?            | N/A  |  |  |
|                                         | X Walk 1 Direction    | To SW |      | X Walk 2 Direction          | N/A  |  |  |
| N/A                                     | X Walk 1 Width (in)   | N/A   | N/A  | X Walk 2 Width (in)         | N/A  |  |  |
|                                         | X Walk 1 Slope (%)    | 4.2   |      | X Walk 2 Slope (%)          | N/A  |  |  |
|                                         | X Walk 1 X Slope (%)  | 4.4   |      | X Walk 2 X Slope (%)        | N/A  |  |  |
| N/A                                     | Ramp inside XWalk1?   | N/A   | N/A  | Ramp inside XWalk2?         | N/A  |  |  |
|                                         | Road Slope (%)        | N/A   | N/A  | Clear Space?                | N/A  |  |  |
|                                         | Road X Slope (%)      | N/A   | N/A  | Clear Space to XWalk (in)   | N/A  |  |  |
| N/A                                     | Any Obstructions?     | N/A   | N/A  | Storm Grate/Utility Hazard? | N/A  |  |  |
|                                         | Obstruction Type      |       |      | Storm Grate/Utility Type    |      |  |  |
|                                         |                       | N/A   |      |                             | N/A  |  |  |
|                                         |                       |       | Yes  | Surface Condition? (G/P)    | Good |  |  |
| -                                       |                       |       |      |                             |      |  |  |