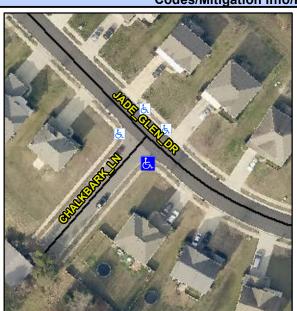

## Access Compliance Report Public Rights-of-Way (Curb Ramps)

Intersection ID: 29184 Main Street: CHALKBARK\_LN Cross Street: JADE\_GLEN\_DR Location: S

ADA ID: 848F082A9EF4 Ramp Type: PerpDiag Initial Pass/Fail: Fail Overall Compliance: No Severity Score: 22.5

## Field Measurements/Component Compliance

Street 1 Name
Stop Condition-Street 2
Street 2 Name
Stop Condition-Street 1

JADE GLEN DR None CHALKBARK RD StopSign Possible Solutions:

Remove & Replace Curb Ramp With Two New Directional Ramps or Equivalent.