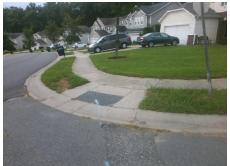

## Field Measurements/Component Compliance

Street 1 Name
Stop Condition-Street 2
Street 2 Name
Stop Condition-Street 1

JADE GLEN DR None CHALKBARK RD StopSign Possible Solutions:

Remove & Replace Curb Ramp With Two New Directional Ramps or Equivalent.

Surveyor Notes:

N/A

PROW/ADA:

Not Found, R304.5.1, R304.2.2, R304.5.3

Total Cost: \$ 3200.00

| rield Measurements/Component Compilance |      |                        |       |                        |                             |       |  |
|-----------------------------------------|------|------------------------|-------|------------------------|-----------------------------|-------|--|
|                                         | Comp | Compliance Description |       | Compliance Description |                             | Data  |  |
|                                         | N/A  | Ramp Length (in)       | 49.0  | No                     | Ramp Slope (%)              | 9.2   |  |
|                                         | No   | Ramp Width (in)        | 47.0  | No                     | Ramp XSlope (%)             | 3.4   |  |
|                                         | N/A  | Flare Type LT          | N/A   | N/A                    | Flare Type RT               | N/A   |  |
|                                         | N/A  | Flare Slope LT (%)     | N/A   | N/A                    | Flare Slope RT (%)          | N/A   |  |
|                                         | N/A  | Flare Traversable LT?  | N/A   | N/A                    | Flare Traversable RT?       | N/A   |  |
|                                         | N/A  | Landing Length (in)    | N/A   | N/A                    | DWS Provided?               | N/A   |  |
|                                         | N/A  | Landing Width (in)     | N/A   | N/A                    | DWS Contrast?               | N/A   |  |
|                                         | N/A  | Landing Slope (%)      | N/A   | N/A                    | DWS Length (in)             | N/A   |  |
|                                         | N/A  | Landing X Slope (%)    | N/A   | N/A                    | DWS Full Width?             | N/A   |  |
|                                         | N/A  | Landing Curb? (Y/N)    | N/A   | N/A                    | DWS Offset (in)             | N/A   |  |
|                                         | N/A  | Shared Landing?        | N/A   |                        |                             |       |  |
|                                         | N/A  | Gutter Ponding?        | N/A   | N/A                    | Gutter Slope (%)            | N/A   |  |
|                                         | N/A  | Gutter Lip Ht (in)     | N/A   | N/A                    | Gutter X Slope (%)          | N/A   |  |
|                                         | N/A  | Painted X Walk1?       | No    | N/A                    | Painted X Walk2?            | No    |  |
|                                         |      | X Walk 1 Direction     | To NE |                        | X Walk 2 Direction          | To NW |  |
|                                         | N/A  | X Walk 1 Width (in)    | N/A   | N/A                    | X Walk 2 Width (in)         | N/A   |  |
|                                         |      | X Walk 1 Slope (%)     | 1.2   |                        | X Walk 2 Slope (%)          | 2.7   |  |
|                                         |      | X Walk 1 X Slope (%)   | 2.3   |                        | X Walk 2 X Slope (%)        | 0.8   |  |
|                                         | N/A  | Ramp inside XWalk1?    | N/A   | N/A                    | Ramp inside XWalk2?         | N/A   |  |
|                                         |      | Road Slope (%)         | 3.2   | N/A                    | Clear Space?                | N/A   |  |
|                                         |      | Road X Slope (%)       | 2.5   | N/A                    | Clear Space to XWalk (in)   | N/A   |  |
|                                         | N/A  | Any Obstructions?      | N/A   | N/A                    | Storm Grate/Utility Hazard? | N/A   |  |
|                                         |      | Obstruction Type       |       |                        | Storm Grate/Utility Type    |       |  |
|                                         |      |                        | N/A   |                        |                             | N/A   |  |
|                                         |      |                        |       |                        |                             |       |  |