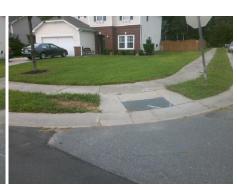

## Field Measurements/Component Compliance

Street 1 Name
Stop Condition-Street 2
Street 2 Name
Stop Condition-Street 1

JADE GLEN DR None CHALKBARK RD StopSign Possible Solutions:

Remove & Replace Curb Ramp With Two New Directional Ramps or Equivalent.

Surveyor Notes:

N/A

PROW/ADA:

Not Found, R304.5.1, R304.2.2, R304.5.3

Total Cost: \$ 3200.00

| rield Measurements/Component Compilance |      |                        |       |                        |                             |       |  |
|-----------------------------------------|------|------------------------|-------|------------------------|-----------------------------|-------|--|
|                                         | Comp | Compliance Description |       | Compliance Description |                             | Data  |  |
|                                         | N/A  | Ramp Length (in)       | 49.0  | No                     | Ramp Slope (%)              | 9.2   |  |
|                                         | No   | Ramp Width (in)        | 47.0  | No                     | Ramp XSlope (%)             | 3.4   |  |
|                                         | N/A  | Flare Type LT          | N/A   | N/A                    | Flare Type RT               | N/A   |  |
|                                         | N/A  | Flare Slope LT (%)     | N/A   | N/A                    | Flare Slope RT (%)          | N/A   |  |
|                                         | N/A  | Flare Traversable LT?  | N/A   | N/A                    | Flare Traversable RT?       | N/A   |  |
|                                         | N/A  | Landing Length (in)    | N/A   | N/A                    | DWS Provided?               | N/A   |  |
|                                         | N/A  | Landing Width (in)     | N/A   | N/A                    | DWS Contrast?               | N/A   |  |
|                                         | N/A  | Landing Slope (%)      | N/A   | N/A                    | DWS Length (in)             | N/A   |  |
|                                         | N/A  | Landing X Slope (%)    | N/A   | N/A                    | DWS Full Width?             | N/A   |  |
|                                         | N/A  | Landing Curb? (Y/N)    | N/A   | N/A                    | DWS Offset (in)             | N/A   |  |
|                                         | N/A  | Shared Landing?        | N/A   |                        |                             |       |  |
|                                         | N/A  | Gutter Ponding?        | N/A   | N/A                    | Gutter Slope (%)            | N/A   |  |
|                                         | N/A  | Gutter Lip Ht (in)     | N/A   | N/A                    | Gutter X Slope (%)          | N/A   |  |
|                                         | N/A  | Painted X Walk1?       | No    | N/A                    | Painted X Walk2?            | No    |  |
|                                         |      | X Walk 1 Direction     | To NE |                        | X Walk 2 Direction          | To NW |  |
|                                         | N/A  | X Walk 1 Width (in)    | N/A   | N/A                    | X Walk 2 Width (in)         | N/A   |  |
|                                         |      | X Walk 1 Slope (%)     | 1.2   |                        | X Walk 2 Slope (%)          | 2.7   |  |
|                                         |      | X Walk 1 X Slope (%)   | 2.3   |                        | X Walk 2 X Slope (%)        | 0.8   |  |
|                                         | N/A  | Ramp inside XWalk1?    | N/A   | N/A                    | Ramp inside XWalk2?         | N/A   |  |
|                                         |      | Road Slope (%)         | 3.2   | N/A                    | Clear Space?                | N/A   |  |
|                                         |      | Road X Slope (%)       | 2.5   | N/A                    | Clear Space to XWalk (in)   | N/A   |  |
|                                         | N/A  | Any Obstructions?      | N/A   | N/A                    | Storm Grate/Utility Hazard? | N/A   |  |
|                                         |      | Obstruction Type       |       |                        | Storm Grate/Utility Type    |       |  |
|                                         |      |                        | N/A   |                        |                             | N/A   |  |
|                                         |      |                        |       |                        |                             |       |  |