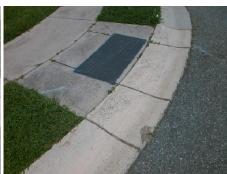

Surveyor Notes:

N/A

PROW/ADA:

Not Found, R304.5.1, R304.5.3

Total Cost: \$ 3200.00

Compliance Description Data Compliance Description Data Yes N/A Ramp Length (in) 46.5 Ramp Slope (%) 6.1 No No Ramp Width (in) 40.0 Ramp XSlope (%) 6.8 N/A Flare Type LT N/A N/A Flare Type RT N/A N/A N/A N/A Flare Slope RT (%) N/A Flare Slope LT (%) N/A Flare Traversable LT? N/A N/A Flare Traversable RT? N/A N/A N/A N/A **DWS Provided?** N/A Landing Length (in) N/A Landing Width (in) N/A N/A **DWS Contrast?** N/A N/A N/A N/A Landing Slope (%) DWS Length (in) N/A N/A Landing X Slope (%) N/A N/A DWS Full Width? N/A N/A Landing Curb? (Y/N) N/A N/A DWS Offset (in) N/A N/A N/A Shared Landing? N/A **Gutter Ponding?** N/A N/A Gutter Slope (%) N/A N/A Gutter Lip Ht (in) N/A N/A Gutter X Slope (%) N/A N/A Painted X Walk1? No N/A Painted X Walk2? No X Walk 1 Direction To S X Walk 2 Direction To E N/A N/A X Walk 1 Width (in) X Walk 2 Width (in) N/A X Walk 1 Slope (%) 1.6 X Walk 2 Slope (%) 3.8 X Walk 1 X Slope (%) 5.0 X Walk 2 X Slope (%) 4.2 N/A N/A N/A Ramp inside XWalk2? N/A Ramp inside XWalk1? Road Slope (%) 6.2 N/A Clear Space? N/A N/A Road X Slope (%) 2.1 Clear Space to XWalk (in) N/A N/A N/A N/A Any Obstructions? Storm Grate/Utility Hazard? N/A **Obstruction Type** Storm Grate/Utility Type N/A N/A Yes Surface Condition? (G/P) Good