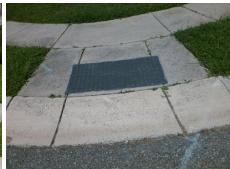

Surveyor Notes:

N/A

PROW/ADA:

Not Found, R304.5.1, R304.5.3

Total Cost: \$ 3200.00

Compliance Description Data Compliance Description Data Yes N/A Ramp Length (in) 46.5 Ramp Slope (%) 6.1 No No Ramp Width (in) 40.0 Ramp XSlope (%) 6.8 N/A Flare Type LT N/A N/A Flare Type RT N/A N/A N/A N/A Flare Slope RT (%) N/A Flare Slope LT (%) N/A Flare Traversable LT? N/A N/A Flare Traversable RT? N/A N/A N/A N/A **DWS Provided?** N/A Landing Length (in) N/A Landing Width (in) N/A N/A **DWS Contrast?** N/A N/A N/A N/A Landing Slope (%) DWS Length (in) N/A N/A Landing X Slope (%) N/A N/A DWS Full Width? N/A N/A Landing Curb? (Y/N) N/A N/A DWS Offset (in) N/A N/A N/A Shared Landing? N/A **Gutter Ponding?** N/A N/A Gutter Slope (%) N/A N/A Gutter Lip Ht (in) N/A N/A Gutter X Slope (%) N/A N/A Painted X Walk1? No N/A Painted X Walk2? No X Walk 1 Direction To S X Walk 2 Direction To E N/A N/A X Walk 1 Width (in) X Walk 2 Width (in) N/A X Walk 1 Slope (%) 1.6 X Walk 2 Slope (%) 3.8 X Walk 1 X Slope (%) 5.0 X Walk 2 X Slope (%) 4.2 N/A N/A N/A Ramp inside XWalk2? N/A Ramp inside XWalk1? Road Slope (%) 6.2 N/A Clear Space? N/A N/A Road X Slope (%) 2.1 Clear Space to XWalk (in) N/A N/A N/A N/A Any Obstructions? Storm Grate/Utility Hazard? N/A **Obstruction Type** Storm Grate/Utility Type N/A N/A Yes Surface Condition? (G/P) Good