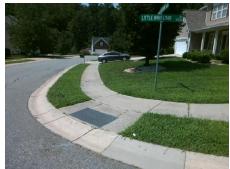

## Field Measurements/Component Compliance

Street 1 Name
Stop Condition-Street 2
Street 2 Name
Stop Condition-Street 1

FAWN CROSSING CT StopSign LITTLE WHITEOAK RD None Possible Solutions:

Remove & Replace Curb Ramp With Two New Directional Ramps or Equivalent.

Surveyor Notes:

N/A

PROW/ADA:

Not Found, R304.5.1, R304.5.3

Total Cost: \$ 3200.00

Compliance Description Data Compliance Description Data Yes N/A Ramp Length (in) 46.5 Ramp Slope (%) 6.1 No No Ramp Width (in) 40.0 Ramp XSlope (%) 6.8 N/A Flare Type LT N/A N/A Flare Type RT N/A N/A N/A N/A Flare Slope RT (%) N/A Flare Slope LT (%) N/A Flare Traversable LT? N/A N/A Flare Traversable RT? N/A N/A N/A N/A **DWS Provided?** N/A Landing Length (in) N/A Landing Width (in) N/A N/A **DWS Contrast?** N/A N/A N/A N/A Landing Slope (%) DWS Length (in) N/A N/A Landing X Slope (%) N/A N/A DWS Full Width? N/A N/A Landing Curb? (Y/N) N/A N/A DWS Offset (in) N/A N/A N/A Shared Landing? N/A **Gutter Ponding?** N/A N/A Gutter Slope (%) N/A N/A Gutter Lip Ht (in) N/A N/A Gutter X Slope (%) N/A N/A Painted X Walk1? No N/A Painted X Walk2? No X Walk 1 Direction To S X Walk 2 Direction To E N/A N/A X Walk 1 Width (in) X Walk 2 Width (in) N/A X Walk 1 Slope (%) 1.6 X Walk 2 Slope (%) 3.8 X Walk 1 X Slope (%) 5.0 X Walk 2 X Slope (%) 4.2 N/A N/A N/A Ramp inside XWalk2? N/A Ramp inside XWalk1? Road Slope (%) 6.2 N/A Clear Space? N/A N/A Road X Slope (%) 2.1 Clear Space to XWalk (in) N/A N/A N/A N/A Any Obstructions? Storm Grate/Utility Hazard? N/A **Obstruction Type** Storm Grate/Utility Type N/A N/A Yes Surface Condition? (G/P) Good