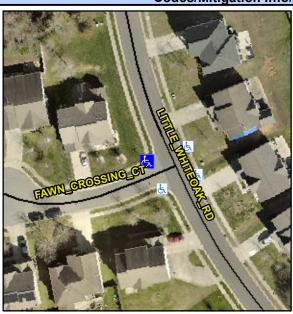

## Access Compliance Report Public Rights-of-Way (Curb Ramps)

Intersection ID: 45136 Main Street: LITTLE\_WHITEOAK\_RD Cross Street: FAWN\_CROSSING\_CT Location: W

ADA ID: 849190FA781E Ramp Type: PerpDiag Initial Pass/Fail: Fail Overall Compliance: No Severity Score: 21.25

## Field Measurements/Component Compliance

Street 1 Name
Stop Condition-Street 2
Street 2 Name
Stop Condition-Street 1

FAWN CROSSING CT StopSign LITTLE WHITEOAK RD None Possible Solutions:

Remove & Replace Curb Ramp With Two New Directional Ramps or Equivalent.