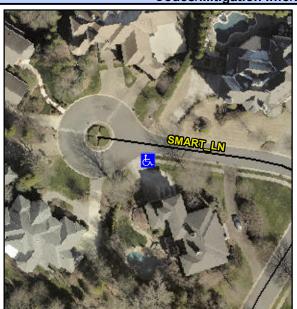

## Access Compliance Report Public Rights-of-Way (Curb Ramps)

Intersection ID: 10038252 Main Street: SMART\_LN Cross Street: N/A Location: SE

ADA ID: 84986090D71D Ramp Type: Perp Initial Pass/Fail: Fail Overall Compliance: No Severity Score: 37.5