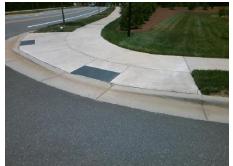

48.0

Ramp Length (in)

Ramp Width (in)

RIDGE PATH LN Street 1 Name Stop Condition-Street 2 StopSign N/A Street 2 Name Stop Condition-Street 1 N/A Possible Solutions: Compliance Description N/A Remove & Replace Entire Ramp. Yes Surveyor Notes: N/A PROW/ADA: R304.2.2, R304.5.3