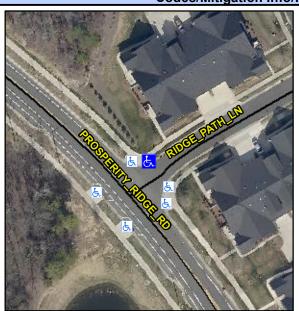

## **Access Compliance Report Public Rights-of-Way** (Curb Ramps)

Data

11.8

2.4

Intersection ID: 49251 Main Street: RIDGE PATH LN Cross Street: PROSPERITY RIDGE RD Location: Ν ADA ID: 8499FBF0C1EC Ramp Type: Perp Initial Pass/Fail: Fail **Overall Compliance: No** Severity Score: 13.75