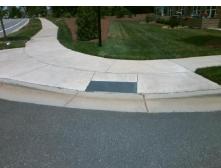

48.0

Ramp Length (in)

Ramp Width (in)

RIDGE PATH LN Street 1 Name Stop Condition-Street 2 StopSign N/A Street 2 Name Stop Condition-Street 1 N/A Possible Solutions: Compliance Description N/A Remove & Replace Entire Ramp. Yes Surveyor Notes: N/A PROW/ADA: R304.2.2, R304.5.3