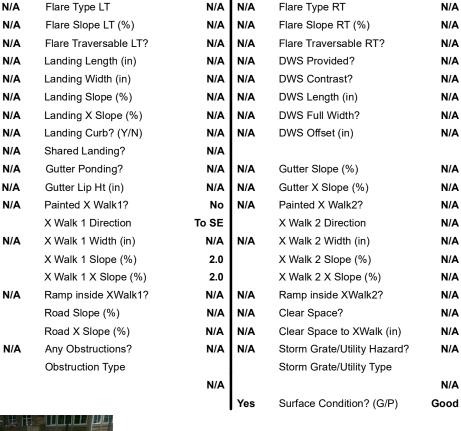

## Field Measurements/Component Compliance

No

No

Compliance Description

Ramp Slope (%)

Ramp XSlope (%)

<u>Data</u>

45.0

48.0

Ramp Length (in)

Ramp Width (in)

RIDGE PATH LN Street 1 Name Stop Condition-Street 2 StopSign N/A Street 2 Name Stop Condition-Street 1 N/A Possible Solutions: Compliance Description N/A Remove & Replace Entire Ramp. Yes Surveyor Notes: N/A PROW/ADA: R304.2.2, R304.5.3