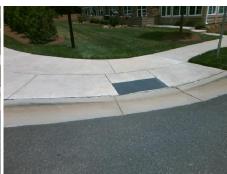

## **Access Compliance Report Public Rights-of-Way** (Curb Ramps)

Data

11.8

2.4

Intersection ID: 49251 Main Street: RIDGE PATH LN Cross Street: PROSPERITY RIDGE RD Location: Ν ADA ID: 8499FBF0C1EC Ramp Type: Perp Initial Pass/Fail: Fail **Overall Compliance: No** Severity Score: 13.75

## Field Measurements/Component Compliance

No

No

Compliance Description

Ramp Slope (%)

Ramp XSlope (%)

<u>Data</u>

45.0

48.0

Ramp Length (in)

Ramp Width (in)

RIDGE PATH LN Street 1 Name Stop Condition-Street 2 StopSign N/A Street 2 Name Stop Condition-Street 1 N/A Possible Solutions: Compliance Description N/A Remove & Replace Entire Ramp. Yes Surveyor Notes: N/A PROW/ADA: R304.2.2, R304.5.3