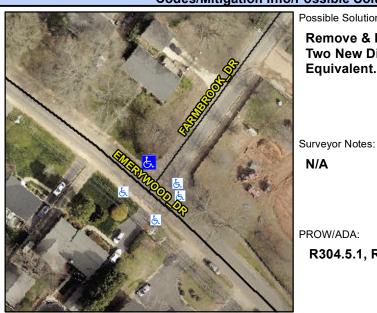

## **Access Compliance Report Public Rights-of-Way** (Curb Ramps)

Intersection ID: 20081 Main Street: EMERYWOOD DR Cross Street: FARMBROOK\_DR Location: Ramp Type: PerpDiag Initial Pass/Fail: Fail **Overall Compliance: No Severity Score:** 10 ADA ID: 84A16C4B94E0

## Field Measurements/Component Compliance

Street 1 Name Stop Condition-Street 2 Street 2 Name Stop Condition-Street 1 **EMERYWOOD DR** None **FARMBROOK DR** StopSign Possible Solutions: Remove & Replace Curb Ramp With Two New Directional Ramps or Equivalent.