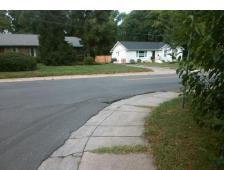

## Field Measurements/Component Compliance

Street 1 Name Stop Condition-Street 2 Street 2 Name Stop Condition-Street 1 **EMERYWOOD DR** None **FARMBROOK DR** StopSign Possible Solutions: Remove & Replace Curb Ramp With Two New Directional Ramps or Equivalent.

N/A

PROW/ADA:

R304.5.1, R304.5.3

Total Cost:

3200.00

| Compliance Description |                       | Data  | Comp | liance | Description           | Data  |
|------------------------|-----------------------|-------|------|--------|-----------------------|-------|
| N/A                    | Ramp Length (in)      | 43.0  | Yes  | Ramp   | Slope (%)             | 7.3   |
| No                     | Ramp Width (in)       | 40.0  | No   | Ramp   | XSlope (%)            | 3.8   |
| N/A                    | Flare Type LT         | N/A   | N/A  | Flare  | Type RT               | N/A   |
| N/A                    | Flare Slope LT (%)    | N/A   | N/A  | Flare  | Slope RT (%)          | N/A   |
| N/A                    | Flare Traversable LT? | N/A   | N/A  | Flare  | Traversable RT?       | N/A   |
| N/A                    | Landing Length (in)   | N/A   | N/A  | DWS    | Provided?             | N/A   |
| N/A                    | Landing Width (in)    | N/A   | N/A  | DWS    | Contrast?             | N/A   |
| N/A                    | Landing Slope (%)     | N/A   | N/A  | DWS    | Length (in)           | N/A   |
| N/A                    | Landing X Slope (%)   | N/A   | N/A  | DWS    | Full Width?           | N/A   |
| N/A                    | Landing Curb? (Y/N)   | N/A   | N/A  | DWS    | Offset (in)           | N/A   |
| N/A                    | Shared Landing?       | N/A   |      |        |                       |       |
| N/A                    | Gutter Ponding?       | N/A   | N/A  | Gutte  | r Slope (%)           | N/A   |
| N/A                    | Gutter Lip Ht (in)    | N/A   | N/A  | Gutte  | r X Slope (%)         | N/A   |
| N/A                    | Painted X Walk1?      | No    | N/A  | Paint  | ed X Walk2?           | No    |
|                        | X Walk 1 Direction    | To SW |      | X Wa   | lk 2 Direction        | To SE |
| N/A                    | X Walk 1 Width (in)   | N/A   | N/A  | X Wa   | lk 2 Width (in)       | N/A   |
|                        | X Walk 1 Slope (%)    | 2.7   |      | X Wa   | lk 2 Slope (%)        | 4.4   |
|                        | X Walk 1 X Slope (%)  | 1.0   |      | X Wa   | lk 2 X Slope (%)      | 7.0   |
| N/A                    | Ramp inside XWalk1?   | N/A   | N/A  | Ramp   | inside XWalk2?        | N/A   |
|                        | Road Slope (%)        | 3.1   | N/A  | Clear  | Space?                | N/A   |
|                        | Road X Slope (%)      | 7.9   | N/A  | Clear  | Space to XWalk (in)   | N/A   |
| N/A                    | Any Obstructions?     | N/A   | N/A  | Storm  | Grate/Utility Hazard? | N/A   |
|                        | Obstruction Type      |       |      | Storm  | Grate/Utility Type    |       |
|                        |                       | N/A   |      |        |                       | N/A   |
|                        |                       |       | l    |        |                       |       |