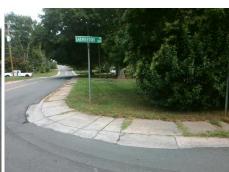

## Field Measurements/Component Compliance

Street 1 Name Stop Condition-Street 2 Street 2 Name Stop Condition-Street 1 **EMERYWOOD DR** None **FARMBROOK DR** StopSign Possible Solutions: Remove & Replace Curb Ramp With Two New Directional Ramps or Equivalent.

N/A

PROW/ADA:

R304.5.1, R304.5.3

Total Cost:

3200.00

| Compliance Description |                       | Data  | Comp | liance | Description           | Data  |
|------------------------|-----------------------|-------|------|--------|-----------------------|-------|
| N/A                    | Ramp Length (in)      | 43.0  | Yes  | Ramp   | Slope (%)             | 7.3   |
| No                     | Ramp Width (in)       | 40.0  | No   | Ramp   | XSlope (%)            | 3.8   |
| N/A                    | Flare Type LT         | N/A   | N/A  | Flare  | Type RT               | N/A   |
| N/A                    | Flare Slope LT (%)    | N/A   | N/A  | Flare  | Slope RT (%)          | N/A   |
| N/A                    | Flare Traversable LT? | N/A   | N/A  | Flare  | Traversable RT?       | N/A   |
| N/A                    | Landing Length (in)   | N/A   | N/A  | DWS    | Provided?             | N/A   |
| N/A                    | Landing Width (in)    | N/A   | N/A  | DWS    | Contrast?             | N/A   |
| N/A                    | Landing Slope (%)     | N/A   | N/A  | DWS    | Length (in)           | N/A   |
| N/A                    | Landing X Slope (%)   | N/A   | N/A  | DWS    | Full Width?           | N/A   |
| N/A                    | Landing Curb? (Y/N)   | N/A   | N/A  | DWS    | Offset (in)           | N/A   |
| N/A                    | Shared Landing?       | N/A   |      |        |                       |       |
| N/A                    | Gutter Ponding?       | N/A   | N/A  | Gutte  | r Slope (%)           | N/A   |
| N/A                    | Gutter Lip Ht (in)    | N/A   | N/A  | Gutte  | r X Slope (%)         | N/A   |
| N/A                    | Painted X Walk1?      | No    | N/A  | Paint  | ed X Walk2?           | No    |
|                        | X Walk 1 Direction    | To SW |      | X Wa   | lk 2 Direction        | To SE |
| N/A                    | X Walk 1 Width (in)   | N/A   | N/A  | X Wa   | lk 2 Width (in)       | N/A   |
|                        | X Walk 1 Slope (%)    | 2.7   |      | X Wa   | lk 2 Slope (%)        | 4.4   |
|                        | X Walk 1 X Slope (%)  | 1.0   |      | X Wa   | lk 2 X Slope (%)      | 7.0   |
| N/A                    | Ramp inside XWalk1?   | N/A   | N/A  | Ramp   | inside XWalk2?        | N/A   |
|                        | Road Slope (%)        | 3.1   | N/A  | Clear  | Space?                | N/A   |
|                        | Road X Slope (%)      | 7.9   | N/A  | Clear  | Space to XWalk (in)   | N/A   |
| N/A                    | Any Obstructions?     | N/A   | N/A  | Storm  | Grate/Utility Hazard? | N/A   |
|                        | Obstruction Type      |       |      | Storm  | Grate/Utility Type    |       |
|                        |                       | N/A   |      |        |                       | N/A   |
|                        |                       |       | l    |        |                       |       |