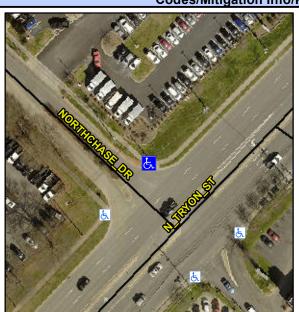

## Access Compliance Report Public Rights-of-Way (Curb Ramps)

Intersection ID: 8626 Main Street: N\_TRYON\_ST Cross Street: NORTHCHASE\_DR Location: N

ADA ID: 84A3D492E274 Ramp Type: Perp Initial Pass/Fail: Fail Overall Compliance: No Severity Score: 1.25

## Field Measurements/Component Compliance

Street 1 Name

NORTHCHASE DR

Stop Condition-Street 2

StopSign

Street 2 Name

N/A

Stop Condition-Street 1