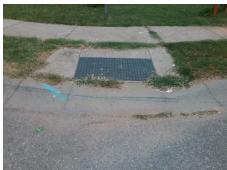

## **Access Compliance Report Public Rights-of-Way** (Curb Ramps)

Intersection ID: 48580 Main Street: SWEET\_FLAG\_CT Cross Street: RUMPLE\_RD Location: SE ADA ID: 84A9ECE09D4F **Overall Compliance: No** Ramp Type: Perp Initial Pass/Fail: Fail **Severity Score:** 12.5

Codes/Mitigation Info/Possible Solution

**SWEET FLAG CT** Street 1 Name Stop Condition-Street 2 StopSign Street 2 Name N/A N/A Stop Condition-Street 1

| 7001010 00101011              |     |
|-------------------------------|-----|
| ossible Solutions:            | Con |
| Remove & Replace Entire Ramp. | N/A |
|                               | Yes |
|                               | N/A |
|                               | N/A |
|                               | N/A |
|                               | N/A |
| urveyor Notes:                | N/A |
| N/A                           | N/A |
|                               | N/A |
|                               | N/A |
|                               | N/A |
| ROW/ADA:                      | N/A |
| Not Found, R304.2.2           | N/A |
|                               | N/A |
|                               | N/A |
|                               | N/A |
|                               |     |

Total Cost: 1850.00

| Field Measurements/Component Compliance |                       |      |      |                             |      |  |  |
|-----------------------------------------|-----------------------|------|------|-----------------------------|------|--|--|
| Comp                                    | liance Description    | Data | Comp | liance Description          | Data |  |  |
| N/A                                     | Ramp Length (in)      | 46.0 | No   | Ramp Slope (%)              | 8.4  |  |  |
| Yes                                     | Ramp Width (in)       | 48.5 | Yes  | Ramp XSlope (%)             | 0.3  |  |  |
| N/A                                     | Flare Type LT         | N/A  | N/A  | Flare Type RT               | N/A  |  |  |
| N/A                                     | Flare Slope LT (%)    | N/A  | N/A  | Flare Slope RT (%)          | N/A  |  |  |
| N/A                                     | Flare Traversable LT? | N/A  | N/A  | Flare Traversable RT?       | N/A  |  |  |
| N/A                                     | Landing Length (in)   | N/A  | N/A  | DWS Provided?               | N/A  |  |  |
| N/A                                     | Landing Width (in)    | N/A  | N/A  | DWS Contrast?               | N/A  |  |  |
| N/A                                     | Landing Slope (%)     | N/A  | N/A  | DWS Length (in)             | N/A  |  |  |
| N/A                                     | Landing X Slope (%)   | N/A  | N/A  | DWS Full Width?             | N/A  |  |  |
| N/A                                     | Landing Curb? (Y/N)   | N/A  | N/A  | DWS Offset (in)             | N/A  |  |  |
| N/A                                     | Shared Landing?       | N/A  |      |                             |      |  |  |
| N/A                                     | Gutter Ponding?       | N/A  | N/A  | Gutter Slope (%)            | N/A  |  |  |
| N/A                                     | Gutter Lip Ht (in)    | N/A  | N/A  | Gutter X Slope (%)          | N/A  |  |  |
| N/A                                     | Painted X Walk1?      | No   | N/A  | Painted X Walk2?            | N/A  |  |  |
|                                         | X Walk 1 Direction    | To N |      | X Walk 2 Direction          | N/A  |  |  |
| N/A                                     | X Walk 1 Width (in)   | N/A  | N/A  | X Walk 2 Width (in)         | N/A  |  |  |
|                                         | X Walk 1 Slope (%)    | 1.7  |      | X Walk 2 Slope (%)          | N/A  |  |  |
|                                         | X Walk 1 X Slope (%)  | 0.1  |      | X Walk 2 X Slope (%)        | N/A  |  |  |
| N/A                                     | Ramp inside XWalk1?   | N/A  | N/A  | Ramp inside XWalk2?         | N/A  |  |  |
|                                         | Road Slope (%)        | N/A  | N/A  | Clear Space?                | N/A  |  |  |
|                                         | Road X Slope (%)      | N/A  | N/A  | Clear Space to XWalk (in)   | N/A  |  |  |
| N/A                                     | Any Obstructions?     | N/A  | N/A  | Storm Grate/Utility Hazard? | N/A  |  |  |
|                                         | Obstruction Type      |      |      | Storm Grate/Utility Type    |      |  |  |
|                                         |                       | N/A  |      |                             | N/A  |  |  |
|                                         |                       |      | Yes  | Surface Condition? (G/P)    | Good |  |  |
|                                         |                       |      |      |                             |      |  |  |