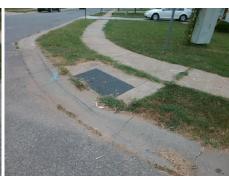

## **Access Compliance Report Public Rights-of-Way** (Curb Ramps)

Intersection ID: 48580 Main Street: SWEET\_FLAG\_CT Cross Street: RUMPLE\_RD Location: SE ADA ID: 84A9ECE09D4F **Overall Compliance: No** Ramp Type: Perp Initial Pass/Fail: Fail **Severity Score:** 12.5

Codes/Mitigation Info/Possible Solution

**SWEET FLAG CT** Street 1 Name Stop Condition-Street 2 StopSign Street 2 Name N/A N/A Stop Condition-Street 1

| 7001010 00101011              |     |
|-------------------------------|-----|
| ossible Solutions:            | Con |
| Remove & Replace Entire Ramp. | N/A |
|                               | Yes |
|                               | N/A |
|                               | N/A |
|                               | N/A |
|                               | N/A |
| urveyor Notes:                | N/A |
| N/A                           | N/A |
|                               | N/A |
|                               | N/A |
|                               | N/A |
| ROW/ADA:                      | N/A |
| Not Found, R304.2.2           | N/A |
|                               | N/A |
|                               | N/A |
|                               | N/A |
|                               |     |

Total Cost: 1850.00

| Field Measurements/Component Compliance |                       |      |      |                             |      |  |  |
|-----------------------------------------|-----------------------|------|------|-----------------------------|------|--|--|
| Comp                                    | liance Description    | Data | Comp | liance Description          | Data |  |  |
| N/A                                     | Ramp Length (in)      | 46.0 | No   | Ramp Slope (%)              | 8.4  |  |  |
| Yes                                     | Ramp Width (in)       | 48.5 | Yes  | Ramp XSlope (%)             | 0.3  |  |  |
| N/A                                     | Flare Type LT         | N/A  | N/A  | Flare Type RT               | N/A  |  |  |
| N/A                                     | Flare Slope LT (%)    | N/A  | N/A  | Flare Slope RT (%)          | N/A  |  |  |
| N/A                                     | Flare Traversable LT? | N/A  | N/A  | Flare Traversable RT?       | N/A  |  |  |
| N/A                                     | Landing Length (in)   | N/A  | N/A  | DWS Provided?               | N/A  |  |  |
| N/A                                     | Landing Width (in)    | N/A  | N/A  | DWS Contrast?               | N/A  |  |  |
| N/A                                     | Landing Slope (%)     | N/A  | N/A  | DWS Length (in)             | N/A  |  |  |
| N/A                                     | Landing X Slope (%)   | N/A  | N/A  | DWS Full Width?             | N/A  |  |  |
| N/A                                     | Landing Curb? (Y/N)   | N/A  | N/A  | DWS Offset (in)             | N/A  |  |  |
| N/A                                     | Shared Landing?       | N/A  |      |                             |      |  |  |
| N/A                                     | Gutter Ponding?       | N/A  | N/A  | Gutter Slope (%)            | N/A  |  |  |
| N/A                                     | Gutter Lip Ht (in)    | N/A  | N/A  | Gutter X Slope (%)          | N/A  |  |  |
| N/A                                     | Painted X Walk1?      | No   | N/A  | Painted X Walk2?            | N/A  |  |  |
|                                         | X Walk 1 Direction    | To N |      | X Walk 2 Direction          | N/A  |  |  |
| N/A                                     | X Walk 1 Width (in)   | N/A  | N/A  | X Walk 2 Width (in)         | N/A  |  |  |
|                                         | X Walk 1 Slope (%)    | 1.7  |      | X Walk 2 Slope (%)          | N/A  |  |  |
|                                         | X Walk 1 X Slope (%)  | 0.1  |      | X Walk 2 X Slope (%)        | N/A  |  |  |
| N/A                                     | Ramp inside XWalk1?   | N/A  | N/A  | Ramp inside XWalk2?         | N/A  |  |  |
|                                         | Road Slope (%)        | N/A  | N/A  | Clear Space?                | N/A  |  |  |
|                                         | Road X Slope (%)      | N/A  | N/A  | Clear Space to XWalk (in)   | N/A  |  |  |
| N/A                                     | Any Obstructions?     | N/A  | N/A  | Storm Grate/Utility Hazard? | N/A  |  |  |
|                                         | Obstruction Type      |      |      | Storm Grate/Utility Type    |      |  |  |
|                                         |                       | N/A  |      |                             | N/A  |  |  |
|                                         |                       |      | Yes  | Surface Condition? (G/P)    | Good |  |  |
|                                         |                       |      |      |                             |      |  |  |