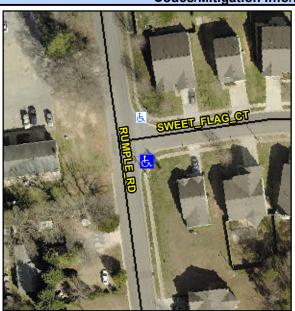

## **Access Compliance Report Public Rights-of-Way** (Curb Ramps)

Intersection ID: 48580 Main Street: SWEET\_FLAG\_CT Cross Street: RUMPLE\_RD Location: SE ADA ID: 84A9ECE09D4F **Overall Compliance: No** Ramp Type: Perp Initial Pass/Fail: Fail **Severity Score:** 12.5

Codes/Mitigation Info/Possible Solution

**SWEET FLAG CT** Street 1 Name Stop Condition-Street 2 StopSign Street 2 Name N/A N/A Stop Condition-Street 1

| 7001010 00101011              |     |
|-------------------------------|-----|
| ossible Solutions:            | Con |
| Remove & Replace Entire Ramp. | N/A |
|                               | Yes |
|                               | N/A |
|                               | N/A |
|                               | N/A |
|                               | N/A |
| urveyor Notes:                | N/A |
| N/A                           | N/A |
|                               | N/A |
|                               | N/A |
|                               | N/A |
| ROW/ADA:                      | N/A |
| Not Found, R304.2.2           | N/A |
|                               | N/A |
|                               | N/A |
|                               | N/A |
|                               |     |